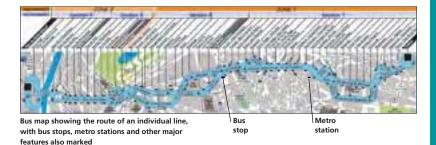

red to levy on-the-spot fines if you cannot produce a valid canceled ticket for the duration

of your journey. Travel passes are an economical idea if you are planning a number of journeys during your stay. For a set fee, you can enjoy the freedom of unlimited travel on Paris buses (*see p* 382).

Red exit button Paris buses (see p382).

Never cancel these as it will render them invalid. They should be shown to the bus driver when ever you board a bus, and to a ticket inspector on request.



Bus front displaying information



Open rear platform

# Paris's Buses

Passengers can identify the route and destination of a bus from the information on the panels at the front. Some buses have open rear platforms, although these are becoming more rare.

Passengers enter the bus at the front door



# **USING THE BUSES**

Bus stops and shelters are identified by the number shields of the buses that stop at them, and by the distinctive RATP logo. Route maps at bus stops indicate transfers and nearby metro and RER stops. Bus stops also display timetables, and show first and last buses. Neighborhood maps are also displayed at most bus shelters.

Most buses must be flagged down. Some models have multiple doors which must be opened by pressing a red button inside the bus to exit, or outside the bus to enter. All buses have buttons and bells to signal for a stop. Some buses do not go all the

way to their terminus; in that case, there will be a slash through the name of the destination on the front panel.

Buses are gradually being equipped with access for wheelchairs, and all buses alrea