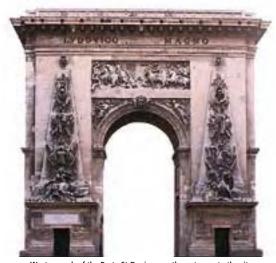

# WHERE TO SEE NAPOLEONIC PARIS

Many of the grand monuments Napoleon planned for Paris were never built, but two triumphal arches, the Arc de Triomphe (pp208–9) and Arc de Triomphe du Carrousel (p122), were a major part of his legacy. La Madeleine church (p214) was also inaugurated in his reign and much of the Louvre was rebuilt (pp122–3). Examples of the Empire style can be seen at Malmaison (p255) and at the Carnavalet (pp96–7).

The Flowers of Evil

**Fields** 

The new plan for the center of Paris included redesigning the area at one end of the Champs-Elysées (Elysian Fields). Haussmann created a star of 12 broad avenues around the new Arc de Triomphe.

Site of Arc de Triomphe

(The inset map shows the area as it was in 1790.)

Avenue des Champs-Elysées Ricbard Walls

In 1840, fifty fountains were erected in poor areas of Paris through the generosity of the English francophile Richard Wallace.