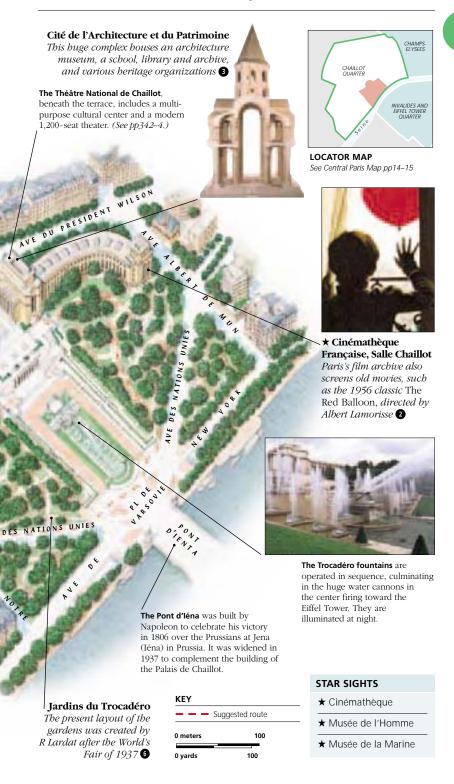

# Avant-Garde Paris

From the 1920s to the 1940s, Paris became a mecca for artists, musicians, writers and filmmakers. The city was alive with new movements such as Cubism and Surrealism represented by Cézanne, Picasso, Braque,

Office chair

new trends came from the USA, as writers and by Le Corbusier musicians including Ernest Hemingway,

Man Ray and Duchamp. Many

Gertrude Stein and Sidney Bechet took up residence in Paris. In architecture, the geometric shapes created by Le Corbusier changed the face of the modern building.

1940

Today

Napoleon by Abel Gance Paris has always been a city for filmmakers. In 1927 Abel Gance made an innovative movie about Napoleon,

using triple screens and wide-angle lenses

Occupied Paris

Paris was under occupation for most of World War II. The Eiffel Tower was a favorite spot

for German soldiers.

Sidney Bechet In the 1930s and 1940s the jazz clubs of Paris resounded to the swing music of black musicians such as the saxophonist Sidney Bechet.

Stilts supported the concrete shell. ving space was made into a

picture gallery.

# LA ROCHE VILLA BY LE CORBUSIER

Made from concrete and steel, with straight lines, horizontal windows and a flat roof, this house (1923) epitomized the new style.

# TIMELINE

1919 Treaty of Versailles signed in the Hall of Mirrors

1924 Olympic Games held in Paris

1924 André Breton publishes Surrealist Manifesto

1922

**1925** Art Deco style first seen at the Exposition des Arts Décoratifs

1926 1928

1914

1916

1918

1920 Interment of the Unknown Soldier

World War I soldier in uniform

1924

An eternal flame for the Unknown Soldier burns under the Arc de Triomphe

1914-18 World War I. Paris is under threat of German attack, saved by the Battle of the Marne. A shell hits St-Gervais-St-Protais.

After World War II, the classic look for men and women was reminiscent of military uniforms.

Airmail Poster

Airmail Poster Airmail routes developed during the 1930s, especially to French North Africa.

The bedroom was above the dining room.

**The old Trocadéro** was changed to the Palais de Chaillot *(see p198)* for the World Exhibition.

# WHERE TO SEE AVANT-GARDE PARIS

La Roche Villa is now part of the Fondation Le Corbusier (\$p254\$) and can be visited in the Paris suburb of Auteuil. Hemingway's haunt, the barbrasserie La Closerie des Lilas in Montparnasse (\$p179\$), has retained much of its period decor. For fashion don't miss the Musée Galliera (\$p201\$).

was built at the back with a sloping glass roof.

The garage was built into the ground floor.

# Claudine in Paris by Colette

The Claudine series of novels, written by Colette Willy, known simply as "Colette", were extremely popular in the 1930s.

1931 Colonial Exhibition

Windows / were arranged

strip.

in a horizontal

A visitor to the exhibition in colonial dress

**1937** Picasso paints *Guernica* in protest at the Spanish Civil War **1940** World War II: Paris bombed and occupied by Nazis

1930

1932 1934

1936 1938

1940

Symbol of Free French superimposed on the

1942

victory sign

**1934** Riots and strikes in response to the Depression

1937 Palais de Chaillot built

Aug 1944 Liberation of Paris