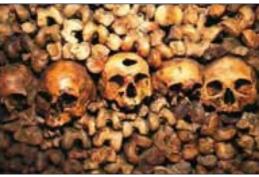

### The Catacombs These were set up in 1785 as a more

bygienic alternative to Paris's cemeteries (see p179).