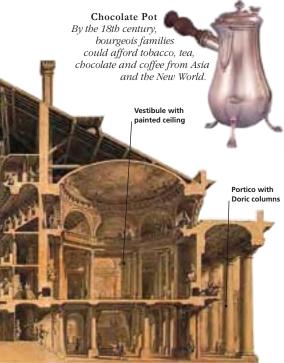

Address

Paris's major sights These are given two or more full pages in the sightseeing area in which they are found. Historic buildings are dissected to reveal their interiors; and museums and galleries have color-coded floor plans to help you find important exhibits.

The Visitors' Checklist

provides the practical information you will need to plan your visit.

**The facade** of each major sight is shown to help you spot it quickly.

Stars indicate the most interesting architectural details of the building, and the most important works of art or exhibits on view inside.