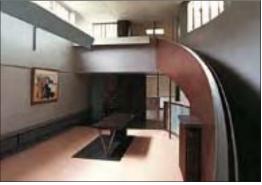

# LA ROCHE VILLA BY LE CORBUSIER

Made from concrete and steel, with straight lines, horizontal windows and a flat roof, this house (1923) epitomized the new style.

# WHERE TO SEE AVANT-GARDE PARIS

La Roche Villa is now part of the Fondation Le Corbusier (\$p254\$) and can be visited in the Paris suburb of Auteuil. Hemingway's haunt, the barbrasserie La Closerie des Lilas in Montparnasse (\$p179\$), has retained much of its period decor. For fashion don't miss the Musée Galliera (\$p201\$).