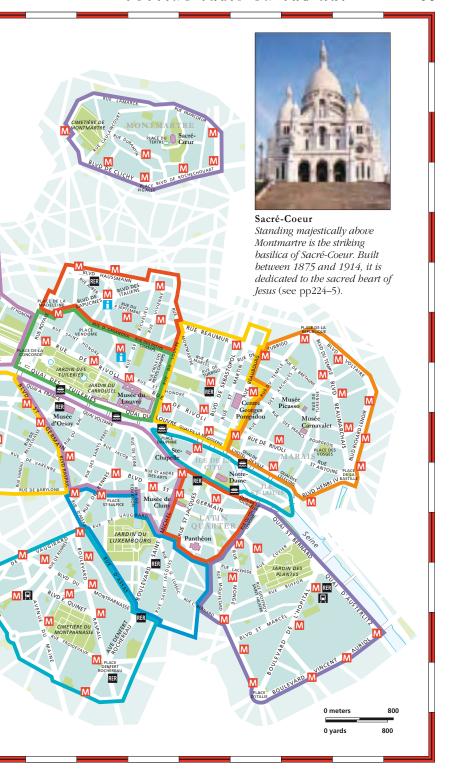

JARDIN DES PLANTES QUARTER 160

> LUXEMBOURG QUARTER 168

The Kiss by Rodin (1886)

**MONTPARNASSE 174** 

INVALIDES AND EIFFEL TOWER QUARTER 182

CHAILLOT QUARTER 194

CHAMPS-ELYSEES 202

Sacré-Coeur in Montmartre

OPERA QUARTER 210

MONTMARTRE 218

FARTHER AFIELD 228

EIGHT GUIDED WALKS 256

An island in the Bois de Boulogne