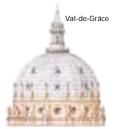

> decorated, with a painted dome, is the church built by François Mansart to honor the birth of the Sun King at the Val-de-Grâce convent. The true gem of the period is Jules Hardouin-Mansart's Dôme Church, with its enormous gilded

# **TOWERS, DOMES AND SPIRES**

The outlines of Paris's many churches have dominated its skyline since early Christian times. The Tour St-Jacques, in the Gothic style, reflects the medieval love of the defensive tower. St-Etienne-du-Mont, with its pointed gable and rounded pediment, shows the transition from Gothic to Renaissance. The dome, a much used feature of the French Baroque, was used to perfection in the Val-de-Grâce. By contrast, St-Sulpice with its severe arrangement of towers and portico is typical of the Neoclassical style. With its ornate spires, Sainte-Clotilde is a Gothic Revival church. Modern landmarks include the mosque with its minaret.