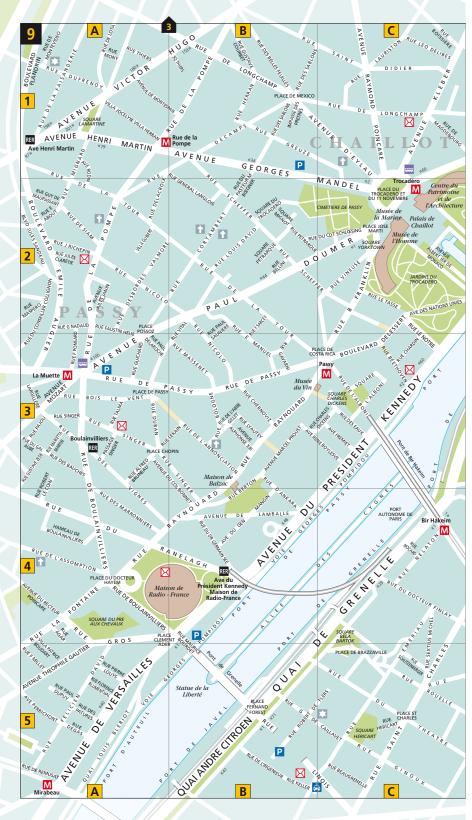

PAGES 202–9 Street Finder maps 3–4, 5, 11

0 kilometers

Chaillot Quarter Champs-Elysées

R

0 miles

0.5

E

S E

PAGES 194–201 Street Finder maps 3, 9–10

Invalides and Eiffel Tower Quarter

PAGES 182–93 Street Finder maps 9–10, 11

PAGES 116–33 Street Finder maps 6, 11–12

PAGES 134–47 Street Finder maps 11–12

PAGES 174–81 Street Finder maps 15–16