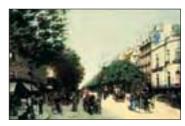

Today

MAURAN

1859

Lamppost outside the Opéra

Boulevard des Italiens This tree-lined avenue. painted by Edmond Georges Grandjean (1889), was one of the most fashionable of the new

Arc de Triomphe

Twelve avenues formed a star (étoile).-