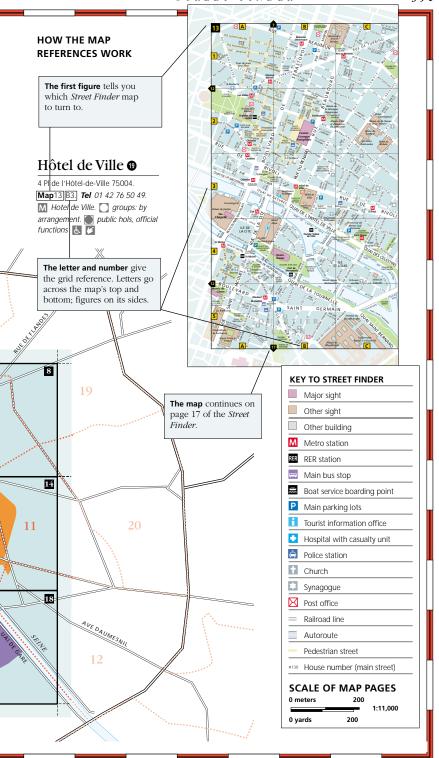

# HOW TO USE THIS GUIDE

his Eyewitness Travel Guide helps you get the most from your stay in Paris with the minimum of practical difficulty. The opening section, Introducing Paris, locates the city geographically, sets modern Paris in its historical context and explains how Parisian life changes through the year. Paris at a Glance is an overview of the city's specialties. The main sightseeing section of the book is *Paris Area by* 

Area. It describes all the main sights with maps, photographs and detailed illustrations. In addition, eight planned walks take you to parts of Paris you might otherwise miss.

Carefully researched tips for hotels, shops and markets, restaurants and bars, sports and entertainment are found in Travelers' Needs, and the Survival Guide has advice on everything from posting a letter to catching the metro.

### PARIS AREA BY AREA

The city has been divided into 14 sightseeing areas. Each section opens with a portrait of the area. summing up its character and history, with a list of all the sights to be covered. These are clearly located by numbers on an Area Map. This is followed by a largescale Street-by-Street Map focusing on the most interesting part of the area. Finding your way around the section is made simple by the numbering system used throughout for the sights. This refers to the order in which they are described on the pages that complete the section.

Area Map For easy reference, the sights in each area are numbered and located on an area map. To help the visitor, the map also shows metro and mainline RER stations and parking lots.

Street-by-Street Map This gives a bird's-eye view of the heart of each sightseeing area. The most walk around.

3 Detailed information on each sight All important sights in each area are described in depth in this section. They are listed in order, following the numbering on the Area Map. Practical information is also provided.

### PRACTICAL INFORMATION

Each entry provides all the information needed to plan a visit to the sight. The key to the symbols used is on the inside back cover.

Sight number

Nearest metro station

Telephone

Opening hours

Conciergerie 3

1 Quai de l'Horloge 75001.

| Map 13 A3. Tel 01 53 73 78 50.\_\_\_\_
| Cité. | Apr-Sep: 9.30am-6pm daily. | Map reference to Services

Street Finder at back of book

and facilities available

Address

Paris's major sights These are given two or more full pages in the sightseeing area in which they are found. Historic buildings are dissected to reveal their interiors; and museums and galleries have color-coded floor plans to help you find important exhibits.

The Visitors' Checklist

provides the practical information you will need to plan your visit.

**The facade** of each major sight is shown to help you spot it quickly.

Stars indicate the most interesting architectural details of the building, and the most important works of art or exhibits on view inside.