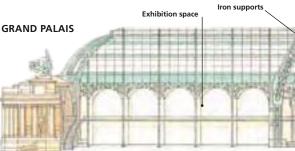

# *The Grand Palais* (pp206–7)

was built to house two huge exhibitions of French painting and sculpture at the World Exhibition of 1889.