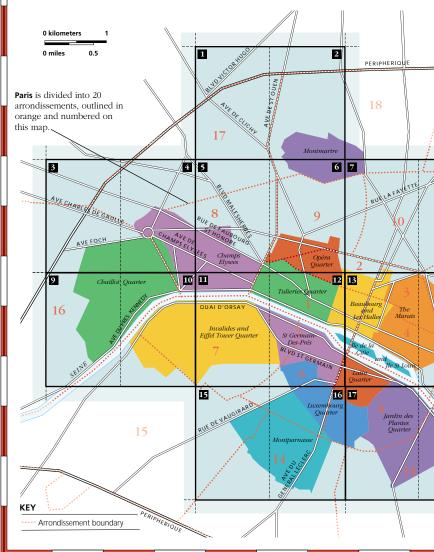

# Central Paris

Paris has been an important economic, religious and cultural center since Roman times. In the mid-19th century its medieval slums were cleared away when Baron Haussmann designed and built the wide avenues and elegant boulevards that we see today. The city's magnificent churches, museums, monuments and parks are perhaps the greatest draw for many visitors, while others come to enjoy the excellent food and wine, high quality shopping, or thriving entertainment scene.

# Central Paris

Triomphe

This book divides Paris into 14 areas, comprising central Paris and the nearby area of Montmartre. Most of the sights covered in the book lie within these areas, each one of which has its own chapter. Each area contains a range of sights that convey some of its history and distinctive character. The sights of

Montmartre, for example, reveal its village charm and its colorful history as a thriving artistic enclave. In contrast, Champs-Elysées is renowned for its wide avenues, expensive fashion houses and opulent mansions. Most of the city's famous sights are within reach of the heart of the city and are easy to reach on foot or by public transportation.