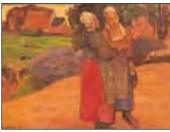

ssionist movement. Pierre-Auguste Renoir's plump nudes and his young people Dancing at the Moulin de la Galette (1876) were painted at the high point of his Impressionist period. Other artists on display include Camille Pissarro, Alfred Sisley and Mary Cassatt.

Edgar Degas, Paul Cézanne and Vincent Van Gogh are included here although their techniques differed from those of the Impressionists. Degas often favored crisp Realism, though he was quite capable of using the sketchy manner of the Impressionists, as, for instance, in L'Absinthe (1876). Cézanne was more concerned with substance than light, as can be seen in his Apples and

Oranges (1895–1900). Van Gogh was momentarily influenced by the movement but then went his own way, illustrated here by works from the collection of Dr Gachet.



Breton Peasant Women (1894) by Paul Gauguin

#### NEO-IMPRESSIONISM

Although labeled Neo-Impressionism, the work of Georges Seurat (which includes *The Circus* from 1891) was quite unrelated to the older movement. He, along with Maximilien Luce

and Paul Signac, painted by applying small dots of color that blended together when viewed from a distance. *Jane Avril Dancing* (1892) is just one of many pictures by Henri de Toulouse-Lautrec on display. The work Paul Gauguin did at Pont-Aven in Brittany is shown next to that of younger artists who

Blue Waterlilies (1919) by Claude Monet knew him at the time, such as Emile Bernard and the Nabis group. There are also a number of paintings from his Tahitian period.

The Nabis (which included Pierre Bonnard) tended to treat the canvas as a flat