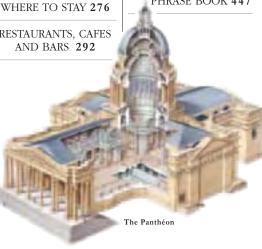

Panthéon

The Neo-Classical Sainte-Geneviève, now the Panthéon, was inspired by Wren's St Paul's Cathedral in London.

0 kilometres

0 miles

0.5

Mosquée de Paris The minaret of this 1920s mosque is 33 m (100 ft) tall.

## NEOCLASSICAL

Interior of the Panthéon

An obsession with all things Greek and Roman swept France in the mid-18th century and well into the 19th century. The excavations at Pompeii (1738) and the influence of the Italian architect Andrea Palladio produced a generation of architects fascinated by the column, geometry and engineering. The best example of such churches is Jacques-Germain Soufflot's Sainte-Geneviève, now the Panthéon. Begun in 1773, its colonnaded dome was also

inspired by Christopher Wren's St Paul's in London. The dome is supported by four pillars, built by Guillaume Rondelet, linking four great arches. The first colonnaded facade was Giovanni Niccolo Servandoni's St-Sulpice. Construction of this church began in 1733 and consisted of a two-story portico, topped by a triangular pediment. La Madeleine, Napoleon's grand temple to his victorious army, was constructed on the ground plan of a Greco-Roman temple.