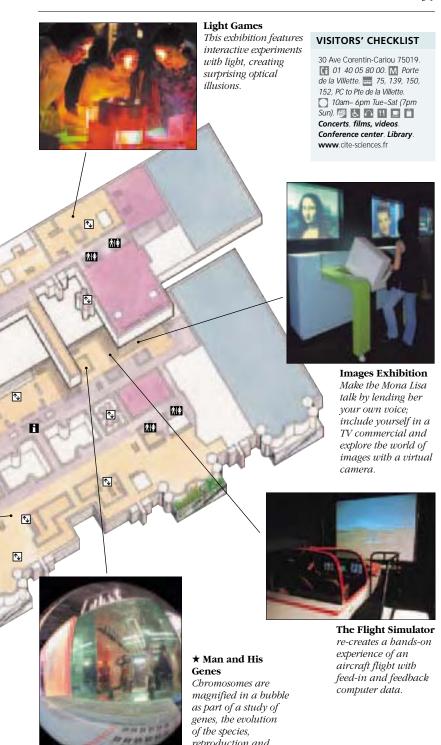

### Morning

Take receptive young minds to Parc de la Villette, which has an impressive children's program. La Cité des Sciences et de l'Industrie (Science City) is packed with interesting interactive exhibits for budding Einsteins (see pp234-9). Family fun can be found at the Ménagerie (see pp164) in the Jardin des Plantes area where the zoo is | A floral display in the Jardin des Plantes