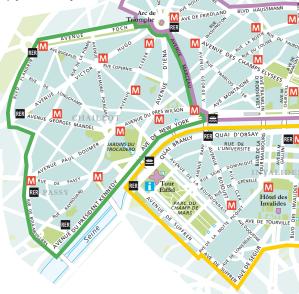

PAGES 202–9 Street Finder maps 3–4, 5, 11

0 kilometers

Chaillot Quarter Champs-Elysées

R

0 miles

0.5

E

S E

PAGES 194–201 Street Finder maps 3, 9–10

Invalides and Eiffel Tower Quarter

PAGES 182–93 Street Finder maps 9–10, 11

PAGES 116–33 Street Finder maps 6, 11–12

PAGES 134–47 Street Finder maps 11–12

PAGES 174–81 Street Finder maps 15–16