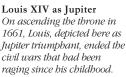

# Madame de Maintenon

When the queen died in 1683, Louis married Madame de Maintenon, shown bere in a framed painting by Caspar Netscher:

Decorated Fan For special court fêtes, Louis XIV often stipulated that women carry fans.