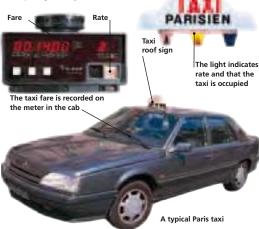

ans that the taxi is occupied. If the white light is covered the taxi is off duty. Taxis on their last run can refuse to take passengers.

The meter should have a specified initial amount showing at the taxi stand, or when it is hailed. Initial charges on radio taxis vary widely, depending on the

distance the taxi covers to arrive at the pickup point. Payment by check is not accepted but some cars take credit cards.

Rates vary with the part of the city and the time of day. Rate A, in the city center, is charged per kilometer. The higher rate B applies in the city center on Sundays, holidays and at night (7pm–7am), or daytime in the suburbs or airports. Even higher rate C applies to the suburbs and airports at night. Taxis charge for each piece of luggage. There's no need to give a tip.



# TAXI STANDS

# Charles de Gaulle-Etoile

1 Ave Wagram 75017. **Map** 4 D4.

**Tel** 01 43 80 01 99.

# **Eiffel Tower** Quai Branly 75007.

**Map** 10 D3. **Tel** 01 45 55 85 41.

# Metro Concorde

252 Rue de Rivoli 75001. **Map** 11 C1. **Tel** 01 42 61 67 60.

# Place de Clichy

Pl de Clichy 75009. **Map** 6 D1. **Tel** 01 42 85 00 00.

# Place Denfert-Rochereau

297 Blvd Raspail 75014. **Map** 16 E3. **Tel** 01 43 35 00 00.

# Place de la Madeleine

Place de la

8 Blvd Malesherbes 75008. Map 5 C5.

# **Tel** 01 42 65 00 00.

**République** 1 Ave de la République 75011.

**Map** 14 D1. **Tel** 01 43 55 92 64.

# Place St-Michel

29 Quai St-Michel 75005. **Map** 13 A4. **Tel** 01 43 29 63 66.

# Place du Trocadéro

**DIRECTORY** 

1 Ave D'Eylau 75016. **Map** 9 C1.

Tel 01 47 27 00 00