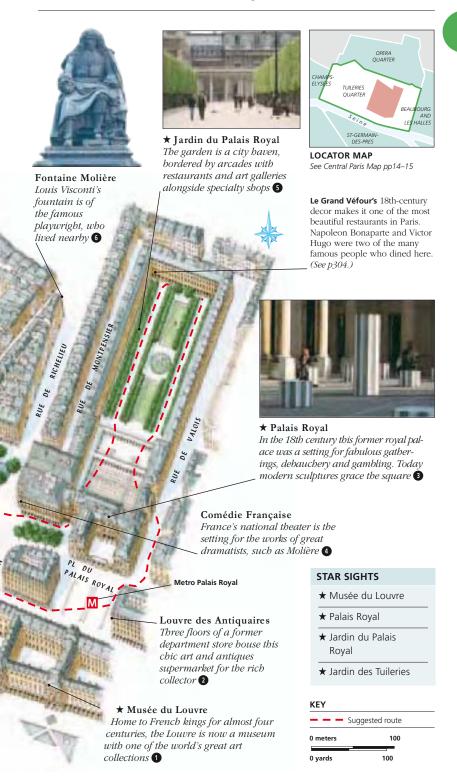

3 Detailed information on each sight All important sights in each area are described in depth in this section. They are listed in order, following the numbering on the Area Map. Practical information is also provided.

### PRACTICAL INFORMATION

Each entry provides all the information needed to plan a visit to the sight. The key to the symbols used is on the inside back cover.

Sight number

Nearest metro station

Telephone

Opening hours

Conciergerie 3

1 Quai de l'Horloge 75001.

| Map 13 A3. Tel 01 53 73 78 50.\_\_\_\_
| Cité. | Apr-Sep: 9.30am-6pm daily. | Map reference to Services

Street Finder at back of book

and facilities available

Address

Paris's major sights These are given two or more full pages in the sightseeing area in which they are found. Historic buildings are dissected to reveal their interiors; and museums and galleries have color-coded floor plans to help you find important exhibits.

The Visitors' Checklist

provides the practical information you will need to plan your visit.

**The facade** of each major sight is shown to help you spot it quickly.

Stars indicate the most interesting architectural details of the building, and the most important works of art or exhibits on view inside.

charts the key events in the history of the sight.