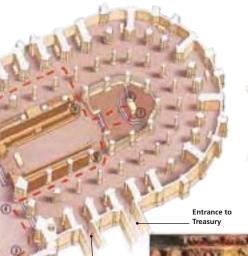

#### MEDIEVAL

Tower of St-Germain-des-Prés

Both the pointed arch and the rose window were born in a suburb north of Paris at the Basilica de St-Denis, where most of the French kings and queens are buried. This was the first Gothic building, and it was from here that the Gothic style spread. The finest Gothic church in Paris is the city cathedral, Notre-Dame, tallest and most impressive of the early French cathedrals. Begun in 1163 by Bishop Maurice de Sully, it was completed in the next century by architects Jean de Chelles and Pierre de

Montreuil, who added the transepts with their fine translucent rose windows. Montreuil's masterpiece is Louis IX's medieval palace chapel, Sainte-Chapelle, with its two-tier structure. It was built to house Christ's Crown of Thorns. Other surviving churches in Paris are St-Germain-des-Prés, the oldest surviving abbey church in Paris (1050); the tiny, rustic Romanesque St-Julien-le-Pauvre; and the Flamboyant Gothic St-Séverin, St-Germain l'Auxerrois and St-Merry.