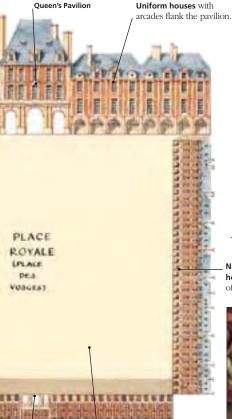

the first attempts at town planning, creating elegant, uniform buildings and open

urban spaces like the magnificent Place Royale.

A Knight Preparing to Joust The Place Royale was the setting for jousting displays well into the 17th century.

### Pont Notre-Dame

This bridge with its row of houses was built at the start of the 15th century. The Pont Neuf (1589) was the first bridge without houses.

Built by Henri IV in 1609, with grand symmetrical bouses around an open, central space, this was Paris's

first square. Home to the aristocracy, it was renamed Place des Vosges in 1800 (see p94).

**EXTENT OF THE CITY** 

Today

1590

1453 End of the Hundred Years' War with England

François I

1516 François I invites Leonardo da Vinci to France. He brings the Mona Lisa with him

### Walnut Dresser (about 1545)

Elegant carved wooden furniture decorated the homes of the wealthy.

Nine symmetrical houses line each side of the square.

Hyante and Climente Toussaint Dubreuil and other artists took up Renaissance mythological themes.

1534 Ignatius of Loyola founds the Society of Iesus

King's Pavilion

1546 Work starts on new Louvre palace; first stone quay built along Seine

1559 Primitive street lanterns introduced; Louvre completed

of the square in the 17th century.