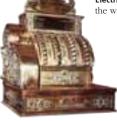

# **GALERIES LAFAYETTE (1906)**

This beautiful department store, with its dome a riot of colored glass and wrought ironwork, was a sign of the new prosperity.

The Lumière brothers captured the daring negligée fashions of the 1890s in the first moving images of the cinematograph.