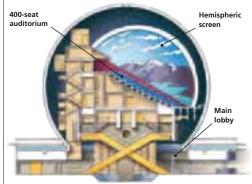

The moat was designed by Fainsilber at 43 ft (13 m) below the level of the park, so that natural light could penetrate into the lower levels of the building. The sense of the building's enormous scale is enhanced by reflections in the water.



Mirage Aircraft

A full-scale model of the French-built jet fighter plane is just one of the exhibits illustrating dramatic advances in technology.



Children's Science City
In this lively, extensive area
children can experiment
and play with interactive
machines that show
them how scientific principles
work.

The greenhouse is a square structure, 105 ft (32 m) high and wide, linking the park to the building.

To the Géode



# Walkways

The walkways cross the encircling moat to link the various floors of the museum to the Géode and the park.



#### LA GÉODE

This giant entertainment sphere, 116 ft (36 m) in diameter, has a "skin" composed of 6,500 stainless-steel triangles, which reflect the surroundings and the sky. Inside, a huge hemispherical movie screen, 11,000 sq ft (1,000 sq m), shows films on nature, travel and space.

# Cité des Sciences et de l'Industrie: Explora

The Explora exhibits on levels 1 and 2 of the Cité are a fascinating guide to the worlds of science and technology. Our understanding of computers, space, ocean, earth, sound and film is heightened by bold, imaginative presentations of multimedia displays, interactive computer exhibits and informative models. Children and adults can learn while playing with light, space and sound. Young children can walk through the sound sponge, experience optical illusion