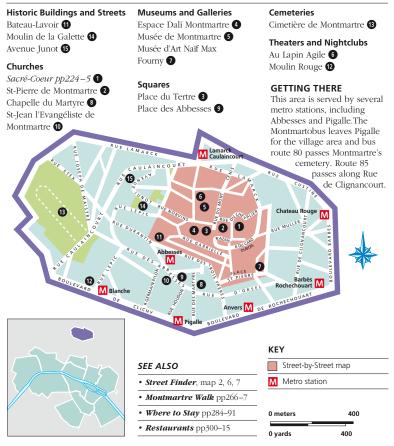

OPERA QUARTER 210

MONTMARTRE 218

FARTHER AFIELD 228

EIGHT GUIDED WALKS 256

An island in the Bois de Boulogne

# Central Paris

Triomphe

This book divides Paris into 14 areas, comprising central Paris and the nearby area of Montmartre. Most of the sights covered in the book lie within these areas, each one of which has its own chapter. Each area contains a range of sights that convey some of its history and distinctive character. The sights of

Montmartre, for example, reveal its village charm and its colorful history as a thriving artistic enclave. In contrast, Champs-Elysées is renowned for its wide avenues, expensive fashion houses and opulent mansions. Most of the city's famous sights are within reach of the heart of the city and are easy to reach on foot or by public transportation.