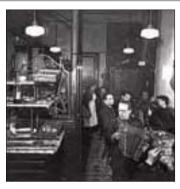

# Laying the Sewers

This engraving from 1861 shows the early work for laying the sewer system (see p190) from La Villette to Les Halles. Most was the work of the engineer Belgrand.