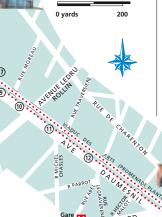

inked to the arts, and some of the city's master crafters call the arches home. The superb window





(5)

AVENUE LED RU ROLLIN

Place de la Bastille with the impressive Opéra de Paris Bastille ①

displays at the first studio "Fleur d'Art Guillet" 9 give a hint of the quality of craftsmanship to come. Guillet specializes in providing silk flowers for Paris' top theater and fashion houses. The "Ateliers du Temps Passé" 10 at 5 is a restorer of paintings, while Lorenove at 11 restores period glass. Number 13 is the base for hot interior designer Cherif, and the whimsical "Au Bonheur des Dames" 17 provides all kinds of materials for embroidery fans. For refreshment, stop at the Viaduc Café at 43 🕲, which dishes up simple meals and hearty salads to the area's hip creatives. The SEMAEST

200



0 meters



One of the arts and crafts shop fronts under the Viaduc des Arts ®

gallery space at 55/57 13 hosts temporary exhibitions. Moving on past the metal furnituremaker Baguès at 73, the antique lace restorers Marie Lavande at 83, the Atelier Le Tallec 93/95, which specializes in hand-painted porcelain, it is clear that the spirit of the old artisans' area is alive and well. For those of a musical bent, Allain Cadinot repairs and sells Boehm flutes at 99, while Roger Lanne is a violin- and cello-maker at 103. With the coppersmith at 111, the terracotta tile specialist at 113 and the frame-maker at 117,

you are close to the end of the viaduct, where the last atelier Jean-

DIDEROT

Vincennes woods. For a longer walk, turn right here and go through tunnels to the city's edge and the