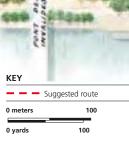

Travel tips help, you reach the area quickly.

A suggested route for a walk takes in the most attractive and interesting streets in the area.

**Stars** indicate the sights that no visitor should miss.

Numbered circles pinpoint all the listed sights on the area map. The Conciergerie, for example, is 8