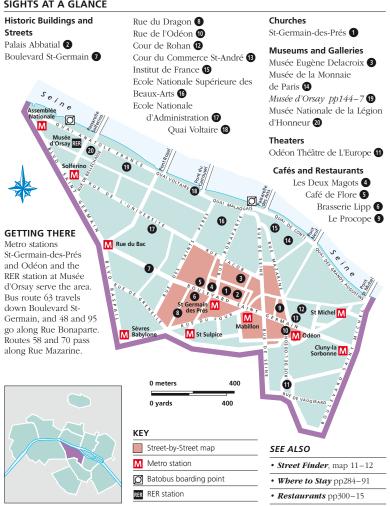

Churches were built throughout the Enlightenment. St-Sulpice (p172) was completed in 1776.

**Le Procope** (p140) is the oldest café in Paris. It was frequented by Voltaire and Rousseau.

1757 First oil street lamps

#### WRITERS

French has been dubbed "the language of Molière", after playwright Jean-Baptiste Poquelin, alias Molière, (1622–73), who helped create the Comédie-Française, now situated near his home in Rue Richelieu. On the Left Bank, the Odéon Théâtre de l'Europe was home to playwright Jean Racine (1639–99). It is near the statue of Denis Diderot (1713–84), who published his