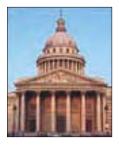

Panthéon

The Neo-Classical Sainte-Geneviève, now the Panthéon, was inspired by Wren's St Paul's Cathedral in London.

0 kilometres

0 miles

0.5

Mosquée de Paris The minaret of this 1920s mosque is 33 m (100 ft) tall.

## NEOCLASSICAL

Interior of the Panthéon

An obsession with all things Greek and Roman swept France in the mid-18th century and well into the 19th century. The excavations at Pompeii (1738) and the influence of the Italian architect Andrea Palladio produced a generation of architects fascinated by the column, geometry and engineering. The best example of such churches is Jacques-Germain Soufflot's Sainte-Geneviève, now the Panthéon. Begun in 1773, its colonnaded dome was also

inspired by Christopher Wren's St Paul's in London. The dome is supported by four pillars, built by Guillaume Rondelet, linking four great arches. The first colonnaded facade was Giovanni Niccolo Servandoni's St-Sulpice. Construction of this church began in 1733 and consisted of a two-story portico, topped by a triangular pediment. La Madeleine, Napoleon's grand temple to his victorious army, was constructed on the ground plan of a Greco-Roman temple.