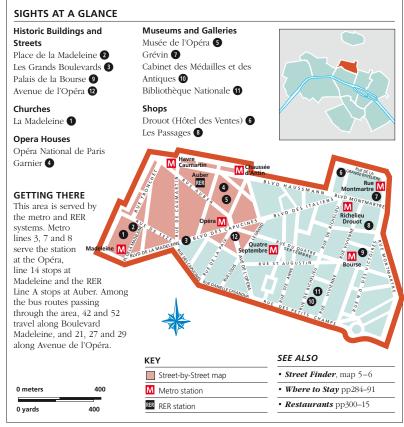

### PARIS AREA BY AREA

The city has been divided into 14 sightseeing areas. Each section opens with a portrait of the area. summing up its character and history, with a list of all the sights to be covered. These are clearly located by numbers on an Area Map. This is followed by a largescale Street-by-Street Map focusing on the most interesting part of the area. Finding your way around the section is made simple by the numbering system used throughout for the sights. This refers to the order in which they are described on the pages that complete the section.

Area Map For easy reference, the sights in each area are numbered and located on an area map. To help the visitor, the map also shows metro and mainline RER stations and parking lots.

Street-by-Street Map This gives a bird's-eye view of the heart of each sightseeing area. The most walk around.

The Conciergerie (3) is shown on this map as well.

Color-coding on each page makes the area easy to find in the book.

ILE DE LA CITE AND ILE ST-LOUIS

important buildings are picked out in stronger color, to help you spot them as you

A locator map shows you where you are in relation to surrounding areas. The area of the Streetby-Street Map is shown in red.

Photographs of facades and distinctive details of buildings help you to locate the sights.

### Sights at a Glance lists the sights in the

area by category: Historic Streets and Buildings, Churches, Museums and Galleries, Monuments, and Squares, Parks and Gardens.

The area covered in greater detail on the Street-by-Street Map is shaded red.

Travel tips help, you reach the area quickly.

A suggested route for a walk takes in the most attractive and interesting streets in the area.

**Stars** indicate the sights that no visitor should miss.

Numbered circles pinpoint all the listed sights on the area map. The Conciergerie, for example, is 8