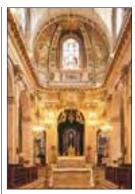

Montreuil, who added the transepts with their fine translucent rose windows. Montreuil's masterpiece is Louis IX's medieval palace chapel, Sainte-Chapelle, with its two-tier structure. It was built to house Christ's Crown of Thorns. Other surviving churches in Paris are St-Germain-des-Prés, the oldest surviving abbey church in Paris (1050); the tiny, rustic Romanesque St-Julien-le-Pauvre; and the Flamboyant Gothic St-Séverin, St-Germain l'Auxerrois and St-Merry.

> decorated, with a painted dome, is the church built by François Mansart to honor the birth of the Sun King at the Val-de-Grâce convent. The true gem of the period is Jules Hardouin-Mansart's Dôme Church, with its enormous gilded