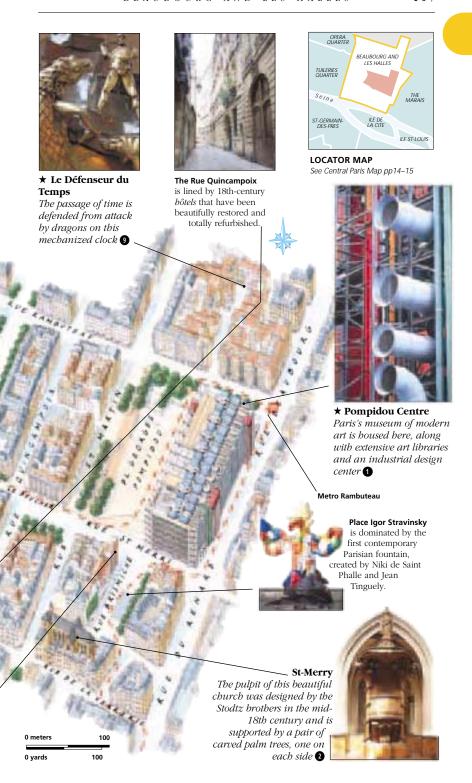

Paris's modern art collection from 1905 to the present day is housed here. The center also has art libraries and an industrial design center.