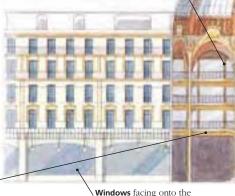

A locator map shows you where you are in relation to surrounding areas. The area of the Streetby-Street Map is shown in red.

Photographs of facades and distinctive details of buildings help you to locate the sights.

Address

Paris's major sights These are given two or more full pages in the sightseeing area in which they are found. Historic buildings are dissected to reveal their interiors; and museums and galleries have color-coded floor plans to help you find important exhibits.

The Visitors' Checklist

provides the practical information you will need to plan your visit.

**The facade** of each major sight is shown to help you spot it quickly.

Stars indicate the most interesting architectural details of the building, and the most important works of art or exhibits on view inside.