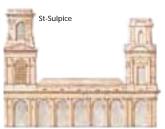

# **TOWERS, DOMES AND SPIRES**

The outlines of Paris's many churches have dominated its skyline since early Christian times. The Tour St-Jacques, in the Gothic style, reflects the medieval love of the defensive tower. St-Etienne-du-Mont, with its pointed gable and rounded pediment, shows the transition from Gothic to Renaissance. The dome, a much used feature of the French Baroque, was used to perfection in the Val-de-Grâce. By contrast, St-Sulpice with its severe arrangement of towers and portico is typical of the Neoclassical style. With its ornate spires, Sainte-Clotilde is a Gothic Revival church. Modern landmarks include the mosque with its minaret.

inspired by Christopher Wren's St Paul's in London. The dome is supported by four pillars, built by Guillaume Rondelet, linking four great arches. The first colonnaded facade was Giovanni Niccolo Servandoni's St-Sulpice. Construction of this church began in 1733 and consisted of a two-story portico, topped by a triangular pediment. La Madeleine, Napoleon's grand temple to his victorious army, was constructed on the ground plan of a Greco-Roman temple.