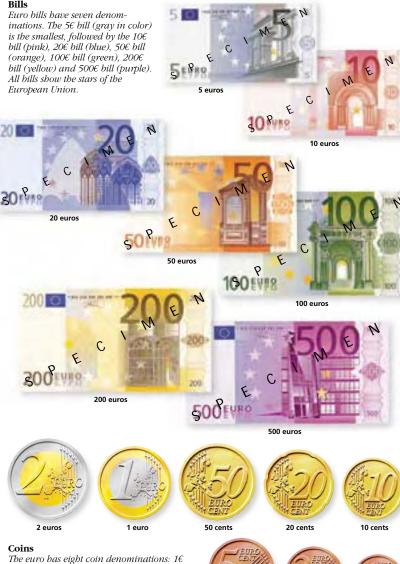

astercard

Tel 01 45 67 53 53 Cards.

Visa/Carte Bleue Tel 08 92 70 57 05 Cards.

# THE EURO

The euro (€), the single European currency, is now operational in 12 of the 25 member states of the EU. Austria, Belgium, Finland, France, Germany, Greece, Ireland, Italy, Luxembourg,

Netherlands, Portugal and Spain all chose to join the new currency; Denmark, the UK and Sweden chose to stay out, with an option to review their decision. France's Overseas Departments (Réunion etc) also all now use the euro. Euro bills are identical

throughout all 12 countries, bearing architectural drawings of fictitious monuments. The coins, however, have one side identical (the value side), and one side unique to each country. Both bills and coins are valid and interchangeable within each of the 12 countries.



and 2€; 50 cents, 20 cents, 10 cents, 5 cents, 2 cents and 1 cent. The 1€ and 2€ coins are both silver and gold in color. The 50-, 20- and 10-cent coins are gold. The 5-, 2- and 1-cent coins are bronze.





# Telephone and Postal Service

The French telecommunications agency is called France Télécom, the postal service is La Poste. Both work efficiently, though customer service at post offices may not be great. So, be prepared to wait in lines. There are many *bureaux des postes* scattered throughout the city. These are identified by the blue-on-

**Telephone Booths** 

Coin-operated telephone booths are now rare. Card-operated telephones are cheap and easy to use, but you must buy a télécarte first.



Modern, cardoperated phonebox

yellow La Poste sign (see p373). Public telephones ar