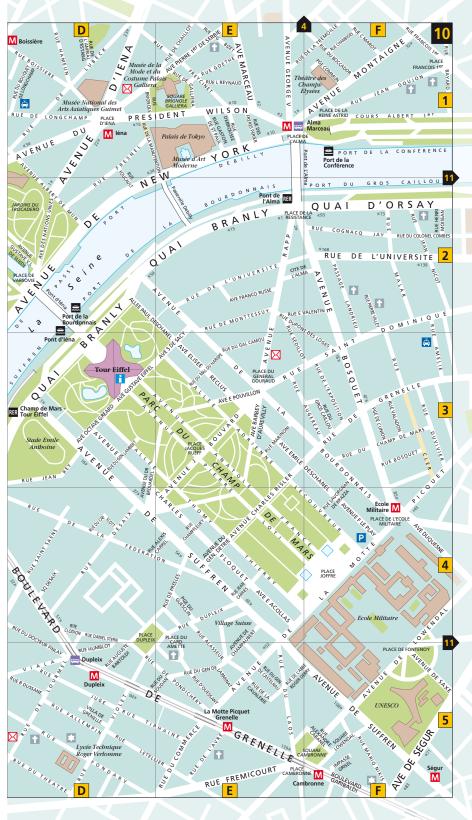

PAGES 202–9 Street Finder maps 3–4, 5, 11

0 kilometers

Chaillot Quarter Champs-Elysées

R

0 miles

0.5

E

S E

PAGES 194–201 Street Finder maps 3, 9–10

Invalides and Eiffel Tower Quarter

PAGES 182–93 Street Finder maps 9–10, 11

PAGES 116–33 Street Finder maps 6, 11–12

PAGES 134–47 Street Finder maps 11–12

PAGES 174–81 Street Finder maps 15–16