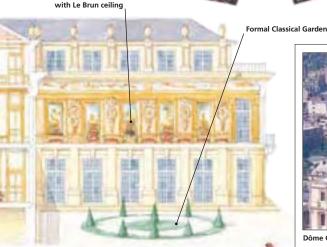

Dôme Church (1706)

### WHERE TO SEE THE SUN KING'S PARIS

Many 17th-century mansions such as the Hôtel Lambert still exist in Paris, but not all are open to the public. However, Hôtel des Invalides (p187), the Dôme Church (pp188-9), the Palais du Luxembourg (p172) and Versailles (pp248-53) give a magnificent impression of the period.

> decorated, with a painted dome, is the church built by François Mansart to honor the birth of the Sun King at the Val-de-Grâce convent. The true gem of the period is Jules Hardouin-Mansart's Dôme Church, with its enormous gilded