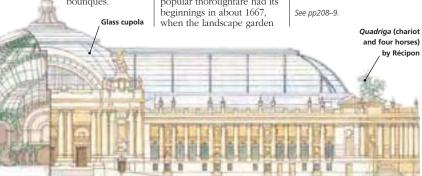

# *The Grand Palais* (pp206–7)

was built to house two huge exhibitions of French painting and sculpture at the World Exhibition of 1889.