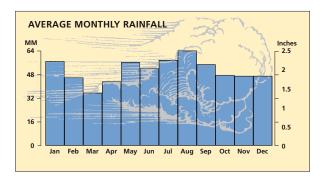

years), Paris-Expo, Porte de Versailles. Commercial auto show, alternated annually with a motorcycle show. Journées du Patrimoine (usually 3rd week). Three

hundred historic buildings, monuments, museums and ministries are open free to the public for two days, following an all-night party to kick off proceedings.



Jazz fusion guitarist Al di Meola playing in Paris

## NOVEMBER

BNP Paribas Masters (usually Nov), Palais

Omnisports de Paris-Bercy (pp358–9).

# Festival d'Art Sacré

(Nov-Dec 24), at St-Sulpice, St-Eustache and St-Germain-des-Prés churches. Religious art festival.

# Mois de la Photo

(Oct–Nov). Numerous photography shows.

Beaujolais Nouveau

(3rd Thursday Nov). Bars and cafés are crowded on this day, in a race to taste the new vintage.



Fall in the Bois de Vincennnes



#### Rainfall

August is the wettest month in Paris as well as the hottest. In August and September you risk getting caught in storms. Sudden showers. sometimes with hail, can occur between Ianuary and April notoriously in March. There is occasional snow in winter

# WINTER

Paris rarely sees snow; winter days tend to be invigorating rather than chilly. There are iazz and dance festivals. candlelit Christmas church services and much celebrating in the streets over the New Year. After New Year, the streets seem to become slightly less congested and on bright days the riverside quays are used as the rendezvous point of strollers and lovers.

# **DECEMBER**

# **Christmas illuminations**

(until Ian) in the Grands Boulevards, Opéra, Ave Montaigne, Champs-Elysées and the Rue du Faubourg St-H