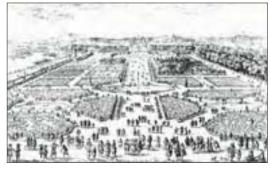

# HISTORIC GARDENS

The oldest public gardens in Paris were created for the queens of France - the Jardin des Tuileries for Catherine de Médicis in the 16th century, and the Jardin du Luxembourg for Marie de Médicis in the 17th century. The Tuileries form the beginning of the axis running from the Arc du Triomphe du Carrousel through the Arc de Triomphe (pp208-9) to La Défense (p255). These gardens retain the formality devised by landscape architect André Le Nôtre, originally for the Palace of Versailles. Many of the Jardin des Tuileries's original sculptures survive, as well as modern pieces, notably the bronze nudes by Aristide Maillol (1861-1944).