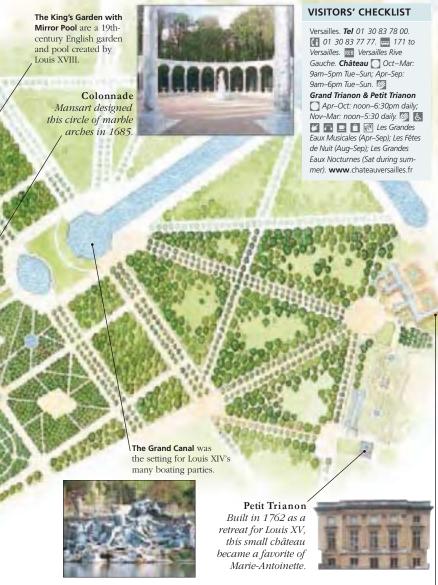

Sainte-Chapelle. Louis Le Vau (1612-70) and Jules Hardouin-Mansart (1646-1708) designed Versailles (see pp248–53). Jacques -Ange Gabriel (1698–1782) built the Petit Trianon (see p249) and Place de la Concorde (see p131). Haussmann (1809-91) gave the city its boulevards (see pp34-5). Gustave Eiffel (1832–1923) built his tower in 1889. A century later, I M Pei added the Louvre's glass pyramid (see p129), Jean Nouvel created the Institut du Monde Arabe (see p164) and Dominique Perrault the new Bibliothèque Nationale de France (see p246). The 21st century already has several new landmarks underway.