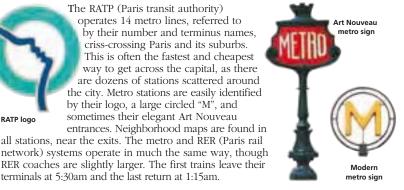

rent Tel 01 48 62 57 66.

# USING AN HORODATEUR MACHINE

Horodateurs (parking meters) operate from 9am-7pm Mon-Fri. Unless otherwise indicated, parking is free Sat-Sun, public holidays and in August.



Card-only machine



# Traveling by Metro

The RATP (Paris transit authority) operates 14 metro lines, referred to by their number and terminus names. criss-crossing Paris and its suburbs. This is often the fastest and cheapest by their logo, a large circled "M", and sometimes their elegant Art Nouveau RATP logo

terminals at 5:30am and the last return at 1:15am.

way to get across the capital, as there are dozens of stations scattered around the city. Metro stations are easily identified entrances. Neighborhood maps are found in all stations, near the exits. The metro and RER (Paris rail



RER and metro station

# Reading the Metro Map

Metro and RER lines are shown in various colors on the metro map. Metro lines are identified by a number, which is located on the map at each end of a line. Some metro stations serve only one line, others serve more than one. There are stations sharing both metro and RER lines and some are linked to one another by interconnecting passages.

# serving the same lines Metro and RER stations with interconnecting passage Metro line Metro station serving two lines Metro station serving one line line Metro line identification number

# **USING THE RER**

The RER is a system of commuter trains, traveling underground in central Paris and above ground in outlying areas. Both metro tickets and passes are valid on it. There are five lines, known by the