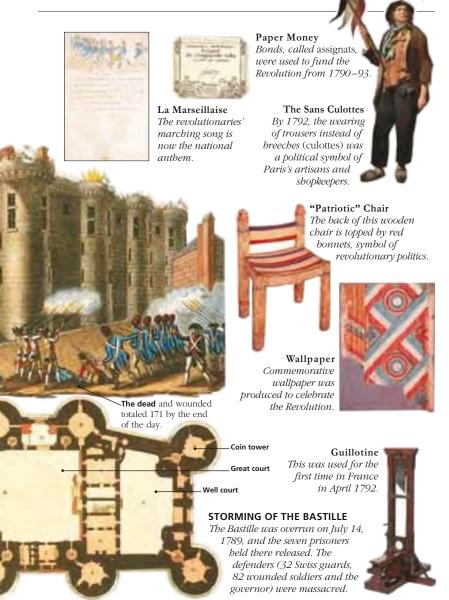

# Paris During the Revolution

government, the Directory, was set up in 1795.

A plate made in celebration of the Revolution

In 1789 most Parisians were still living in squalor and poverty, as they had since the Middle Ages. Rising inflation and opposition to Louis XVI culminated in the storming of the Bastille, the king's prison; the Republic was founded three years later. However, the Terror soon followed, when those suspected of betraving the Revolution were executed

without trial: more than 60,000 people lost their lives. The bloody excesses of Robespierre, the zealous revolutionary, led to his overthrow and a new

**EXTENT OF THE CITY** 

1796

Today

The prison turrets were set alight.

### Declaration of the Rights of Man and the Citizen The Enlightenment ideals of

equality and human dignity were enshrined in the Declaration. This illustration is the preface to the 1791 Constitution.

### REPUBLICAN CALENDAR

The revolutionaries believed that the world was starting again, so they abolished the existing church calendar and took September 22, 1792, the day the Republic was declared, as the first day of the new era. The Republican calendar had 12 equal months, each subdivided into three ten-day periods, with the remaining five days of each year set aside for public holidays. All the months of the year were given poetic names which linked them to nature and the seasons, such as fog, snow, seed-time, flowers and harvest.

A colored engraving by Tresca showing Ventôse, the windy month (19 Feb-20 Mar) from the new Republican calendar