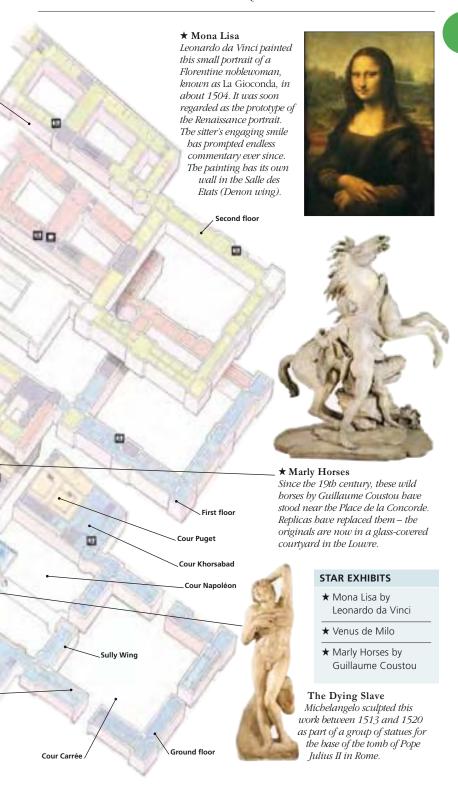

Théodore Géricault derived his inspiration for this gigantic and moving work from the shipwreck of a French frigate in 1816. The painting shows the moment when the few survivors sight a sail on the horizon.

#### **GALLERY GUIDE**

The main entrance is beneath the glass pyramid. From here corridors radiate out to the museum's wings. The works are displayed on four floors: the painting and sculpture collections are arranged by country of origin. There are separate departments for Oriental, Egyptian, Greek, Etruscan and Roman antiquities, objets d'art and prints and drawings. Arts from Africa, Asia, Oceania & the Americas are in the Pavillon des Sessions until 2006.

#### **KEY TO FLOORPLAN**

- Painting
- Objets d'art
- Sculpture
- Antiquities
- Non-exhibition space





★ Venus de Milo -



#### **Exploring the Louvre's Collections**

It is important not to underestimate the size of these vast collections and useful to set a few viewing priorities before starting. The collection of European paintings (1400–1850) is comprehensive and 40 per cent of the works are by French artists, while the selection of sculptures is less complete. The museum's antiquities – Oriental, Egyptian, Greek, Etruscan and Roman – are of world renown and offer the visitor an unrivaled range of objects. The *objets d'art* on display are very varied and include furniture and jewelry.



The Fortune Teller (about 1594) by Caravaggio

#### EUROPEAN PAINTING: 1200 TO 1850

Painting from northern Europe (Flemish, Dutch, German and English) is well covered. One of the earliest Flemish works is Jan van Eyck'