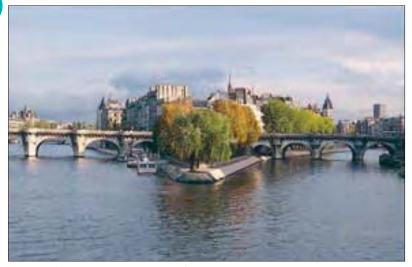

. The future Louis XIV was born in
1638, but it took 60 years before the
promises were made good. One of the
surviving features from that time is
the carved choir stalls.



**Entrance to** 



Behind the high altar is Nicolas Coustou's Pietà, standing on a gilded base sculptured by François Girardon.



#### (5) Chancel Screen

A 14th-century high stone screen enclosed the chancel and provided canons at prayer with peace and solitude from noisy congregations. Some of it has survived to screen the first three north and south bays.



#### 4 Statue of the Virgin and Child

Against the southeast pillar of the transept stands the 14th-century statue of the Virgin and Child. It was brought to the cathedral from the chapel of St Aignan, and is known as Notre-Dame de Paris (Our Lady of Paris).



The Pont Neuf, extending to the north and south of the Ile de la Cité

# 

See pp88-9.



A Sainte-Chapelle decoration of angels with the Crown of Thorns

# Palais de Justice **o**

4 Blvd du Palais (entrance by the Cour de Mai) 75001. **Map** 13 A3. **Tel** 01 44 32 50 00. M Cité. 9am-6:30pm Mon-Fri.

pg 🖸 🖽

This huge block of buildings making up the law courts stretches the entire width of the Ile de la Cité. It is a splendid sight with its old towers lining the quays. The site has been occupied since Roman times and was the seat of royal power until Charles V moved the court to the Marais in the 14th century. In April 1793 the Revolutionary Tribunal began dispensing

justice from the Première Chambre (gilded chamber). Today the site embodies Napoleon's great legacy – the French judic