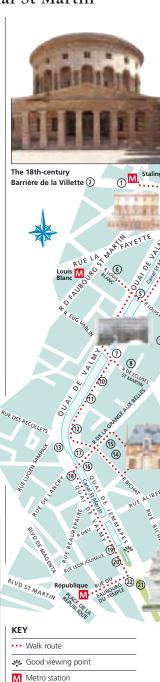

–5pm Fri–Sun; the courtyard is open daily.

Stopping-off points: Ethnic food shops and restaurants abound in the lively Rue du Faubourg du Temple and nearby streets. The Quai de Valmy also has plenty of modish restaurants and bars (Antoine et Lili, La 25e Image, I'Atmosphère), and is lined with benches to rest on; and there is a shady public garden on Boulevard Jules Ferry.

Ledoux in the 1780s. The fountains, square and terraces were designed in the 1980s to provide an attractive setting and fine views of the Bassin de la Villette ③ to the north.

Walk toward Avenue Jean-Jaurès. On the left is the first lock (4) leading down to the canal.

#### Quai de Valmy to Rue Bichat

Cross over to the Quai de Jemmapes, which runs the whole length of the east side



View from Rue E Varlin bridge ①



500

500

0 meters



Iron footbridges over the canal 3

of the canal and down to the first bridge on Rue Louis Blanc 3. Cross the bridge to the Quai de Valmy. From the corner there is a glimpse of the oblique granite and glass front of the new Paris Industrial Tribunal (6) on the Rue Louis Blanc.

Continue along Quai de Valmy. At Rue E Varlin cross the bridge ①, from where there is an attractive view of the second canal lock, lockkeeper's house, public gardens and old lampposts. At the other side of the bridge and slightly to the left, go along the pedestrianized Rue Haendel, which provides a good view of the towering,

terraced buildings of a public

housing complex (8). Nearby is the French Communist

Courtyard garden of Hôpital St-Louis (4)

Party headquarters (9) on Place du Colonel