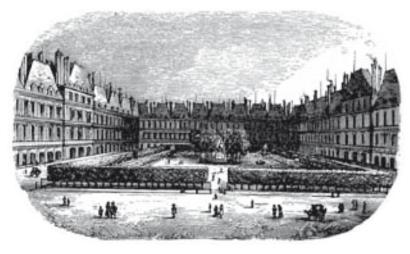

# Renaissance Paris

Couple in fine courtly dress

At the end of the Hundred Years' War with England, Paris was in a terrible state. By the time the occupying English army had left in 1453, the city lay in ruins, with many houses and woods burned. Louis XI brought back prosperity and a new interest in art, architecture, decoration and clothes. During the course of the 16th century, French kings came under the spell of the Italian Renaissance. Their architects made

the first attempts at town planning, creating elegant, uniform buildings and open

urban spaces like the magnificent Place Royale.

A Knight Preparing to Joust The Place Royale was the setting for jousting displays well into the 17th century.

### Pont Notre-Dame

This bridge with its row of houses was built at the start of the 15th century. The Pont Neuf (1589) was the first bridge without houses.

Built by Henri IV in 1609, with grand symmetrical bouses around an open, central space, this was Paris's

first square. Home to the aristocracy, it was renamed Place des Vosges in 1800 (see p94).

**EXTENT OF THE CITY** 

Today

1590

1453 End of the Hundred Years' War with England

François I

1516 François I invites Leonardo da Vinci to France. He brings the Mona Lisa with him