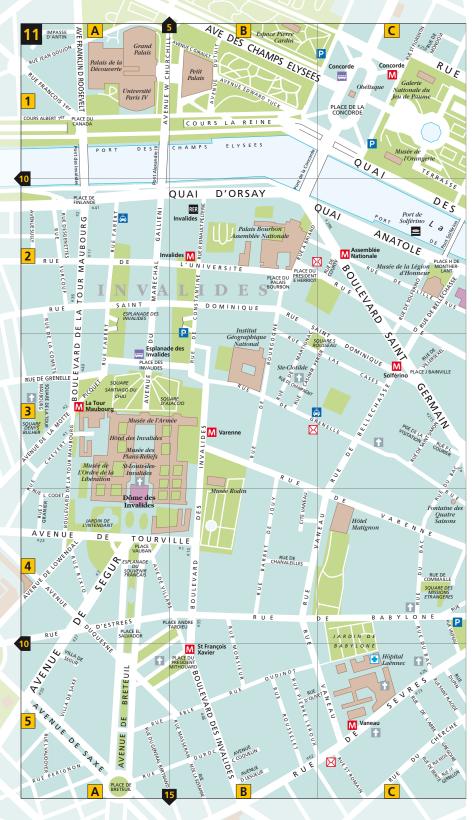

PAGES 202–9 Street Finder maps 3–4, 5, 11

0 kilometers

Chaillot Quarter Champs-Elysées

R

0 miles

0.5

E

S E

PAGES 194–201 Street Finder maps 3, 9–10

Invalides and Eiffel Tower Quarter

PAGES 182–93 Street Finder maps 9–10, 11

PAGES 116–33 Street Finder maps 6, 11–12

PAGES 134–47 Street Finder maps 11–12

PAGES 174–81 Street Finder maps 15–16