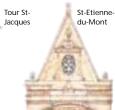

# **TOWERS, DOMES AND SPIRES**

The outlines of Paris's many churches have dominated its skyline since early Christian times. The Tour St-Jacques, in the Gothic style, reflects the medieval love of the defensive tower. St-Etienne-du-Mont, with its pointed gable and rounded pediment, shows the transition from Gothic to Renaissance. The dome, a much used feature of the French Baroque, was used to perfection in the Val-de-Grâce. By contrast, St-Sulpice with its severe arrangement of towers and portico is typical of the Neoclassical style. With its ornate spires, Sainte-Clotilde is a Gothic Revival church. Modern landmarks include the mosque with its minaret.

### WHERE TO SEE RENAISSANCE PARIS TODAY

Besides the Place des Vosges with its fine buildings, there are many examples of the Renaissance in Paris today. Churches include the Tour St-Jacques (p115), St-Etienne-du-Mont (p153) and St-Eustache (p114). Mansions such as the Hôtel Carnavalet (pp96-7) have recently been restored and the staircases, courtyard and turrets of the Hôtel de Cluny (pp154-5) date from 1485-96.

The rood screen of St-Etienne-du-Mont (about 1520) is of outstanding delicacy.