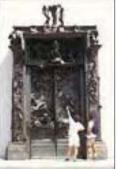

# Musée Rodin

The museum brings together works bequeathed to the nation by sculptor Auguste Rodin, like the magnificent Gates of Hell doors.