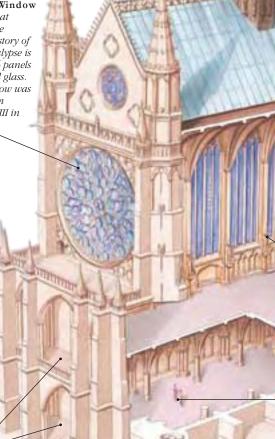

1300

Today

Sainte-Chapelle The upper chapel of this medieval masterpiece (see pp88-9) was reserved for the royal family.

The Ile de la Cité, including the towers of the Conciergerie and

Sainte-Chapelle, features in the pages for June.

### Notre-Dame

The great Gothic cathedrals took many years to build. Work continued on Notre-Dame from 1163 to 1334.

University Seal The University of Paris was founded in 1215.

The Monasteries Monks of many different orders lived in monasteries in Paris, especially on the Left Bank of the Seine.

#### MEDIEVAL

Tower of St-Germain-des-Prés

Both the pointed arch and the rose window were born in a suburb north of Paris at the Basilica de St-Denis, where most of the French kings and queens are buried. This was the first Gothic building, and it was from here that the Gothic style spread. The finest Gothic church in Paris is the city cathedral, Notre-Dame, tallest and most impressive of the early French cathedrals. Begun in 1163 by Bishop Maurice de Sully, it was completed in the next century by architects Jean de Chelles and Pierre de

Montreuil, who added the transepts with their fine translucent rose windows. Montreuil's masterpiece is Louis IX's medieval palace chapel, Sainte-Chapelle, with its two-tier structure. It was built to house Christ's Crown of Thorns. Other surviving churches in Paris are St-Germain-des-Prés, the oldest surviving abbey church in Paris (1050); the tiny, rustic Romanesque St-Julien-le-Pauvre; and the Flamboyant Gothic St-Séverin, St-Germain l'Auxerrois and St-Merry.