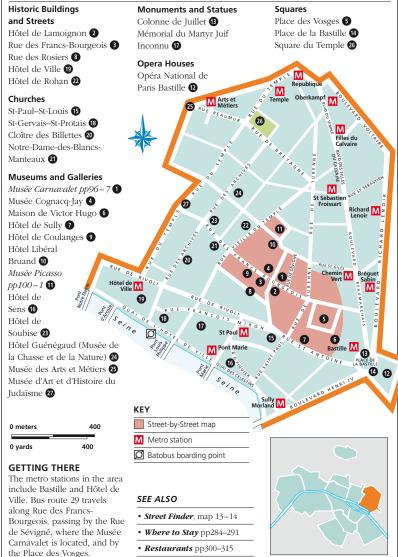

### PARIS AREA BY AREA

The city has been divided into 14 sightseeing areas. Each section opens with a portrait of the area. summing up its character and history, with a list of all the sights to be covered. These are clearly located by numbers on an Area Map. This is followed by a largescale Street-by-Street Map focusing on the most interesting part of the area. Finding your way around the section is made simple by the numbering system used throughout for the sights. This refers to the order in which they are described on the pages that complete the section.

Area Map For easy reference, the sights in each area are numbered and located on an area map. To help the visitor, the map also shows metro and mainline RER stations and parking lots.

Street-by-Street Map This gives a bird's-eye view of the heart of each sightseeing area. The most walk around.

The Conciergerie (3) is shown on this map as well.

Color-coding on each page makes the area easy to find in the book.

ILE DE LA CITE AND ILE ST-LOUIS

important buildings are picked out in stronger color, to help you spot them as you

A locator map shows you where you are in relation to surrounding areas. The area of the Streetby-Street Map is shown in red.

Photographs of facades and distinctive details of buildings help you to locate the sights.

### Sights at a Glance lists the sights in the

area by category: Historic Streets and Buildings, Churches, Museums and Galleries, Monuments, and Squares, Parks and Gardens.

The area covered in greater detail on the Street-by-Street Map is shaded red.

Travel tips help, you reach the area quickly.

A suggested route for a walk takes in the most attractive and interesting streets in the area.

**Stars** indicate the sights that no visitor should miss.

Numbered circles pinpoint all the listed sights on the area map. The Conciergerie, for example, is 8