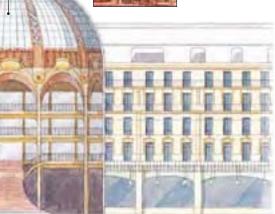

# **GALERIES LAFAYETTE (1906)**

This beautiful department store, with its dome a riot of colored glass and wrought ironwork, was a sign of the new prosperity.

The Lumière brothers captured the daring negligée fashions of the 1890s in the first moving images of the cinematograph.