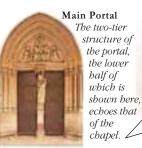

Montreuil, who added the transepts with their fine translucent rose windows. Montreuil's masterpiece is Louis IX's medieval palace chapel, Sainte-Chapelle, with its two-tier structure. It was built to house Christ's Crown of Thorns. Other surviving churches in Paris are St-Germain-des-Prés, the oldest surviving abbey church in Paris (1050); the tiny, rustic Romanesque St-Julien-le-Pauvre; and the Flamboyant Gothic St-Séverin, St-Germain l'Auxerrois and St-Merry.