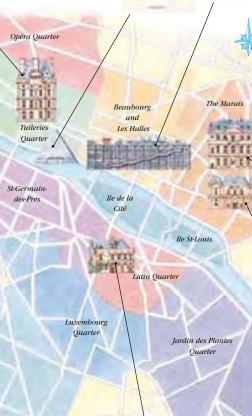

### AREA COLOR CODES

- ILE DE LA CITÉ AND ILE ST-LOUIS pages 76–89
- THE MARAIS pages 90–103
- BEAUBOURG AND LES HALLES pages 104–115
- TUILERIES QUARTER pages 116–133
- ST-GERMAIN-DES-PRÉS pages 134–147
- LATIN QUARTER pages 148–159
- JARDIN DES PLANTES QUARTER pages 160–167
- LUXEMBOURG QUARTER pages 168–173
- MONTPARNASSE pages 174–181
- INVALIDES AND EIFFEL TOWER QUARTER pages 182–193
- CHAILLOT QUARTER pages 194–201
- CHAMPS-ELYSÉES pages 202–209
- OPÉRA QUARTER pages 210–217
- MONTMARTRE pages 218–227

### PARIS AREA BY AREA

ILE DE LA CITE AND ILE ST-LOUIS 76

THE MARAIS 90

BEAUBOURG AND LES HALLES 104

TUILERIES QUARTER 116

Opéra de Paris Bastille

ST-GERMAIN-DES-PRES 134

LATIN QUARTER 148

JARDIN DES PLANTES QUARTER 160

> LUXEMBOURG QUARTER 168

The Kiss by Rodin (1886)

**MONTPARNASSE 174** 

INVALIDES AND EIFFEL TOWER QUARTER 182

CHAILLOT QUARTER 194

CHAMPS-ELYSEES 202

Sacré-Coeur in Montmartre

OPERA QUARTER 210

MONTMARTRE 218

FARTHER AFIELD 228

EIGHT GUIDED WALKS 256

An island in the Bois de Boulogne

### PARIS AREA BY AREA

The city has been divided into 14 sightseeing areas. Each section opens with a portrait of the area. summing up its character and history, with a list of all the sights to be covered. These are clearly located by numbers on an Area Map. This is followed by a largescale Street-by-Street Map focusing on the most interesting part of the area. Finding your way around the section is made simple by the numbering system used throughout for the sights. This refers to the order in which they are described on the pages that complete the section.