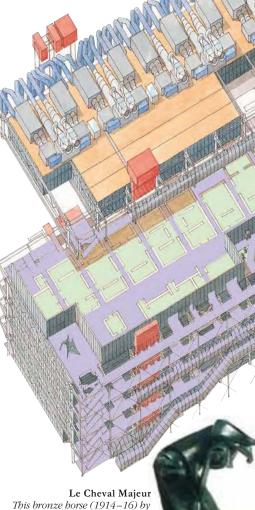

### PARIS AREA BY AREA

The city has been divided into 14 sightseeing areas. Each section opens with a portrait of the area. summing up its character and history, with a list of all the sights to be covered. These are clearly located by numbers on an Area Map. This is followed by a largescale Street-by-Street Map focusing on the most interesting part of the area. Finding your way around the section is made simple by the numbering system used throughout for the sights. This refers to the order in which they are described on the pages that complete the section.

Area Map For easy reference, the sights in each area are numbered and located on an area map. To help the visitor, the map also shows metro and mainline RER stations and parking lots.

Street-by-Street Map This gives a bird's-eye view of the heart of each sightseeing area. The most walk around.

The Conciergerie (3) is shown on this map as well.

Color-coding on each page makes the area easy to find in the book.

ILE DE LA CITE AND ILE ST-LOUIS

important buildings are picked out in stronger color, to help you spot them as you

A locator map shows you where you are in relation to surrounding areas. The area of the Streetby-Street Map is shown in red.

Photographs of facades and distinctive details of buildings help you to locate the sights.

### Sights at a Glance lists the sights in the

area by category: Historic Streets and Buildings, Churches, Museums and Galleries, Monuments, and Squares, Parks and Gardens.

The area covered in greater detail on the Street-by-Street Map is shaded red.

Travel tips help, you reach the area quickly.

A suggested route for a walk takes in the most attractive and interesting streets in the area.

**Stars** indicate the sights that no visitor should miss.

Numbered circles pinpoint all the listed sights on the area map. The Conciergerie, for example, is 8