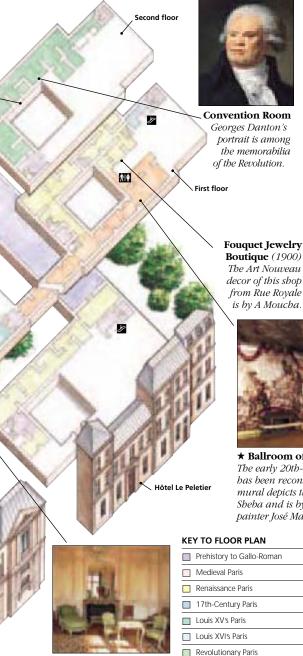

at the Temple prison after the execution of Louis XVI.

Memorabilia in this room is dedicated to 18thcentury philosophers, in particular Jean-Jacques Rousseau and Voltaire.

#### ★ Charles Le Brun Ceiling

Magnificent works by the 17th-century artist decorate the former study and great ball from the Hôtel de la Rivière.



★ Mme de Sévigné's Gallery
The gallery includes this
portrait of Mme de Sévigné,
the celebrated letter-writer,
whose beloved home
this was for the 20
years up to her
death.



#### STAR EXHIBITS

- ★ Mme de Sévigné's Gallery
- ★ Charles Le Brun Ceiling
- ★ Hôtel d'Uzès Reception Room
- ★ Ballroom of the Hôtel de Wendel



★ Hotel d'Uzès Reception Room

The room was created in 1761 by Claude
Nicolas Ledoux. The gold-and-white paneling
is from a Rue Montmartre mansion.





Louis XV Room

paneling from the

Hôtel de Broglie.

This delightful room

contains art from the

Bouvier collection and

#### VISITORS' CHECKLIST

23 Rue de Sévigné 75003. Map 14 D3. Tel 01 44 59 58 58. M St-Paul. 🚃 29, 69, 76, 96 to St-Paul, Pl des Vosges. P Hôtel de Ville. Rue St-Antoine. 10am-6pm Tue-Sun (rooms open in rotation; phone to check). public hols. W free Sun am. phone for times. www.carnavalet.paris.fr





★ Ballroom of the Hôtel de Wendel The early 20th-century ballroom interior has been reconstructed. This immense mural depicts the retinue of the Queen of Sheba and is by the Catalan designer and painter José María Sert y Badia.

- 19th Century
- 20th Century Temporary exhibitions
- Non-exhibition space

#### **GALLERY GUIDE**

The collection is mainly arranged chronolog