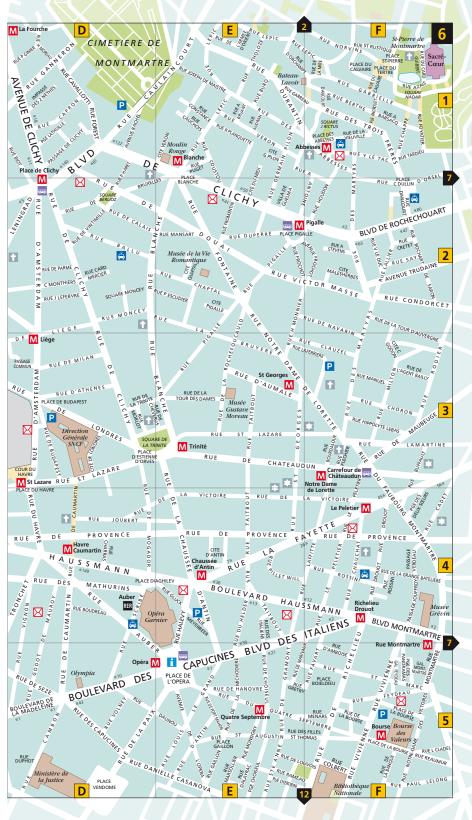

| 3 C5           |
| Tuileries, Quai<br>des (1)             | 12 D2         |                                                 | 6 F4<br>8 D3   |                                           |                | Rue (18)                                     | 6 F1           |
| ues (1)                                | 12 D2         | Verdun, Ave de (10)                             | 6 D3           | Villersexel, Rue de (7)                   | 11 (3          | Nuc (10)                                     | 0 11           |
|                                        |               |                                                 |                |                                           |                |                                              |                |





































## General Index

A la Civette 331, 332 A l'Olivier 331, 332 Aaron, Didier 336, 337 Les Abbesses 226 Abbesses, Place des see Place des Abbesses Abbey Bookshop 331, 332 Académie Française 44, 141, 166 Académie Royale de Peinture et de Sculpture 35, 60 Action Ecoles theater 356 Action Christine Odeon theater 356 ADA 383 Adelaide of Savoy 222 Admission charges museums 366 nightclubs 352 Aer Lingus 379 African art 58 Agatha 328, 329 The Age of Bronze (Rodin) 265 Agnès B 11, 324, 325, 327 Agrippa 129 Air Canada 376, 379 Air France 376, 377, 379 Air de Paris 10, 336, 337 Air travel 376-7, 379 Airport Shuttle 377, 379 Airports Charles de Gaulle 376-7, 379, 380-81 Orly 377, 379, 381 transportation to city 380-81 Alcohol, customs and excise 374 Alechinsky, Pierre 113 Alexa