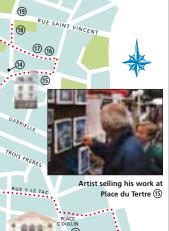

s Frères and turn left on Rue Yvonne le Tac, which leads to Place des Abbesses 3. This is one of the most pleasant and liveliest squares in the area. It has conserved its entire canopied Art Nouveau metro entrance by Hector Guimard. Nearby is St-Jean l'Evangéliste (9), an unusual brick and mosaic Art.



Nouveau church. To the right of the church a flight of steep steps leads to the tiny Rue André Antoine where the Pointillist painter Georges Seurat lived at No. 39 0. Continue along Rue des Abbesses and turn right at Rue Ravignan.

#### Rue Ravignan

From here there is a sweeping view of Paris. Climb the steps straight ahead to the deeply shaded Place Emile Goudeau 10. To the left, at No. 13, is the original entrance to the Bateau-Lavoir, the most important cluster of artists' studios in



CHOUART

#### **KEY**

· · · Walk route

Good viewing point

Metro station

0 meters 250

250 0 yards



St-Jean l'Evangéliste, detail 9

Montmartre. Here Picasso lived and worked in the early 1900s. Further up, at the corner of Rue Orchampt and Rue Ravignan, there is a row of picturesque 19th-century artists' studios 12.

#### Rue Ravignan to Rue Lepic

Continue up the hill along the small public garden Place Jean-Baptiste Clément 13. At the top, cross Rue Norvins. Nearby is an old Monmar -tois restaurant, Auberge de la Bonne Franquette 19, which, as Aux Billards en Bois, used to be a favorite gathering place for 19th-century artists. Continue along the narrow Rue St-Rustique, from where Sacré-Coeur can be seen. At the end and to the right is Place du Tertre (5), the main village square