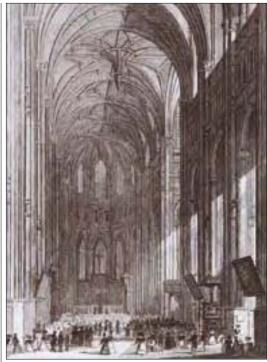

#### MEDIEVAL

Tower of St-Germain-des-Prés

Both the pointed arch and the rose window were born in a suburb north of Paris at the Basilica de St-Denis, where most of the French kings and queens are buried. This was the first Gothic building, and it was from here that the Gothic style spread. The finest Gothic church in Paris is the city cathedral, Notre-Dame, tallest and most impressive of the early French cathedrals. Begun in 1163 by Bishop Maurice de Sully, it was completed in the next century by architects Jean de Chelles and Pierre de

Montreuil, who added the transepts with their fine translucent rose windows. Montreuil's masterpiece is Louis IX's medieval palace chapel, Sainte-Chapelle, with its two-tier structure. It was built to house Christ's Crown of Thorns. Other surviving churches in Paris are St-Germain-des-Prés, the oldest surviving abbey church in Paris (1050); the tiny, rustic Romanesque St-Julien-le-Pauvre; and the Flamboyant Gothic St-Séverin, St-Germain l'Auxerrois and St-Merry.