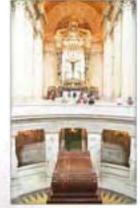

1840 Reburial of Napoleon at Les Invalides

Chaillot Quarter

Champs-Elysées

Tuileries Quarter

St-Germaindes-Prés

E

Dôme Church This memorial to the military engineer Vauban lies in the Dôme Church, where Napoleon's remains were buried in 1840.

Montparnasse Sainte-Chapelle With its fine stained glass, this