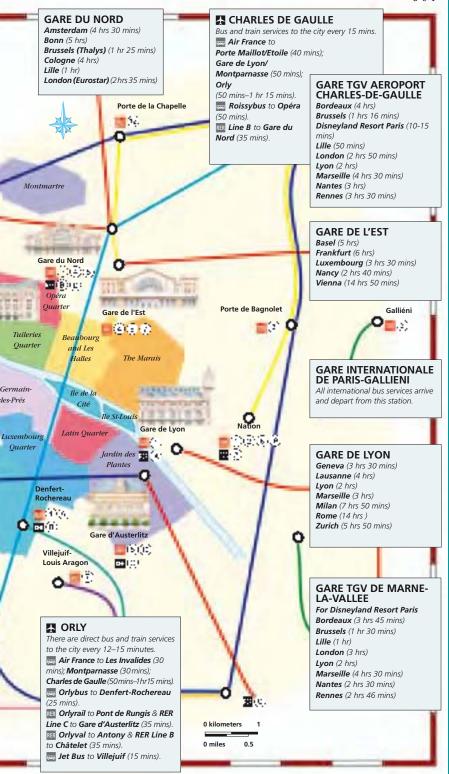

Ferry links with Portsmouth and Poole. SNCF train to Gare St-Lazare (4 hrs).

# **GARE ST-LAZARE**

Rouen (1 hr 10 mins).

# GARE MONTPARNASSE

Brest (4 hrs 30 mins) Lisbon (24 hrs) Madrid (16 hrs) Nantes (2 hrs) Rennes (2 hrs 5 mins)

Bordeaux (3 hrs)

KEY

RATP bus see p377
Air France bus see p377

RER B see p377
Orlyrail see p377

SNCF see pp378–9 Buses see p378

Orlyval see p377

Orlybus see p377

Jet Bus see p377

Metro station

RER RER station

# Champs-Elysées Chaillot Quarter Invalides Invalides and Eiffel Tower Quarter Montparnasse Gare Montparnasse Porte de Orléans

GARE TGV DE MASSY-

Bordeaux (3 hrs 20 mins)

London (3 hrs 40 mins)

**PALAISEAU** 

Lille (1 hr 40 mins)

Lyon (2 hrs 20 mins)
Nantes (2 hrs 10 mins)

Rennes (2 hrs 5 mins) Rouen (1 hr 10 mins)

Porte Maillot

(1)



# GETTING AROUND PARIS

entral Paris is compact. The best way to get around is to walk. Cycling and inline skating are increasingly popular with Parisians and tourists alike but they are not without risk. Visitors unfamiliar with the rules of the road and undisciplined French driving need to take care.

Driving a car in the city center is not fun. Traffic is often heavy, there are many one-way streets, and parking is notoriously difficult and expensive. The bus, metro and RER train system operated by the RATP makes getting around cheap and easy. The city is divided into five travel zones: zones 1 and 2 corresponding to the center and zones 3, 4 and 5 to the suburbs and the airport. The city is also divided into 20 arrondissements, which will help visitors in their search for addresses (s