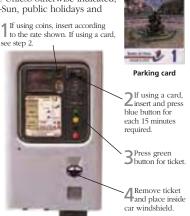

le rental, tours.

# RATP Information

Tel 08 92 68 77 14. www.ratp.fr

#### SNCF Information

Tel 08 92 35 35 35. www sncf fr

# CAR RENTAL

Car rental agencies abound in Paris. Here is a list of major companies with agencies at Charles de Gaulle and Orly airports, main railroad stations and city-center locations. Telephone for reservations and pick-up and drop-off information.

#### ΔΠΔ

Tel 08 92 68 40 02.

Tel 0820 05 05 05

# **Budget**

Tel 0825 003 564.

# Europcar

Tel 01 45 00 08 06.

# Hertz

Tel 0825 861 861.

# **National Citer** Tel 01 44 38 61 61.

Sixt-Furorent Tel 01 48 62 57 66.

# USING AN HORODATEUR MACHINE

Horodateurs (parking meters) operate from 9am-7pm Mon-Fri. Unless otherwise indicated, parking is free Sat-Sun, public holidays and in August.



Card-only machine



# Traveling by Metro

The RATP (Paris transit authority) operates 14 metro lines, referred to by their number and terminus names. criss-crossing Paris and its suburbs. This is often the fastest and cheapest by their logo, a large circled "M", and sometimes their elegant Art Nouveau RATP logo

terminals at 5:30am and the last return at 1:15am.

way to get across the capital, as there are dozens of stations scattered around the city. Metro stations are easily identified entrances. Neighborhood maps are found in all stations, near the exits. The metro and RER (Paris rail



RER and metro station

# Reading the Metro Map

Metro and RER lines are shown in various colors on the metro map. Metro lines are identified by a number, which is located on the map at each end of a line. Some metro stat