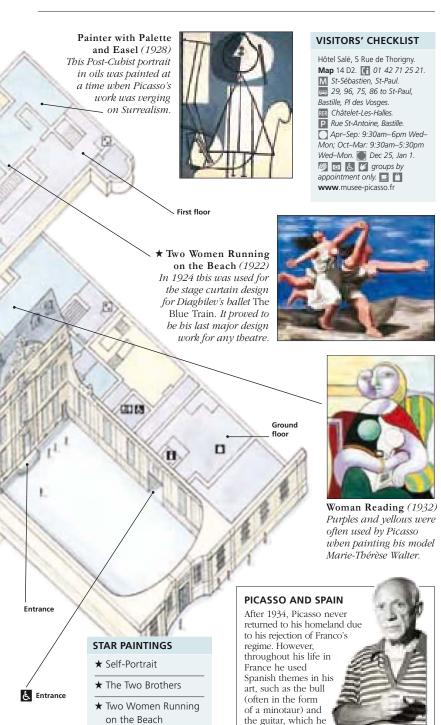

The Visitors' Checklist

provides the practical information you will need to plan your visit.

**The facade** of each major sight is shown to help you spot it quickly.

Stars indicate the most interesting architectural details of the building, and the most important works of art or exhibits on view inside.