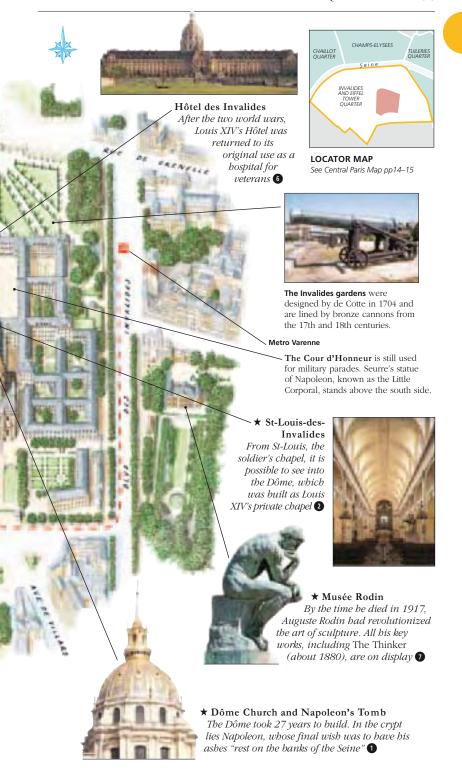

Dôme Church The gilded Dôme Church (see pp188-9) lies at the beart of the Invalides.

Eiffel Tower

Named for the engineer who designed and built it in 1889, the Eiffel Tower is the city's best known landmark (see pp192-3). It towers more than 1,050 ft (320 m) above Champ-de-Mars park.

### WHERE TO SEE THE SUN KING'S PARIS

Many 17th-century mansions such as the Hôtel Lambert still exist in Paris, but not all are open to the public. However, Hôtel des Invalides (p187), the Dôme Church (pp188-9), the Palais du Luxembourg (p172) and Versailles (pp248-53) give a magnificent impression of the period.