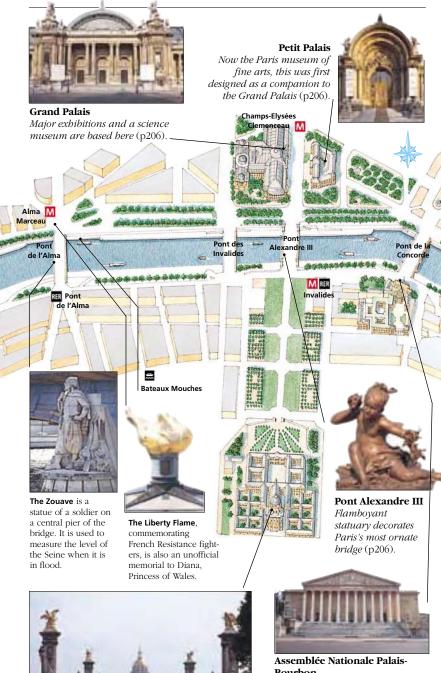

Dôme Church The gilded Dôme Church (see pp188-9) lies at the beart of the Invalides.

Eiffel Tower

Named for the engineer who designed and built it in 1889, the Eiffel Tower is the city's best known landmark (see pp192-3). It towers more than 1,050 ft (320 m) above Champ-de-Mars park.

### **KEY**

Star sights

M Metro station

SNCF (train) station

**RER** RER station

Boat service boarding point

Tourist information office

### Musée du Louvre

Right in the heart of Paris, adjacent to the Seine River and the Tuileries garden, lies the city's most impressive museum, with an unrivaled collection of European paintings from 1400 to 1850 (see pp122-9).