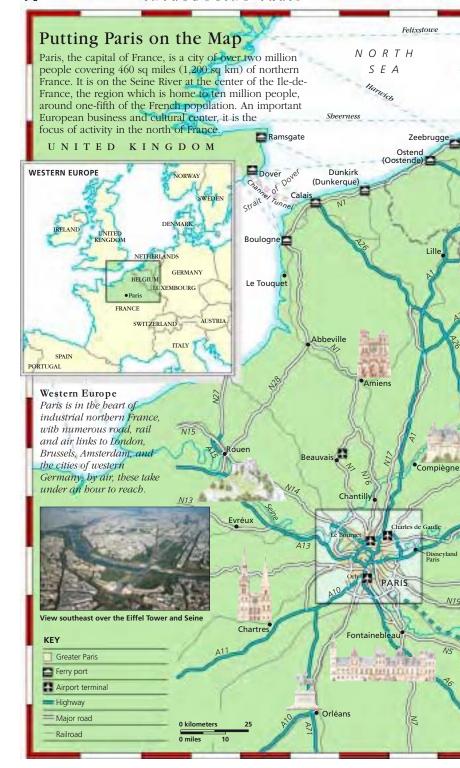

### INTRODUCING PARIS

FOUR GREAT DAYS IN PARIS 10

PUTTING PARIS ON THE MAP 12

THE HISTORY OF PARIS 16

PARIS AT A GLANCE 42

PARIS THROUGH THE YEAR 62

A RIVER VIEW OF PARIS 66

Pont Alexandre III