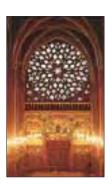

1300

Today

Sainte-Chapelle The upper chapel of this medieval masterpiece (see pp88-9) was reserved for the royal family.

The Ile de la Cité, including the towers of the Conciergerie and

Sainte-Chapelle, features in the pages for June.

Montreuil, who added the transepts with their fine translucent rose windows. Montreuil's masterpiece is Louis IX's medieval palace chapel, Sainte-Chapelle, with its two-tier structure. It was built to house Christ's Crown of Thorns. Other surviving churches in Paris are St-Germain-des-Prés, the oldest surviving abbey church in Paris (1050); the tiny, rustic Romanesque St-Julien-le-Pauvre; and the Flamboyant Gothic St-Séverin, St-Germain l'Auxerrois and St-Merry.