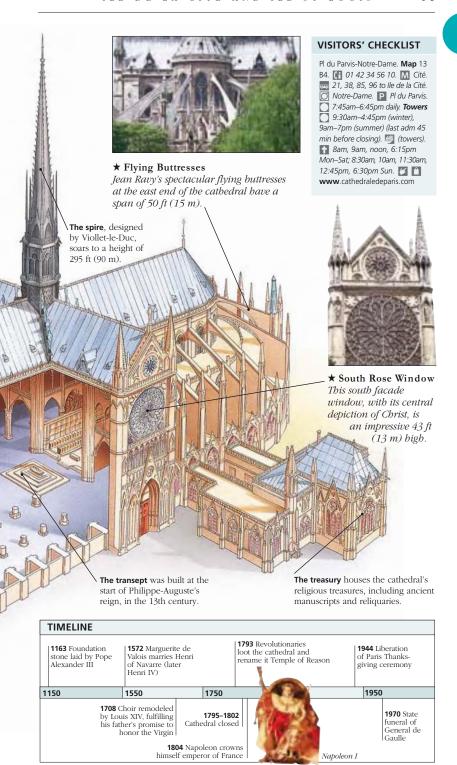

Opening hours

Conciergerie 3

1 Quai de l'Horloge 75001.

| Map 13 A3. Tel 01 53 73 78 50.\_\_\_\_
| Cité. | Apr-Sep: 9.30am-6pm daily. | Map reference to Services

Street Finder at back of book

and facilities available

Address

Paris's major sights These are given two or more full pages in the sightseeing area in which they are found. Historic buildings are dissected to reveal their interiors; and museums and galleries have color-coded floor plans to help you find important exhibits.

The Visitors' Checklist

provides the practical information you will need to plan your visit.

**The facade** of each major sight is shown to help you spot it quickly.

Stars indicate the most interesting architectural details of the building, and the most important works of art or exhibits on view inside.

charts the key events in the history of the sight.