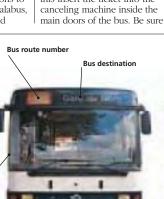

the canceling machine inside the main doors of the bus. Be sure



Ticket-canceling machine

Canceling a Bus Ticket
Insert the ticket into the
machine in the direction of
the arrow, then withdraw it.

to hold onto your ticket until the end of the journey. Inspectors do make random checks and are empowered to levy on-the-spot fines if you cannot produce a valid canceled ticket for the duration

of your journey. Travel passes are an economical idea if you are planning a number of journeys during your stay. For a set fee, you can enjoy the freedom of unlimited travel on Paris buses (*see p* 382).

Red exit button Paris buses (see p382).

Never cancel these as it will render them invalid. They should be shown to the bus driver when ever you board a bus, and to a ticket inspector on request.



Bus front displaying information



Open rear platform

# Paris's Buses

Passengers can identify the route and destination of a bus from the information on the panels at the front. Some buses have open rear platforms, although these are becoming more rare.

Passengers enter the bus at the front door



# **USING THE BUSES**

Bus stops and shelters are identified by the number shields of the buses that stop at them, and by the distinctive RATP logo. Route maps at bus stops indicate transfers and nearby metro and RER stops. Bus stops also display timetables, and show first and last buses. Neighborhood maps are also displayed at most bus shelters.

Most buses must be flagged down. Some models have multiple doors which must be opened by pressing a red button inside the bus to exit, or outsid