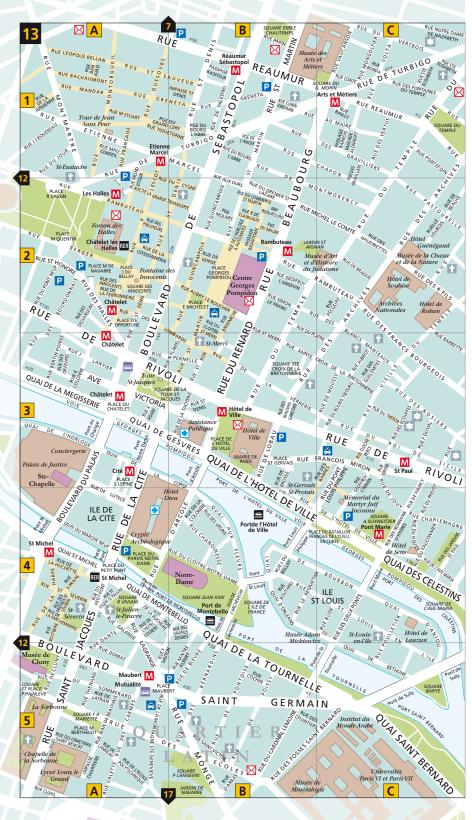

The Conciergerie (3) is shown on this map as well.

Color-coding on each page makes the area easy to find in the book.

ILE DE LA CITE AND ILE ST-LOUIS

important buildings are picked out in stronger color, to help you spot them as you

Travel tips help, you reach the area quickly.

A suggested route for a walk takes in the most attractive and interesting streets in the area.

**Stars** indicate the sights that no visitor should miss.

Numbered circles pinpoint all the listed sights on the area map. The Conciergerie, for example, is 8

Opening hours

Conciergerie 3

1 Quai de l'Horloge 75001.

| Map 13 A3. Tel 01 53 73 78 50.\_\_\_\_
| Cité. | Apr-Sep: 9.30am-6pm daily. | Map reference to Services

Street Finder at back of book

and facilities available