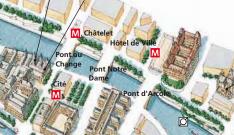

Area Map For easy reference, the sights in each area are numbered and located on an area map. To help the visitor, the map also shows metro and mainline RER stations and parking lots.

Street-by-Street Map This gives a bird's-eye view of the heart of each sightseeing area. The most walk around.

The Conciergerie (3) is shown on this map as well.

Color-coding on each page makes the area easy to find in the book.

ILE DE LA CITE AND ILE ST-LOUIS

important buildings are picked out in stronger color, to help you spot them as you

A locator map shows you where you are in relation to surrounding areas. The area of the Streetby-Street Map is shown in red.

Photographs of facades and distinctive details of buildings help you to locate the sights.

### Sights at a Glance lists the sights in the

area by category: Historic Streets and Buildings, Churches, Museums and Galleries, Monuments, and Squares, Parks and Gardens.

The area covered in greater detail on the Street-by-Street Map is shaded red.

Travel tips help, you reach the area quickly.

A suggested route for a walk takes in the most attractive and interesting streets in the area.

**Stars** indicate the sights that no visitor should miss.

Numbered circles pinpoint all the listed sights on the area map. The Conciergerie, for example, is 8