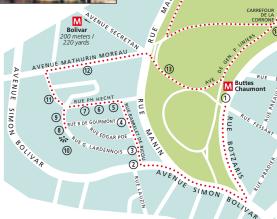

# Parc des Buttes-Chaumont

Once a scraggy hilltop, this park was transformed to provide open spaces for the growing city. It is now beautifully landscaped with huge cliffs revealing caves.

0 miles

Beaubourg and