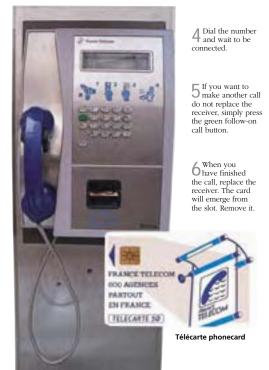

dial the initial zero when phoning from abroad.

Most new cell phones brought from another European or Mediterranean country can be used in France. Alert your network ahead of time that you plan to use the phone abroad so that they can enable it. However, US-based mobiles need to be "triple band" to be used in France. Remember that the making and receiving of international cell phone calls can be very expensive.

# dial telephones are still fo

USING A PHONECARD (TELECARTE) TELEPHONE

Lift the receiver and wait for a dial tone.

2 Holding the *télécarte* with the arrow side up, insert it into the slot in the direction that the arrow is pointing.

3 Wait for the display screen to indicate how many units are stored on the card. The screen will then tell you to dial.

Older-style

phonebox



# REACHING THE RIGHT NUMBER

- In the case of emergencies, dial 17.
- Directory assistance dial 12.
- International directory assistance, for all countries, dial 32 12.
- International telegrams dial 0800 33 44 11.
- **Home Direct** (collect calls), dial 0800 99, then the country code (preceded by 00).
- To make direct international calls, dial 00, wait for the tone, then dial the country code, area code (omit the intital 0) and the number.

- The country codes for the following are: Australia: 61; Canada and USA: 1; Ireland (Eire): 353; New Zealand: 64; UK: 44.
- Low-rate period (for most places): 7pm—8am Mon—Fri, all day Sun and public holidays.
- The middle pages of the telephone directory give the cost of calls per minute for each country and list their country codes, Home Direct cod