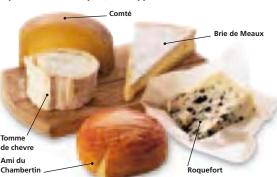

een early in the morning, alongside local shoppers, seeking inspiration and the prize ingredients of

the season. Even if you are not shopping for food to cook, the markets are worth browsing and, after an hour or so in the crowded, narrow streets of the rue de de Buci or rue Moufettard you will be more than ready for lunch.

The food of the French provinces, once despised for its rusticity, is now celebrated and almost every region is represented in the capital, from the rich, bourgeois cuisines of Burgundy and Lyon to the celebrated healthy Mediterranean diet of Provence. Paris itself is surrounded by top quality market gardens which supply young peas, carrots and potatoes. Salmon, asparagus, and wild mushrooms come from the Loire; Normandy brings salt-marsh lamb, apples and Camembert.



Selection of fine French cheeses in perfect condition

#### CLASSIC FRENCH CUISINE

What is usually thought of as classic French cuisine developed in kings' palaces and noble châteaux, with the emphasis on luxury and display, not frugality or health. Dishes are often bathed in rich sauces of butter or cream, enhanced with luxurious ingredients like truffles, foie

gras, rare mushrooms and alcohol. Meat is treated with reverence, and you will usually be asked how you want your beef, lamb or duck cooked; the French tend to like their beef rare (bleu or saignant) and their lamb and duck pink (rose). For well-cooked meat, ask for "bien cuit" but still expect at least a tinge of pinkness. The most famous country classics include slowly cooked casseroles like coq au vin and boeuf à la bourguig