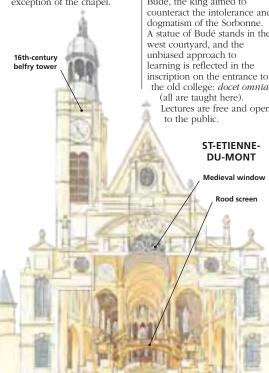

### WHERE TO SEE RENAISSANCE PARIS TODAY

Besides the Place des Vosges with its fine buildings, there are many examples of the Renaissance in Paris today. Churches include the Tour St-Jacques (p115), St-Etienne-du-Mont (p153) and St-Eustache (p114). Mansions such as the Hôtel Carnavalet (pp96-7) have recently been restored and the staircases, courtyard and turrets of the Hôtel de Cluny (pp154-5) date from 1485-96.

The rood screen of St-Etienne-du-Mont (about 1520) is of outstanding delicacy.