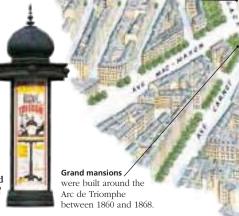

# The Grand Transformation

In 1848 Paris saw a second revolution which brought down the recently restored monarchy. In the uncertainties that followed, Napoleon's nephew assumed power in the same way as his uncle before him - by a coup d'état. He proclaimed himself Napoleon III in 1851. Under his rule Paris was transformed into the most magnificent city in Europe. He entrusted the task of modernization to Baron Haussmann. Haussmann demolished the crowded, unsanitary streets of the medieval city and created a well-ordered capital within a geometrical grid of avenues and boulevards. Neighboring districts such as Auteuil were annexed, creating the suburbs.

The Flowers of Evil

**Fields** 

The new plan for the center of Paris included redesigning the area at one end of the Champs-Elysées (Elysian Fields). Haussmann created a star of 12 broad avenues around the new Arc de Triomphe.

Site of Arc de Triomphe

(The inset map shows the area as it was in 1790.)

Avenue des Champs-Elysées Ricbard Walls

In 1840, fifty fountains were erected in poor areas of Paris through the generosity of the English francophile Richard Wallace.