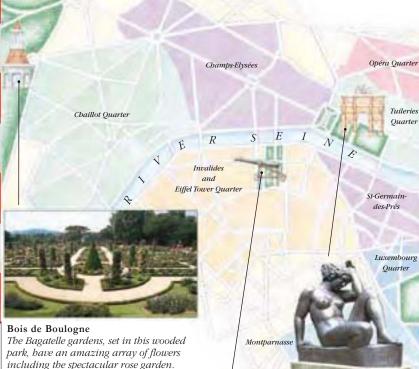

Chaillot Quarter

Champs-Elysées

Tuileries Quarter

St-Germaindes-Prés

E

Dôme Church This memorial to the military engineer Vauban lies in the Dôme Church, where Napoleon's remains were buried in 1840.

Montparnasse Sainte-Chapelle With its fine stained glass, this

Panthéon

The Neo-Classical Sainte-Geneviève, now the Panthéon, was inspired by Wren's St Paul's Cathedral in London.

0 kilometres

0 miles

0.5

Mosquée de Paris The minaret of this 1920s mosque is 33 m (100 ft) tall.