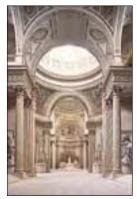

# BAROQUE AND CLASSICAL

Churches and convents flourished in Paris during the 17th century, as the city expanded under Louis XIII and his son Louis XIV. The Italian Baroque style was first seen on the majestic front of St-Gervais-St-Protais, built by Salomon de Brosse in 1616. The style was toned down to suit French tastes and the rational temperament of the Age of Enlightenment (see pp28-9). The result was a harmonious and monumental classicism in the form of columns and domes. One example is the Eglise de la Sorbonne, completed by Jacques Lemercier in 1642 for Cardinal Richelieu. Grander and more richly

> decorated, with a painted dome, is the church built by François Mansart to honor the birth of the Sun King at the Val-de-Grâce convent. The true gem of the period is Jules Hardouin-Mansart's Dôme Church, with its enormous gilded