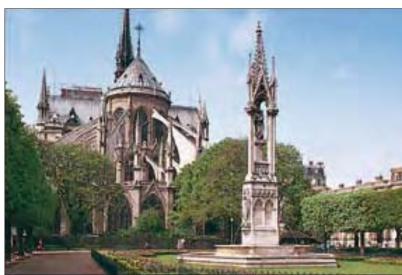

### Afternoon

Reboard the boat and head up to Notre-Dame (see pp82-5), then it's a good walk down the Boulevard St Michel to the Jardin du Luxembourg (see p172). There's lots to see - chess tables, beehives and donkey rides - and the Senate Art Gallery hosts blockbuster shows. For a final blast of fresh air, cross the city to the Parc André Citroën and take a tethered balloon ride (see p247).

### Notre-Dame

The great Gothic cathedrals took many years to build. Work continued on Notre-Dame from 1163 to 1334.

University Seal The University of Paris was founded in 1215.

The Monasteries Monks of many different orders lived in monasteries in Paris, especially on the Left Bank of the Seine.

#### MEDIEVAL

Tower of St-Germain-des-Prés

Both the pointed arch and the rose window were born in a suburb north of Paris at the Basilica de St-Denis, where most of the French kings and queens are buried. This was the first Gothic building, and it was from here that the Gothic style spread. The finest Gothic church in Paris is the city cathedral, Notre-Dame, tallest and most impressive of the early French cathedrals. Begun in 1163 by Bishop Maurice de Sully, it was completed in the next century by architects Jean de Chelles and Pierre de

Montreuil, who added the transepts with their fine translucent rose windows. Montreuil's masterpiece is Louis IX's medieval palace chapel, Sainte-Chapelle, with its two-tier structure. It was built to house Christ's Crown of Thorns. Other surviving churches in Paris are St-Germain-des-Prés, the oldest surviving abbey church in Paris (1050); the tiny, rustic Romanesque St-Julien-le-Pauvre; and the Flamboyant Gothic St-Séverin, St-Germain l'Auxerrois and St-Merry.