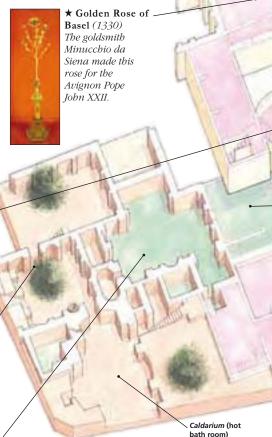

rounded by imaginatively re-created

medieval gardens, the museum is a unique combination of Gallo-

Roman ruins, incorporated into a medieval mansion, and one of the world's finest collections of medieval art.



Medieval Mansion The museum building, completed in 1500, was erected by Jacques d'Amboise, Abbot of Cluny.

Medieval chapel -



★ Lady with the Unicorn This outstanding series of six tapestries is a fine example of the millefleurs style, which was developed in the 15th and early 16th centuries. The style is noted for its graceful depiction of plants, animals and people.



Gallo-Roman Baths Built in AD 200, the baths lasted for about 100 years before being sacked by the barbarians.

#### STAR EXHIBITS

- ★ Gallery of the Kings
- ★ Lady with the Unicorn
- ★ Golden Rose of Basel



Gallo-Roman Frigidarium The arches of this cold bath room, dating from the late 2nd and early 3rd centuries, were once decorated with pairs of carved ship prows, the symbol of the association of Paris boatmen (nautes).





#### Books of Hours

The museum possesses two Books of Hours from the first half of the 15th century. The illuminated pages include scenes showing the Labors of the Months, accompanied by the relevant sign of the zodiac.

#### VISITORS' CHECKLIST

6 Pl Paul-Painlevé. Map 13 A5.

(1) 1 53 73 78 16. M. Cluny-La-Sorbonne, St-Michel, Odéon.

63, 86, 87, 21, 27, 85, 38 to Rue Soufflot, Rue des Ecoles.

5t-Michel, Cluny-La Sorbonne.

P Blvd St-Germain, Pl Edmond Rostand.

9:15am-5:45pm

Wed-Mon.

Jan 1, May 1, Dec
25.

Medieval poetry readings. www.musee-moyenage.fr

## ★ G