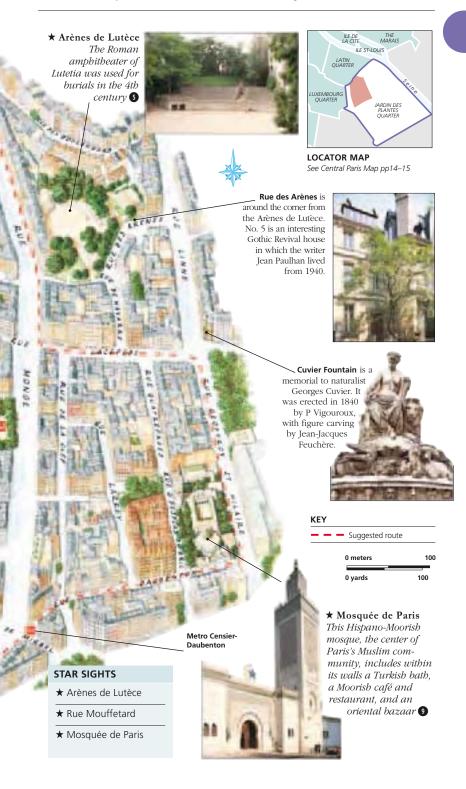

# Gallo-Roman Paris

Paris would not have existed without the Seine. The river provided early peoples with the means to exploit the land, forests, marshes and islands. Recent excavations have unearthed canoes dating back to 4,500 BC, well before a Celtic tribe, known as the Parisii, settled there in the 3rd century BC, in an area known as Lutetia. From 59 BC,

Roman enamel the Romans undertook brooch

the conquest of Gaul (France). Seven years later Lutetia was sacked by the Romans. They fortified and rebuilt it, especially the main island (the Ile de la Cité) and the Left Bank of the Seine.

### TIMELINE

4500 BC Early boatmen operate from the banks of the Seine

Helmet worn by Gaulish warriors

52 BC Labienus, Caesar's lieutenant, defeats the Gauls under Camulogenes. The Parisii destroy their own city

Parisii gold coin minted on the Ile de la Cité

> 300 BC Parisii tribe settle on the Ile de la Cité

100 BC Romans rebuild the Ile de la Cité, and create a new town on the Left Bank

200

Roman Oil Lamp

WHERE TO SEE