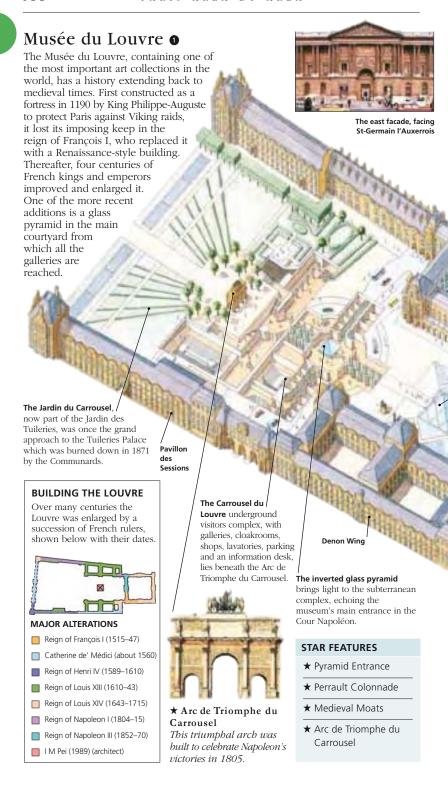

### Musée du Louvre

Right in the heart of Paris, adjacent to the Seine River and the Tuileries garden, lies the city's most impressive museum, with an unrivaled collection of European paintings from 1400 to 1850 (see pp122-9).

# WHERE TO SEE NAPOLEONIC PARIS

Many of the grand monuments Napoleon planned for Paris were never built, but two triumphal arches, the Arc de Triomphe (pp208–9) and Arc de Triomphe du Carrousel (p122), were a major part of his legacy. La Madeleine church (p214) was also inaugurated in his reign and much of the Louvre was rebuilt (pp122–3). Examples of the Empire style can be seen at Malmaison (p255) and at the Carnavalet (pp96–7).

Sainte-Chapelle. Louis Le Vau (1612-70) and Jules Hardouin-Mansart (1646-1708) designed Versailles (see pp248–53). Jacques -Ange Gabriel (1698–1782) built the Petit Trianon (see p249) and Place de la Concorde (see p131). Haussmann (1809-91) gave the city its boulevards (see pp34-5). Gustave Eiffel (1832–1923) built his tower in 1889. A century later, I M Pei added the Louvre's glass pyramid (see p129), Jean Nouvel created the Institut du Monde Arabe (see p164) and Dominique Perrault the new Bibliothèque Nationale de France (see p246). The 21st century already has several new landmarks underway.

# Musée du Louvre

The museum boasts one of the world's great collections of paintings and sculpture, from the ancient civilizations to the 19th century. This Babylonian monument, the Code of Hammurabi, is the oldest set of laws in existence.