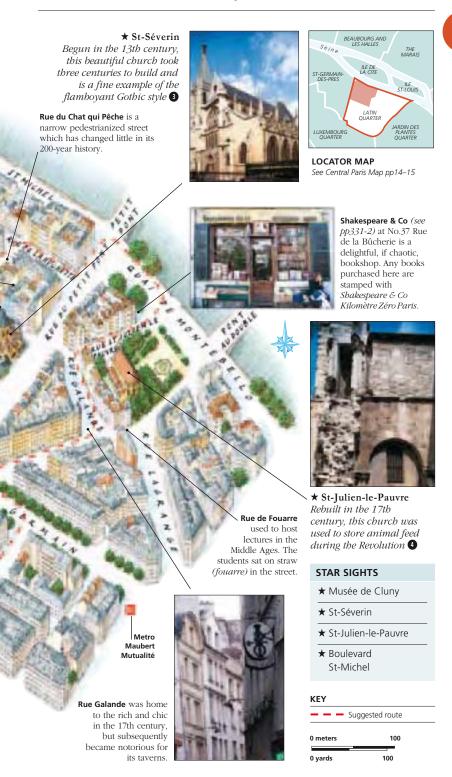

Montreuil, who added the transepts with their fine translucent rose windows. Montreuil's masterpiece is Louis IX's medieval palace chapel, Sainte-Chapelle, with its two-tier structure. It was built to house Christ's Crown of Thorns. Other surviving churches in Paris are St-Germain-des-Prés, the oldest surviving abbey church in Paris (1050); the tiny, rustic Romanesque St-Julien-le-Pauvre; and the Flamboyant Gothic St-Séverin, St-Germain l'Auxerrois and St-Merry.