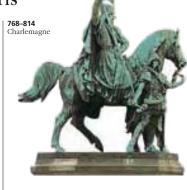

# Kings and Emperors in Paris

Paris became the power base for the kings of France at the beginning of the Capetian dynasty, when Hugh Capet ascended the throne. Successive kings and emperors have left their mark and many of the places mentioned in this book have royal associations: Philippe-Auguste's fortress, the Louvre Palace, is now one of the world's great museums; Henri IV's Pont Neuf bridge links the Ile de la Cité with the two banks of the Seine; and Napoleon conceived the Arc de Triomphe to celebrate his military victories. The end of the long line of kings came with the overthrow of the monarchy in 1848, during the reign of Louis-Philippe. 743-751 Childéric III