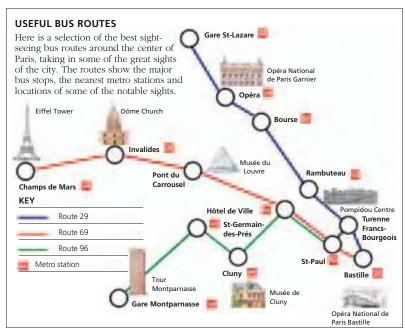

en up on request.

# NIGHT AND SUMMER BUSES

There are 18 night bus lines, called Noctambus, for Paris and its suburbs (running 1:00–5:30am daily). The terminus for most of the lines is Châtelet, at Avenue Victoria

or Rue St-Martin. Noctambus stops are clearly identified by a shield bearing an owl and a yellow moon. Noctambus must be flagged down. Travel passes are valid, but the normal metro tickets are not. Fares vary according to destination. Travelers may buy tickets on board the bus.

The RATP also operates buses in the Bois de Vincennes and Bois de Boulogne during the summer. The RATP Information is extremely helpful on these services and on the best and cheapest ways to get around the city.

# **RATP Information**

54 Quai de la Rapée 75012. **Tel** 08 92 68 77 14 **www**.ratp.fr



# Using the SNCF Trains

The French state railroad, Société Nationale des Chemins de Fer (SNCF), has two kinds of service in Paris: the Banlieue suburban service and the Grandes Lignes, or long-distance service. The suburban services all operate within the five-zone network (see p382). The long-distance services operate throughout France. These services allow travelers to visit parts of France close to Paris in a daytrip. The TGV high-speed service is particularly useful for such journeys, as it is capable of traveling about twice as fast as the normal trains (see pp378–9).



Gare de l'Est railroad station in 1920

# RAILROAD STATIONS

As the railroad hub of France and the Continent, Paris boasts six major international railroad stations operated by the SNCF. The railroad stations are t