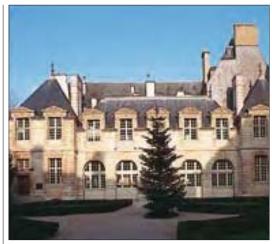

The Conciergerie (3) is shown on this map as well.

Color-coding on each page makes the area easy to find in the book.

ILE DE LA CITE AND ILE ST-LOUIS

important buildings are picked out in stronger color, to help you spot them as you

A locator map shows you where you are in relation to surrounding areas. The area of the Streetby-Street Map is shown in red.

Photographs of facades and distinctive details of buildings help you to locate the sights.