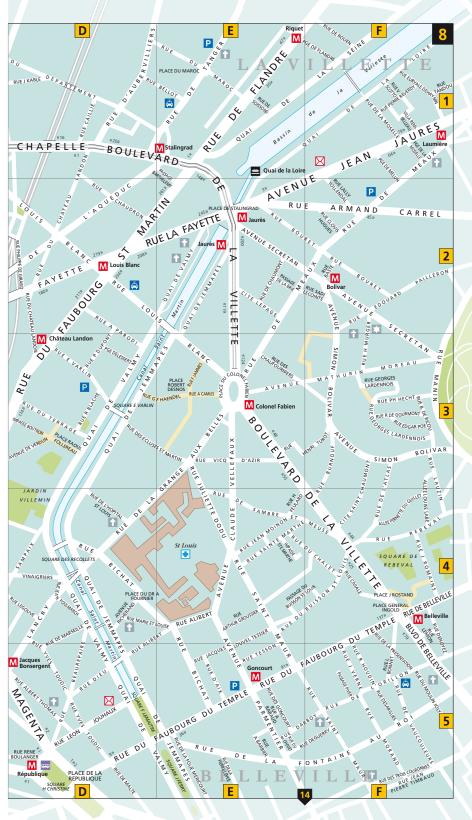

| 3 C5           |
| Tuileries, Quai<br>des (1)             | 12 D2         |                                                 | 6 F4<br>8 D3   |                                           |                | Rue (18)                                     | 6 F1           |
| ues (1)                                | 12 D2         | Verdun, Ave de (10)                             | 6 D3           | Villersexel, Rue de (7)                   | 11 (3          | Nuc (10)                                     | 0 11           |
|                                        |               |                                                 |                |                                           |                |                                              |                |





































## General Index

A la Civette 331, 332 A l'Olivier 331, 332 Aaron, Didier 336, 337 Les Abbesses 226 Abbesses, Place des see Place des Abbesses Abbey Bookshop 331, 332 Académie Française 44, 141, 166 Académie Royale de Peinture et de Sculpture 35, 60 Action Ecoles theater 356 Action Christine Odeon theater 356 ADA 383 Adelaide of Savoy 222 Admission charges museums 366 nightclubs 352 Aer Lingus 379 African art 58 Agatha 328, 329 The Age of Bronze (Rodin) 265 Agnès B 11, 324, 325, 327 Agrippa 129 Air Canada 376, 379 Air France 376, 377, 379 Air de Paris 10, 336, 337 Air travel 376-7, 379 Airport Shuttle 377, 379 Airports Charles de Gaulle 376-7, 379, 380-81 Orly 377, 379, 381 transportation to city 380-81 Alcohol, customs and excise 374 Alechinsky, Pierre 113 Alexander