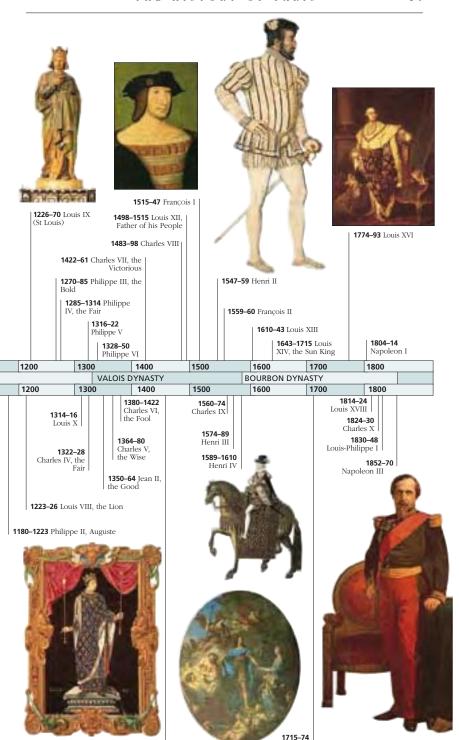

# Kings and Emperors in Paris

Paris became the power base for the kings of France at the beginning of the Capetian dynasty, when Hugh Capet ascended the throne. Successive kings and emperors have left their mark and many of the places mentioned in this book have royal associations: Philippe-Auguste's fortress, the Louvre Palace, is now one of the world's great museums; Henri IV's Pont Neuf bridge links the Ile de la Cité with the two banks of the Seine; and Napoleon conceived the Arc de Triomphe to celebrate his military victories. The end of the long line of kings came with the overthrow of the monarchy in 1848, during the reign of Louis-Philippe. 743-751 Childéric III

566-584 Chilpéric I

558-562 Clotaire I

447-458 Merovich

458-482

Childéric I

716-721 Chilpéric II

695-711 Childebert II

674-691 Thierri

655-668

Clotaire III

628-637

Dagobert I

954-986 Lothaire 898-929 Charles III, the Simple **1137–80** Louis VII **884–888** Charles 987-996 Hugh Capet II, the Fat 879-882 Louis 1031-60 III Henri 1 840-877 1060-1108 Charles I, the Philippe I Bald 800 900 1000

400 500 600 700 CAROLINGIAN DYNASTY MEROVINGIAN DYNASTY CAPETIAN DYNASTY 700 400 500 600 800 1000 1100 996-1031 751-768 Robert II. Pépin

721–737 Thierri IV 711–716 Dagobert III

691–695 Clovis III 668–674 Childéric II

**637–655** Clovis II

584–628 Clotaire II 562–566 Caribert

511-558 Childebert I

986–987 Louis V
936–954 Louis IV, the
Foreigner

**888–898** Odo, Count of Paris

882-884 Carloman

877-879 Louis II, the Stammerer

814-840 Louis I, the Debonair

1108-37 Louis VI, the Fat

Louis XV

1461-83 Louis XI, the Spider