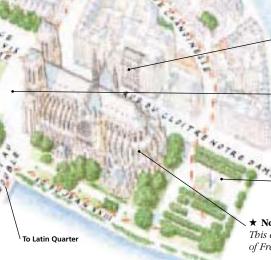

Area Map For easy reference, the sights in each area are numbered and located on an area map. To help the visitor, the map also shows metro and mainline RER stations and parking lots.

Street-by-Street Map This gives a bird's-eye view of the heart of each sightseeing area. The most walk around.

The Conciergerie (3) is shown on this map as well.

Color-coding on each page makes the area easy to find in the book.

ILE DE LA CITE AND ILE ST-LOUIS

important buildings are picked out in stronger color, to help you spot them as you

A locator map shows you where you are in relation to surrounding areas. The area of the Streetby-Street Map is shown in red.

Photographs of facades and distinctive details of buildings help you to locate the sights.

### Sights at a Glance lists the sights in the

area by category: Historic Streets and Buildings, Churches, Museums and Galleries, Monuments, and Squares, Parks and Gardens.

The area covered in greater detail on the Street-by-Street Map is shaded red.

Travel tips help, you reach the area quickly.

A suggested route for a walk takes in the most attractive and interesting streets in the area.

**Stars** indicate the sights that no visitor should miss.

Numbered circles pinpoint all the listed sights on the area map. The Conciergerie, for example, is 8