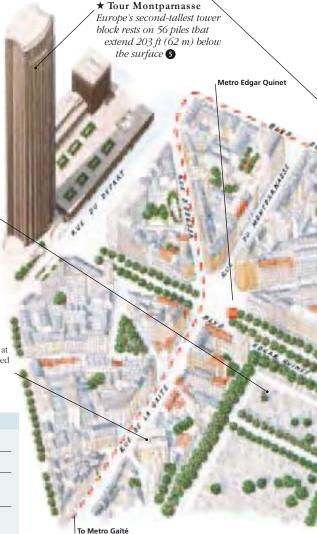

1970

1973 Construction of Montparnasse Tower and the Périphérique (ring road)

1975

1958 Establishment of Fifth Republic with de Gaulle as president

1964 Reorganization of the Ile de France strikes in the Latin