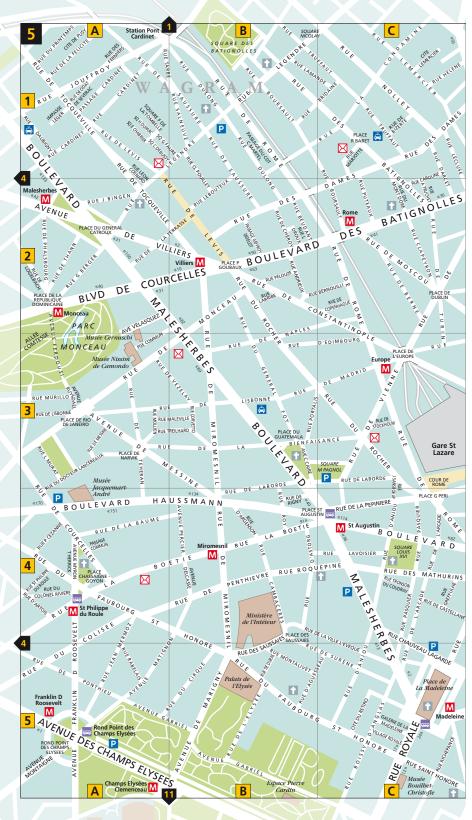

| 3 C5           |
| Tuileries, Quai<br>des (1)             | 12 D2         |                                                 | 6 F4<br>8 D3   |                                           |                | Rue (18)                                     | 6 F1           |
| ues (1)                                | 12 D2         | Verdun, Ave de (10)                             | 6 D3           | Villersexel, Rue de (7)                   | 11 (3          | Nuc (10)                                     | 0 11           |
|                                        |               |                                                 |                |                                           |                |                                              |                |





































## General Index

A la Civette 331, 332 A l'Olivier 331, 332 Aaron, Didier 336, 337 Les Abbesses 226 Abbesses, Place des see Place des Abbesses Abbey Bookshop 331, 332 Académie Française 44, 141, 166 Académie Royale de Peinture et de Sculpture 35, 60 Action Ecoles theater 356 Action Christine Odeon theater 356 ADA 383 Adelaide of Savoy 222 Admission charges museums 366 nightclubs 352 Aer Lingus 379 African art 58 Agatha 328, 329 The Age of Bronze (Rodin) 265 Agnès B 11, 324, 325, 327 Agrippa 129 Air Canada 376, 379 Air France 376, 377, 379 Air de Paris 10, 336, 337 Air travel 376-7, 379 Airport Shuttle 377, 379 Airports Charles de Gaulle 376-7, 379, 380-81 Orly 377, 379, 381 transportation to city 380-81 Alcohol, customs and excise 374 Alechinsky, Pierre 113 Ale