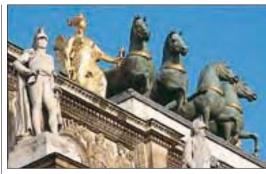

The Pope makes the sign of the cross.

The Arc de Triomphe du Carrousel was erected in 1806 and crowned with the horses looted from St Mark's, Venice.