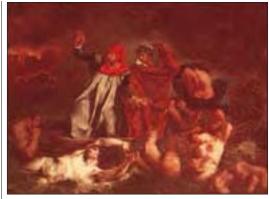

# Paris During the Revolution

government, the Directory, was set up in 1795.

A plate made in celebration of the Revolution

In 1789 most Parisians were still living in squalor and poverty, as they had since the Middle Ages. Rising inflation and opposition to Louis XVI culminated in the storming of the Bastille, the king's prison; the Republic was founded three years later. However, the Terror soon followed, when those suspected of betraving the Revolution were executed

without trial: more than 60,000 people lost their lives. The bloody excesses of Robespierre, the zealous revolutionary, led to his overthrow and a new

**EXTENT OF THE CITY** 

1796

Today

The prison turrets were set alight.