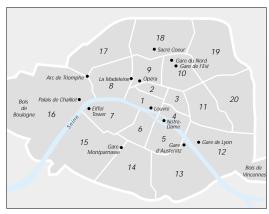

e first three numbers of the postal code – 750 (or 751) – indicate Paris; the last two give the arrondissement number. The first arrondissement's postal code is 75001.

When sending a letter poste restante, it is wise to underline the last name, as French officials otherwise sometimes assume the first name listed is the family name.

# MAIN POST OFFICES

# Paris-Louvre

52 Rue de Louvre 75001. **Map** 12 F1. *Tel* 01 40 28 76 00. *Fax* 01 45 08 12 82. 24 hrs daily.

# Paris-Forum des Halles

Forum des Halles 75001. **Map** 13 A2. **Tel** 01 44 76 84 60. 8am-6pm Mon-Fri, 8am- noon Sat.

# Post office sign

# Paris-Champs Elysées

71 Ave des Champs Elysées 75008. **Map** 4 F5. **Tel** 01 53 89 05 80. **Fax** 01 42 56 13 71.

9am–7:30pm Mon–Fri, 10am– 7pm Sat.

# Destinations

Paris mailbox



# CUSTOMS AND IMMIGRATION

For travelers coming from within the EU's "Schengen" zone (ie. those that agreed to the Schengen Treaty), no documentation at all is needed to enter France. For "non-Schengen" nationals, including the UK, a passport (or similar) is required. Visitors from the US, Canada, Australia and New Zealand do not currently need a visa if staying under 3 months. However, for a trip over 3 months, a visa must be applied for from the French consulate in the visitor's own country before leaving. It is always advisable to double-check visa requirements as these can be subject to change at any time.

# TAX-FREE GOODS

The purchase of goods "duty free" for export to another EU country is no longer possible. Visitors resident outside the European Union can reclaim the sales tax