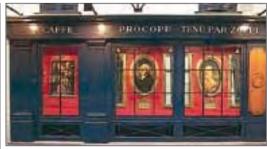

1667 Louvre rebuilt and observatory established

1682 Court moves to Versailles where it stays until the Revolution

1686 Le Procope, Paris's first café

1690

1702 Paris first divided into 20 arrondissements (districts)

Churches were built throughout the Enlightenment. St-Sulpice (p172) was completed in 1776.

**Le Procope** (p140) is the oldest café in Paris. It was frequented by Voltaire and Rousseau.

1757 First oil street lamps