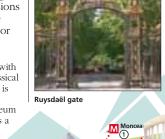

# Paris's Best: Gardens, Parks and Squares

Few cities can boast the infinite variety of styles found in Parisian gardens, parks and squares today. They date from many different periods and have been central to Parisian life for the past 300 years. The Bois de Boulogne and the Bois de Vincennes enclose the city with their lush, green open spaces, while elegant squares and landscaped gardens, such as the Jardin du Luxembourg, brighten the inner city and provide a retreat for those craving a few moments peace from the bustling city.

Parc Monceau

This English-style park
features many follies,
grottoes, magnificent
trees and rare plants.

Esplanade des Invalides From this huge square, lined with lime trees, are

lime trees, are some amazing views over the quays.

Parc Monceau

and park benches to what was then Europe's most congested and dirty capital. Under his direction, landscape gardener Adolphe Alphand turned two woods at opposite ends of the city, the Bois de Boulogne (known as the "Bois") and the Bois de Vincennes, into English-style parks with duck ponds, lakes and flower gardens. He also added a racecourse to the "Bois". Today it is traversed by traffic and by prostitutes at night. Its most attractive feature is the Bagatelle rose garden.