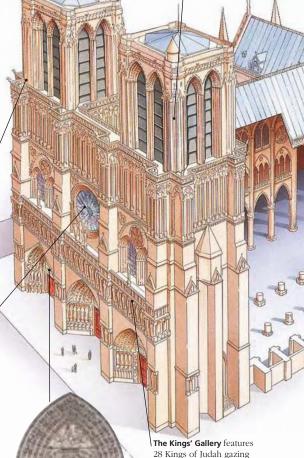

#### MEDIEVAL

Tower of St-Germain-des-Prés

Both the pointed arch and the rose window were born in a suburb north of Paris at the Basilica de St-Denis, where most of the French kings and queens are buried. This was the first Gothic building, and it was from here that the Gothic style spread. The finest Gothic church in Paris is the city cathedral, Notre-Dame, tallest and most impressive of the early French cathedrals. Begun in 1163 by Bishop Maurice de Sully, it was completed in the next century by architects Jean de Chelles and Pierre de

Montreuil, who added the transepts with their fine translucent rose windows. Montreuil's masterpiece is Louis IX's medieval palace chapel, Sainte-Chapelle, with its two-tier structure. It was built to house Christ's Crown of Thorns. Other surviving churches in Paris are St-Germain-des-Prés, the oldest surviving abbey church in Paris (1050); the tiny, rustic Romanesque St-Julien-le-Pauvre; and the Flamboyant Gothic St-Séverin, St-Germain l'Auxerrois and St-Merry.