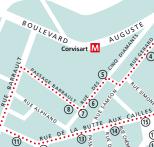

lic housing programs in Paris. Walk down the nearby Villa Daviel 10, a tiny street of terraces with small front gardens overflowing with greenery. Retrace your steps back up to the Rue Barrault, turn left and then right onto

de la Butte-aux-Cailles 🛈. Head up the street to the Place de la Commune de Paris 🛈, which today looks unremarkable vet was the site of a major battle in May 1871. Continue up the Rue de la Butte-aux-Cailles. Les Abeilles at 21 <sup>13</sup> is a curious store dedicated to bee-keeping and a delight for honey lovers. Pancakes in the old-fashioned crêperie Des Crêpes et des Cailles at 13 may satisfy if you are just peckish, but further down at 20 is the area's bestknown restaurant Les Temps de Cerises 🚯. Fittingly, as it's only a few minutes' walk from the Place de la



RUE DE TOLBIAC



the artery of the area, the Rue | Theater, Rue des Cinq-Diamants 3



Le Temps des Cerises, full of bohemian atmosphere (14)

Commune. It's run as a cooperative and is also the unofficial neighborhood HQ. At the end of the road is the Place Paul Verlain 19. On the other side of the square is the red brick Art Nouveau swimming pool 16. Built in 1924, it houses one indoor pool and two lovely outdoor swimming areas. Take the steps in front of the building to find the modern fountain

on the place ①.

This is supplied by a local well 1,902 ft (580 m) deep, dating from 1863, and was refurbished in 2000. You may see locals lined up to fill plastic bottles here. Exit the square, take a right

and then another right

past the chic restaurant Chez Nathalie with its flowery terra