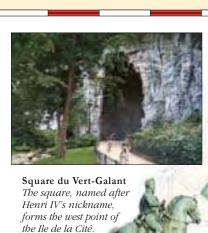

Part of the town-planning programs for the old city included squares and avenues with fountains, sculptures, benches and greenery. One of the best is the **Square du Vert-Galant** on the Ile de la Cité. The Avenue de l'Observatoire in the **Jardin du Luxembourg** is rich in sculptures made by Jean-Baptiste Carpeaux.

# FINDING THE GARDENS, PARKS AND SOUARES

Bois de Boulogne (Bagatelle rose garden) pp254-5 Bois de Vincennes p233 Champ-de-Mars p191 Forum des Halles p109 Jardin du Luxembourg p172 Jardin du Palais Royal p121 Jardin des Plantes p167 Jardin des Tuileries p130 Jardins des Champs-Elysées Jardins des Invalides pp184-5 Jardins du Trocadéro p199 Musée Rodin p187 Palace of Versailles pp248-9 Parc André-Citroën p247 Parc des Buttes-Chaumont p232 & pp268-9 Parc Monceau p230 & pp258-9 Parc Montsouris p246 Parc de la Villette pp234-5 Square du Vert-Galant p87 Viaduc des Arts pp270-71