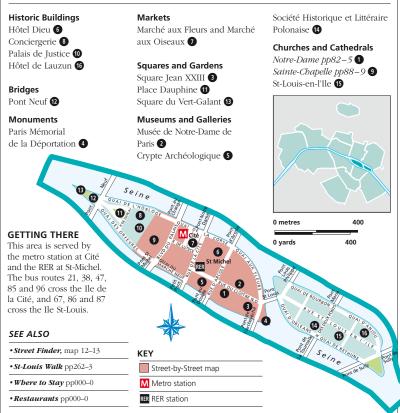

### PARIS AREA BY AREA

The city has been divided into 14 sightseeing areas. Each section opens with a portrait of the area. summing up its character and history, with a list of all the sights to be covered. These are clearly located by numbers on an Area Map. This is followed by a largescale Street-by-Street Map focusing on the most interesting part of the area. Finding your way around the section is made simple by the numbering system used throughout for the sights. This refers to the order in which they are described on the pages that complete the section.

Area Map For easy reference, the sights in each area are numbered and located on an area map. To help the visitor, the map also shows metro and mainline RER stations and parking lots.

Street-by-Street Map This gives a bird's-eye view of the heart of each sightseeing area. The most walk around.

The Conciergerie (3) is shown on this map as well.

Color-coding on each page makes the area easy to find in the book.

ILE DE LA CITE AND ILE ST-LOUIS

important buildings are picked out in stronger color, to help you spot them as you

A locator map shows you where you are in relation to surrounding areas. The area of the Streetby-Street Map is shown in red.

Photographs of facades and distinctive details of buildings help you to locate the sights.

### Sights at a Glance lists the sights in the

area by category: Historic Streets and Buildings, Churches, Museums and Galleries, Monuments, and Squares, Parks and Gardens.

The area covered in greater detail on the Street-by-Street Map is shaded red.

Travel tips help, you reach the area quickly.

A suggested route for a walk takes in the most attractive and interesting streets in the area.

**Stars** indicate the sights that no visitor should miss.

Numbered circles pinpoint all the listed sights on the area map. The Conciergerie, for example, is 8