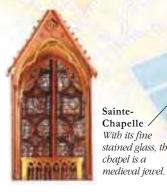

Montreuil, who added the transepts with their fine translucent rose windows. Montreuil's masterpiece is Louis IX's medieval palace chapel, Sainte-Chapelle, with its two-tier structure. It was built to house Christ's Crown of Thorns. Other surviving churches in Paris are St-Germain-des-Prés, the oldest surviving abbey church in Paris (1050); the tiny, rustic Romanesque St-Julien-le-Pauvre; and the Flamboyant Gothic St-Séverin, St-Germain l'Auxerrois and St-Merry.

# FINDING THE CHURCHES

Dôme Church pp188-9 Eglise de la Sorbonne p153 La Madeleine p214 Mosquée de Paris pp166-7 Notre-Dame pp82-5 Panthéon pp158-9 Sacré-Coeur pp224-5 Sainte-Chapelle pp88-9 Sainte-Clotilde p187 Salpêtrière p167 St-Etienne-du-Mont p153 St-Eustache p114 St-Germain-des-Prés p138 St-Germain l'Auxerrois p115 St-Gervais-St-Protais p99 St-Jean l'Evangéliste p226 St-Joseph-des-Carmes p173 St-Julien-le-Pauvre p152 St-Louis-des-Invalides p186 St-Merry p108 St-Paul-St-Louis p99 St-Roch p121