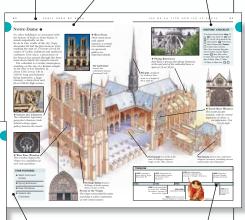

#### MEDIEVAL

Tower of St-Germain-des-Prés

Both the pointed arch and the rose window were born in a suburb north of Paris at the Basilica de St-Denis, where most of the French kings and queens are buried. This was the first Gothic building, and it was from here that the Gothic style spread. The finest Gothic church in Paris is the city cathedral, Notre-Dame, tallest and most impressive of the early French cathedrals. Begun in 1163 by Bishop Maurice de Sully, it was completed in the next century by architects Jean de Chelles and Pierre de

Montreuil, who added the transepts with their fine translucent rose windows. Montreuil's masterpiece is Louis IX's medieval palace chapel, Sainte-Chapelle, with its two-tier structure. It was built to house Christ's Crown of Thorns. Other surviving churches in Paris are St-Germain-des-Prés, the oldest surviving abbey church in Paris (1050); the tiny, rustic Romanesque St-Julien-le-Pauvre; and the Flamboyant Gothic St-Séverin, St-Germain l'Auxerrois and St-Merry.