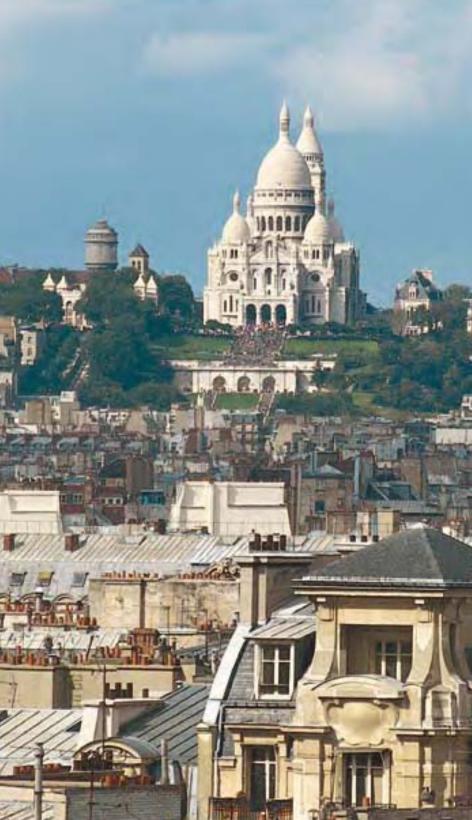

JARDIN DES PLANTES QUARTER 160

> LUXEMBOURG QUARTER 168

The Kiss by Rodin (1886)

**MONTPARNASSE 174** 

INVALIDES AND EIFFEL TOWER QUARTER 182

CHAILLOT QUARTER 194

CHAMPS-ELYSEES 202

Sacré-Coeur in Montmartre

# SECOND EMPIRE AND MODERN

Franz Christian Gau's Sainte-Clotilde of the 1840s is the first and best example in Paris of the Gothic Revival or style religieux. Showy churches were built in the new districts created by Haussmann in the Second Empire (pp34-5). One of the most lovely is Victor Baltard's St-Augustin, at the intersection of the Boulevard de Malesherbes and the Boulevard de la Madeleine. Here historic detail combines with modern iron columns and girders in a soaring interior space. The great basilica of the late 19th century Sacré-Coeur was built as a gesture of religious defiance. St-Jean l'Evangéliste by Anatole de Baudot is an interesting modern church combining the Art Nouveau style with Islamic arches. The modern gem of Islamic architecture, the Mosquée de Paris, is an attractive 1920s building in the Hispanic-Moorish style. It has a grand patio, inspired by the Alhambra, woodwork in cedar and eucalyptus, and a fountain.

# FINDING THE CHURCHES

Dôme Church pp188-9 Eglise de la Sorbonne p153 La Madeleine p214 Mosquée de Paris pp166-7 Notre-Dame pp82-5 Panthéon pp158-9 Sacré-Coeur pp224-5 Sainte-Chapelle pp88-9 Sainte-Clotilde p187 Salpêtrière p167 St-Etienne-du-Mont p153 St-Eustache p114 St-Germain-des-Prés p138 St-Germain l'Auxerrois p115 St-Gervais-St-Protais p99 St-Jean l'Evangéliste p226 St-Joseph-des-Carmes p173 St-Julien-le-Pauvre p152 St-Louis-des-Invalides p186 St-Merry p108 St-Paul-St-Louis p99 St-Roch p121