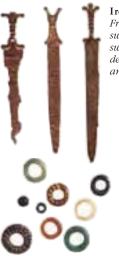

200 BC Today

Bronze-Age Harness Everyday objects like harnesses continued to be made of bronze well into the Iron Age. which began in Gaul around 900 BC.

Raths

Theater

### Glass Beads Iron-Age glass beads and bracelets have been found on the Ile de la Cité.

Iron Daggers

From the 2nd century BC, short swords of iron replaced long swords and were sometimes decorated with human and animal shapes.