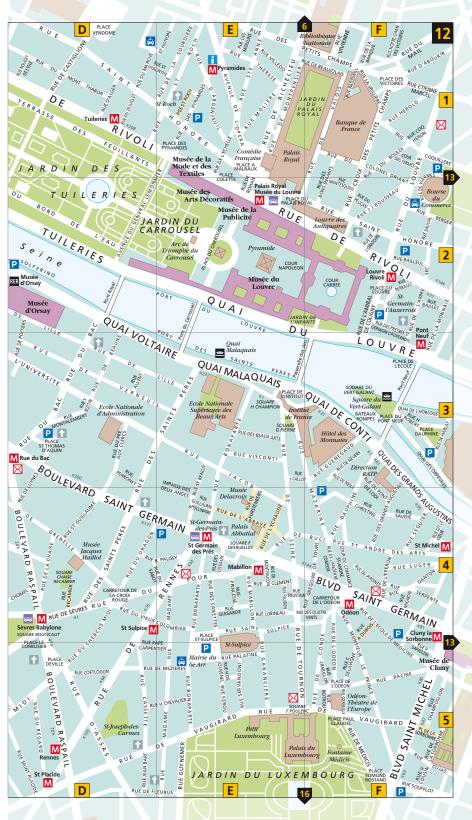

PAGES 202–9 Street Finder maps 3–4, 5, 11

0 kilometers

Chaillot Quarter Champs-Elysées

R

0 miles

0.5

E

S E

PAGES 194–201 Street Finder maps 3, 9–10

Invalides and Eiffel Tower Quarter

PAGES 182–93 Street Finder maps 9–10, 11

PAGES 116–33 Street Finder maps 6, 11–12

PAGES 134–47 Street Finder maps 11–12

PAGES 174–81 Street Finder maps 15–16