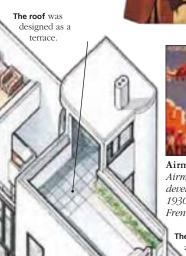

# LA ROCHE VILLA BY LE CORBUSIER

Made from concrete and steel, with straight lines, horizontal windows and a flat roof, this house (1923) epitomized the new style.

Airmail Poster

Airmail Poster Airmail routes developed during the 1930s, especially to French North Africa.

The bedroom was above the dining room.

**The old Trocadéro** was changed to the Palais de Chaillot *(see p198)* for the World Exhibition.