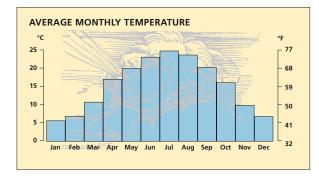

in Paris (*pp349–50*). **Paris Air and Space** 

Technology Show (mid-Jun), Le Bourget Airport. Prix de Diane-Hermès (2nd Sun), Chantilly. French equivalent of the British Ascot high society horse racing event.

# JULY

Festival du cinéma en plein air (mid-Jul-Aug), Parc de la Villette (pp234-5).
Paris Quartier d'Eté (mid-

Paris Quartier d'Eté (mid-Jul-mid-Aug). Dance, music, theater, ballet.

**Tour de France** (*late Jul*). The last stage of the world's greatest cycle race comes to a climax in the Champs-Elysées.

Fêtes de Nuit (Jul-mid-Sep: Saturdays), Versailles. Son et lumière with music, dance and theater (p249).

Paris-Plage (mid-Jul-mid-Aug). Sand and palm trees are deposited on the Right Bank of the Seine to create a temporary beach.



Marching troops on Bastille Day (July 14)



# **Temperature**

The chart shows the average minimum and maximum temperatures for each month. It is bottest in July and August and coolest between December and February, though Paris is rarely freezing cold. Temperatures are pleasant in the spring and the fall.

# **FALL**

September sees the start of the social season, with gala performances of new movies, and parties in big houses on the Ile St-Louis. Paris is the world's largest convention center and there are a rush of shows in September, ranging from children's clothes and gifts to leisure and music. The pace barely slackens in October and November when Parisians begin to indulge their great love for the movies. French and Hollywood stars frequently make appearances at premiers staged on the Champs-Elvsées.

# **SEPTEMBER**

Festi