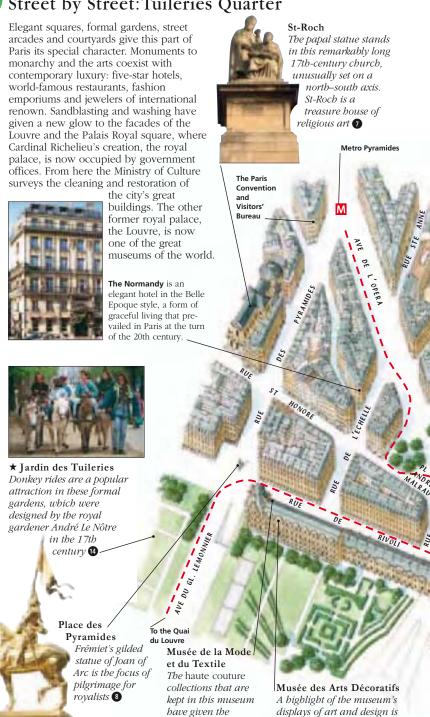

### PARIS AREA BY AREA

The city has been divided into 14 sightseeing areas. Each section opens with a portrait of the area. summing up its character and history, with a list of all the sights to be covered. These are clearly located by numbers on an Area Map. This is followed by a largescale Street-by-Street Map focusing on the most interesting part of the area. Finding your way around the section is made simple by the numbering system used throughout for the sights. This refers to the order in which they are described on the pages that complete the section.

Area Map For easy reference, the sights in each area are numbered and located on an area map. To help the visitor, the map also shows metro and mainline RER stations and parking lots.

Street-by-Street Map This gives a bird's-eye view of the heart of each sightseeing area. The most walk around.

The Conciergerie (3) is shown on this map as well.

Color-coding on each page makes the area easy to find in the book.

ILE DE LA CITE AND ILE ST-LOUIS

important buildings are picked out in stronger color, to help you spot them as you

A locator map shows you where you are in relation to surrounding areas. The area of the Streetby-Street Map is shown in red.

Photographs of facades and distinctive details of buildings help you to locate the sights.

### Sights at a Glance lists the sights in the

area by category: Historic Streets and Buildings, Churches, Museums and Galleries, Monuments, and Squares, Parks and Gardens.

The area covered in greater detail on the Street-by-Street Map is shaded red.

Travel tips help, you reach the area quickly.

A suggested route for a walk takes in the most attractive and interesting streets in the area.

**Stars** indicate the sights that no visitor should miss.

Numbered circles pinpoint all the listed sights on the area map. The Conciergerie, for example, is 8