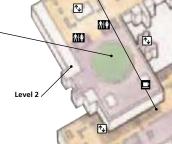

### PARIS AREA BY AREA

The city has been divided into 14 sightseeing areas. Each section opens with a portrait of the area. summing up its character and history, with a list of all the sights to be covered. These are clearly located by numbers on an Area Map. This is followed by a largescale Street-by-Street Map focusing on the most interesting part of the area. Finding your way around the section is made simple by the numbering system used throughout for the sights. This refers to the order in which they are described on the pages that complete the section.

Area Map For easy reference, the sights in each area are numbered and located on an area map. To help the visitor, the map also shows metro and mainline RER stations and parking lots.

Street-by-Street Map This gives a bird's-eye view of the heart of each sightseeing area. The most walk around.

### Sights at a Glance lists the sights in the

area by category: Historic Streets and Buildings, Churches, Museums and Galleries, Monuments, and Squares, Parks and Gardens.

The area covered in greater detail on the Street-by-Street Map is shaded red.