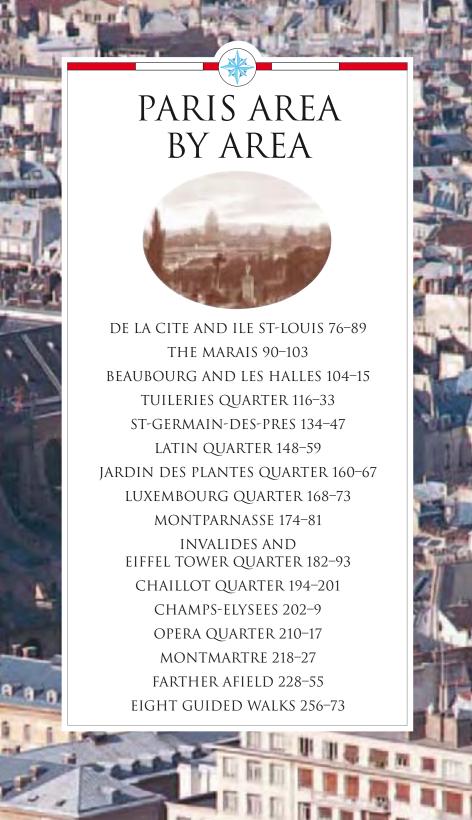

### AREA COLOR CODES

- ILE DE LA CITÉ AND ILE ST-LOUIS pages 76–89
- THE MARAIS pages 90–103
- BEAUBOURG AND LES HALLES pages 104–115
- TUILERIES QUARTER pages 116–133
- ST-GERMAIN-DES-PRÉS pages 134–147
- LATIN QUARTER pages 148–159
- JARDIN DES PLANTES QUARTER pages 160–167
- LUXEMBOURG QUARTER pages 168–173
- MONTPARNASSE pages 174–181
- INVALIDES AND EIFFEL TOWER QUARTER pages 182–193
- CHAILLOT QUARTER pages 194–201
- CHAMPS-ELYSÉES pages 202–209
- OPÉRA QUARTER pages 210–217
- MONTMARTRE pages 218–227

### PARIS AREA BY AREA

ILE DE LA CITE AND ILE ST-LOUIS 76

THE MARAIS 90

BEAUBOURG AND LES HALLES 104

TUILERIES QUARTER 116

Opéra de Paris Bastille

ST-GERMAIN-DES-PRES 134

LATIN QUARTER 148

JARDIN DES PLANTES QUARTER 160

> LUXEMBOURG QUARTER 168

The Kiss by Rodin (1886)

**MONTPARNASSE 174** 

INVALIDES AND EIFFEL TOWER QUARTER 182

CHAILLOT QUARTER 194

CHAMPS-ELYSEES 202

Sacré-Coeur in Montmartre

OPERA QUARTER 210

MONTMARTRE 218

FARTHER AFIELD 228

EIGHT GUIDED WALKS 256

An island in the Bois de Boulogne