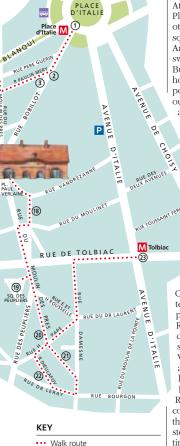

# The Modern City

In 1962, a program of renovation was started in Paris. Run-down districts like the Marais began to be restored. This work was con-

> Travaux (great works) program. Access was improved to historical monuments and art collections, such as the Grand Louvre (see pp122-9) and the Musée

d'Orsay (pp144-7). The program was ate President. François Mitterrand responsible for several monuments to the modern age, including the Opéra National de Paris Bastille (p98), the Cité des Sciences (pp236-9) and the

Bibliothèque Nationale in Tolbiac (p246). With these, and the boldly modern Défense, Grande Arche and Stade de France, Paris prepared itself for the 21st century.

tinued by François Mitterrand's Grand **EXTENT OF THE CITY** 