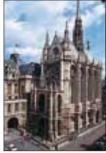

#### MEDIEVAL

Tower of St-Germain-des-Prés

Both the pointed arch and the rose window were born in a suburb north of Paris at the Basilica de St-Denis, where most of the French kings and queens are buried. This was the first Gothic building, and it was from here that the Gothic style spread. The finest Gothic church in Paris is the city cathedral, Notre-Dame, tallest and most impressive of the early French cathedrals. Begun in 1163 by Bishop Maurice de Sully, it was completed in the next century by architects Jean de Chelles and Pierre de

Montreuil, who added the transepts with their fine translucent rose windows. Montreuil's masterpiece is Louis IX's medieval palace chapel, Sainte-Chapelle, with its two-tier structure. It was built to house Christ's Crown of Thorns. Other surviving churches in Paris are St-Germain-des-Prés, the oldest surviving abbey church in Paris (1050); the tiny, rustic Romanesque St-Julien-le-Pauvre; and the Flamboyant Gothic St-Séverin, St-Germain l'Auxerrois and St-Merry.