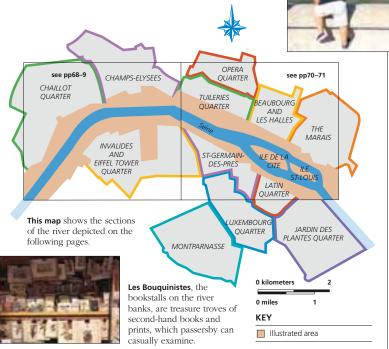

PAGES 202–9 Street Finder maps 3–4, 5, 11

0 kilometers

Chaillot Quarter Champs-Elysées

R

0 miles

0.5

E

S E

PAGES 194–201 Street Finder maps 3, 9–10

Invalides and Eiffel Tower Quarter

PAGES 182–93 Street Finder maps 9–10, 11

PAGES 116–33 Street Finder maps 6, 11–12

PAGES 134–47 Street Finder maps 11–12

PAGES 174–81 Street Finder maps 15–16

# Central Paris

Triomphe

This book divides Paris into 14 areas, comprising central Paris and the nearby area of Montmartre. Most of the sights covered in the book lie within these areas, each one of which has its own chapter. Each area contains a range of sights that convey some of its history and distinctive character. The sights of

Montmartre, for example, reveal its village charm and its colorful history as a thriving artistic enclave. In contrast, Champs-Elysées is renowned for its wide avenues, expensive fashion houses and opulent mansions. Most of the city's famous sights are within reach of the heart of the city and are easy to reach on foot or by public transportation.