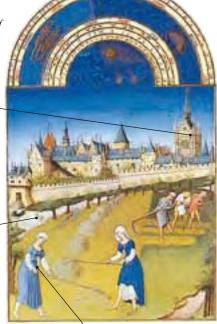

castrated; Héloïse took refuge in a convent for the rest of her life.

Très Riches Heures (left and above), was made for the Duc de Berri in 1416. It shows many Paris buildings.

1000

1167 Les Halles food market created on the Right Bank of the Seine