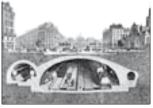

# Laying the Sewers

This engraving from 1861 shows the early work for laying the sewer system (see p190) from La Villette to Les Halles. Most was the work of the engineer Belgrand.