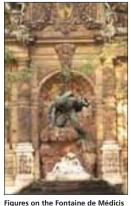

Site of Arc de Triomphe

(The inset map shows the area as it was in 1790.)

Avenue des Champs-Elysées Ricbard Walls

In 1840, fifty fountains were erected in poor areas of Paris through the generosity of the English francophile Richard Wallace.