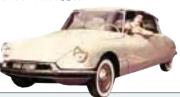

# Citroën 5CV

France led the world in the early development of the automobile.

By 1900 the Citroën began to be seen on the streets of Paris, and long-distance auto racing was popular.

Moulin Rouge (1890)