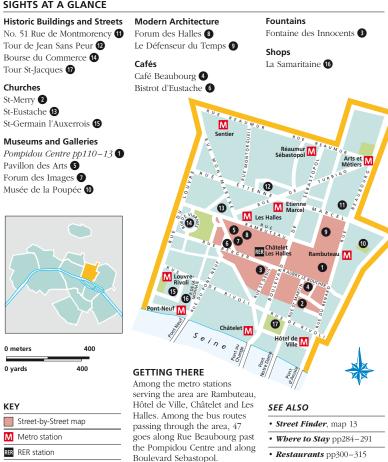

### Sights at a Glance lists the sights in the

area by category: Historic Streets and Buildings, Churches, Museums and Galleries, Monuments, and Squares, Parks and Gardens.

The area covered in greater detail on the Street-by-Street Map is shaded red.