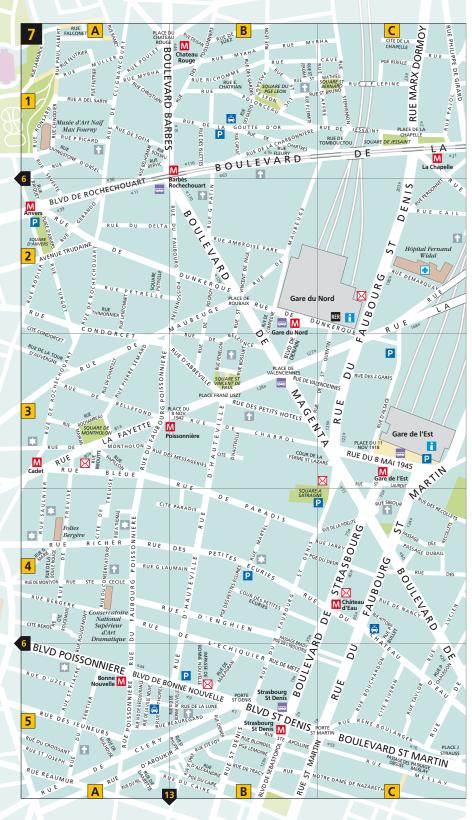

| 3 C5           |
| Tuileries, Quai<br>des (1)             | 12 D2         |                                                 | 6 F4<br>8 D3   |                                           |                | Rue (18)                                     | 6 F1           |
| ues (1)                                | 12 D2         | Verdun, Ave de (10)                             | 6 D3           | Villersexel, Rue de (7)                   | 11 (3          | Nuc (10)                                     | 0 11           |
|                                        |               |                                                 |                |                                           |                |                                              |                |





































## General Index

A la Civette 331, 332 A l'Olivier 331, 332 Aaron, Didier 336, 337 Les Abbesses 226 Abbesses, Place des see Place des Abbesses Abbey Bookshop 331, 332 Académie Française 44, 141, 166 Académie Royale de Peinture et de Sculpture 35, 60 Action Ecoles theater 356 Action Christine Odeon theater 356 ADA 383 Adelaide of Savoy 222 Admission charges museums 366 nightclubs 352 Aer Lingus 379 African art 58 Agatha 328, 329 The Age of Bronze (Rodin) 265 Agnès B 11, 324, 325, 327 Agrippa 129 Air Canada 376, 379 Air France 376, 377, 379 Air de Paris 10, 336, 337 Air travel 376-7, 379 Airport Shuttle 377, 379 Airports Charles de Gaulle 376-7, 379, 380-81 Orly 377, 379, 381 transportation to city 380-81 Alcohol, customs and excise 374 Alechinsky, Pierre 113 Alexand