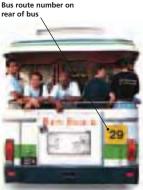

in doors of the bus. Be sure



Ticket-canceling machine

Canceling a Bus Ticket
Insert the ticket into the
machine in the direction of
the arrow, then withdraw it.

to hold onto your ticket until the end of the journey. Inspectors do make random checks and are empowered to levy on-the-spot fines if you cannot produce a valid canceled ticket for the duration

of your journey. Travel passes are an economical idea if you are planning a number of journeys during your stay. For a set fee, you can enjoy the freedom of unlimited travel on Paris buses (*see p* 382).

Red exit button Paris buses (see p382).

Never cancel these as it will render them invalid. They should be shown to the bus driver when ever you board a bus, and to a ticket inspector on request.



Bus front displaying information



Open rear platform

# Paris's Buses

Passengers can identify the route and destination of a bus from the information on the panels at the front. Some buses have open rear platforms, although these are becoming more rare.

Passengers enter the bus at the front door



# **USING THE BUSES**

Bus stops and shelters are identified by the number shields of the buses that stop at them, and by the distinctive RATP logo. Route maps at bus stops indicate transfers and nearby metro and RER stops. Bus stops also display timetables, and show first and last buses. Neighborhood maps are also displayed at most bus shelters.

Most buses must be flagged down. Some models have multiple doors which must be opened by pressing a red button inside the bus to exit, or outside the bus to enter. All buses have b