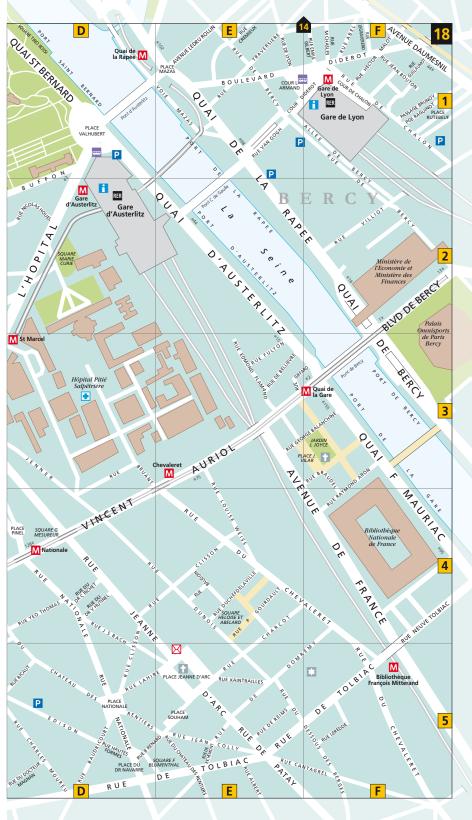

# The Modern City

In 1962, a program of renovation was started in Paris. Run-down districts like the Marais began to be restored. This work was con-

> Travaux (great works) program. Access was improved to historical monuments and art collections, such as the Grand Louvre (see pp122-9) and the Musée

d'Orsay (pp144-7). The program was ate President. François Mitterrand responsible for several monuments to the modern age, including the Opéra National de Paris Bastille (p98), the Cité des Sciences (pp236-9) and the

Bibliothèque Nationale in Tolbiac (p246). With these, and the boldly modern Défense, Grande Arche and Stade de France, Paris prepared itself for the 21st century.

tinued by François Mitterrand's Grand **EXTENT OF THE CITY** 

1959 Today

Christo's Pont Neuf To create a work of art, the Bulgarian-born artist Christo wrapped Paris's oldest bridge, the Pont Neuf, in fabric in 1985.

La Grande Arche is taller and wider than Notre-Dame and runs in an axis linking the Arc de Triomphe and the Louvre Pyramid.