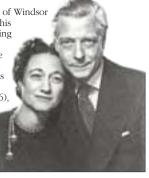

#### **EXILED IN PARIS**

The Duke and Duchess of Windsor married in France after his abdication in 1936 as King Edward VIII. The city granted them a rent-free mansion in the Bois de Boulogne. Other famous exiles have included Chou En-Lai (1898-1976). Ho Chi Minh (1890-1969).Vladimir Ilvich Lenin (1870–1924). Oscar Wilde (1854-1900) and ballet dancer Rudolf

Nurevey (1938-93).

The Duke and Duchess of Windsor