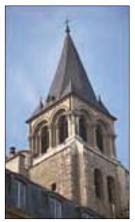

# **TOWERS, DOMES AND SPIRES**

The outlines of Paris's many churches have dominated its skyline since early Christian times. The Tour St-Jacques, in the Gothic style, reflects the medieval love of the defensive tower. St-Etienne-du-Mont, with its pointed gable and rounded pediment, shows the transition from Gothic to Renaissance. The dome, a much used feature of the French Baroque, was used to perfection in the Val-de-Grâce. By contrast, St-Sulpice with its severe arrangement of towers and portico is typical of the Neoclassical style. With its ornate spires, Sainte-Clotilde is a Gothic Revival church. Modern landmarks include the mosque with its minaret.