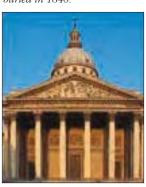

## NEOCLASSICAL

Interior of the Panthéon

An obsession with all things Greek and Roman swept France in the mid-18th century and well into the 19th century. The excavations at Pompeii (1738) and the influence of the Italian architect Andrea Palladio produced a generation of architects fascinated by the column, geometry and engineering. The best example of such churches is Jacques-Germain Soufflot's Sainte-Geneviève, now the Panthéon. Begun in 1773, its colonnaded dome was also

inspired by Christopher Wren's St Paul's in London. The dome is supported by four pillars, built by Guillaume Rondelet, linking four great arches. The first colonnaded facade was Giovanni Niccolo Servandoni's St-Sulpice. Construction of this church began in 1733 and consisted of a two-story portico, topped by a triangular pediment. La Madeleine, Napoleon's grand temple to his victorious army, was constructed on the ground plan of a Greco-Roman temple.