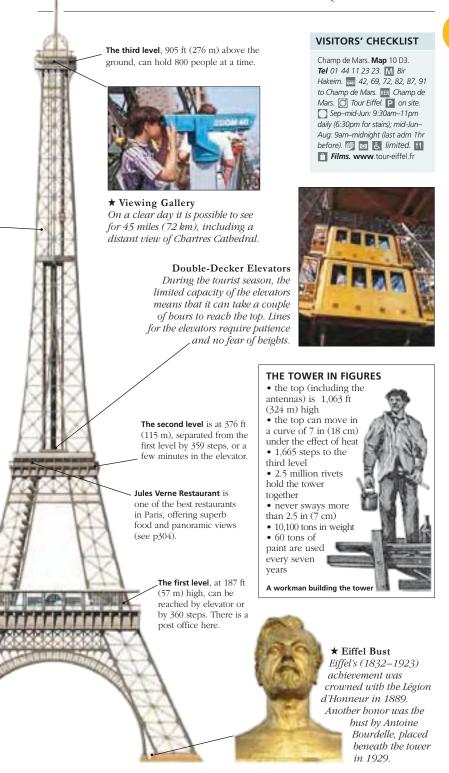

Dôme Church The gilded Dôme Church (see pp188-9) lies at the beart of the Invalides.

Eiffel Tower

Named for the engineer who designed and built it in 1889, the Eiffel Tower is the city's best known landmark (see pp192-3). It towers more than 1,050 ft (320 m) above Champ-de-Mars park.

### Afternoon

No child can resist a trip up the Eiffel Tower, so take them up in the afternoon for a great view of the city, or wait until nightfall and time your trip to coincide with the changing of the hour when thousands of lights twinkle for ten minutes (see pp192-3). If there's time, take a tour of the waxworks at the Grévin museum (see p216). Most of the models are of French celebrities, but big international names in art and sports can also be spotted.

Champ-de-Mars underneath Gustave Eiffel's monument is recommended (see p191). Continue on the bateaubus to the Louvre stop, jump off and wander around the Jardin des Tuileries (see p130).