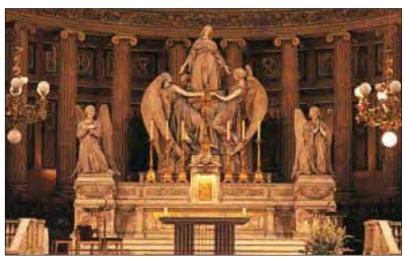

# Paris's Best: Churches

The Catholic Church has been the bastion of Parisian society through time. Many of the city's churches are worth visiting. Architectural styles vary and the interiors are often spectacular. Most churches are open during the day and many have services at regular intervals. Paris's tradition of church music is still alive. You can spend an evening enjoying the interiors while listening to an organ recital or classical concert

Early crucifix in St-Gervais-St-Protais (p333). A more detailed overview of Paris churches is on pages 48–9.

La Madeleine Built in the style of a Greco-Roman temple, this church is known for its fine sculptures.