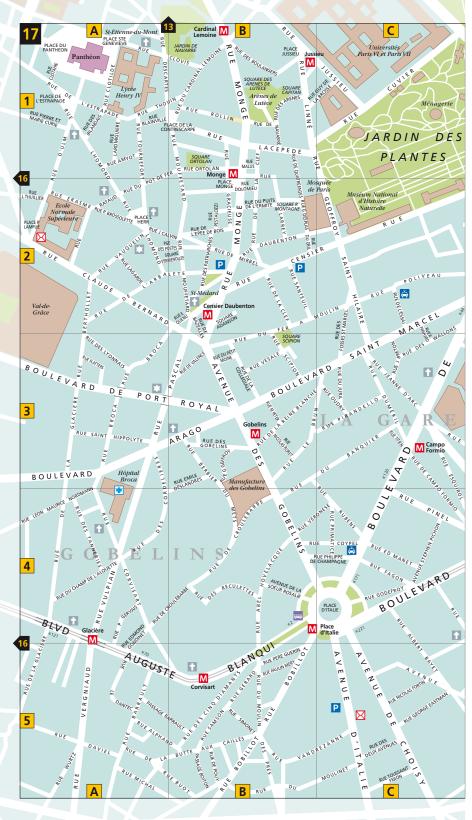

1814 Napoleon abdicates

1809 Napoleon divorces Josephine and marries Marie-Louise

1810

1821 apoleon dies

Napoleon's de mask

1820

Bronze Tabletop Inlaid with Napoleon's portrait, this table marks the victory at Austerlitz.

Josephine kneels before Napoleon. Napoleon holds the crown for his empress, Josephine.

Russian Cossacks in the Palais Royal After Napoleon's defeat and flight in 1814, Paris suffered the humiliation of being occupied by foreign troops, including Austrians, Prussians and Russians.

The Pope makes the sign of the cross.

The Arc de Triomphe du Carrousel was erected in 1806 and crowned with the horses looted from St Mark's, Venice.

# WHERE TO SEE NAPOLEONIC PARIS

Many of the grand monuments Napoleon planned for Paris were never built, but two triumphal arches, the Arc de Triomphe (pp208–9) and Arc de Triomphe du Carrousel (p122), were a major part of his legacy. La Madeleine church (p214) was also inaugurated in his reign and much of the Louvre was rebuilt (pp122–3). Examples of the Empire style can be seen at Malmaison (p255) and at the Carnavalet (pp96–7).

# NAPOLEON'S CORONATION

Napoleon's rather dramatic crowning took place in 1804. In this recreation by J L David, the Pope, summoned to Notre-Dame, looks on as Napoleon crowns his empress just before crowning himself.

The Empress Josephine was divorced by Napoleon in 1809.

**1842** First railroad line between Paris and St-Germain-en-Laye opens

....

1830 Revolution in Paris and advent of constitutional monarchy **1831** Victor Hugo's *Notre-Dame de Paris* published. Cholera epidemic hits Paris

1840 Reburial of Napoleon at Les Invalides

# The Grand Transformation

In 1848 Paris saw a second revolution which brought down the recently restored monarchy. In the uncertainties that followed, Napoleon's nephew assumed power in the same way as his uncle before him - by a coup d'état. He proclaimed himself Napoleon III in 1851. Under his rule Paris was transformed into the most magnificent city in Europe. He entrusted the task of modernization to Baron Haussmann. Haussmann demolished the crowded, unsanitary streets of the medieval city and created a well-ordered capital within a geometrical grid of avenues and boulevards. Neighboring districts such as Auteuil were annexed, creating the suburbs.