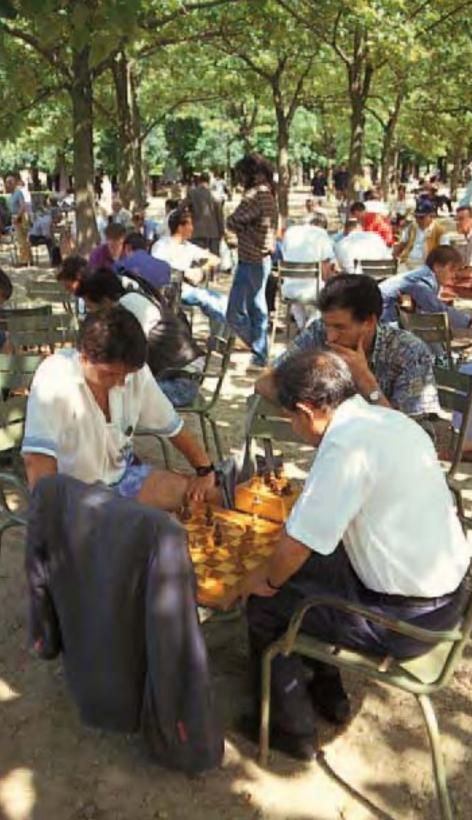

### Afternoon

Reboard the boat and head up to Notre-Dame (see pp82-5), then it's a good walk down the Boulevard St Michel to the Jardin du Luxembourg (see p172). There's lots to see - chess tables, beehives and donkey rides - and the Senate Art Gallery hosts blockbuster shows. For a final blast of fresh air, cross the city to the Parc André Citroën and take a tethered balloon ride (see p247).