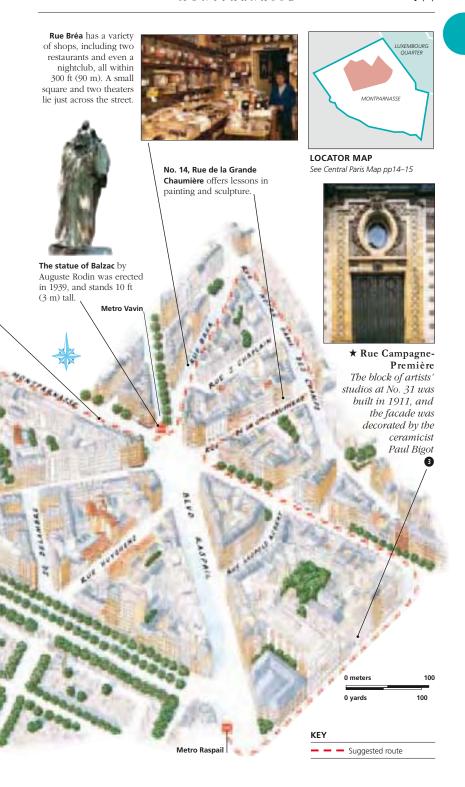

ed by the ancient Greeks to Apollo, god of poetry, music and beauty. That mix was especially potent in the 1920s and 1930s, when such artists and writers as Picasso, Hemingway, Cocteau, Giacometti, Matisse and Modigliani were to be seen in the local bars, cafés and cabarets.



**★** La Coupole This traditional brasserie-style café, with its large enclosed terrace, opened in 1927 and became a famous meeting place for artists and writers 🚹



#### ★ Cimetière du Montparnasse This fine sculpture, The Separation of a Couple by de Max, stands in the smallest of the city's

major cemeteries 4



The Théâtre Montparnasse at No. 31, with its fully restored original 1880's decor.

#### STAR SIGHTS

- ★ La Coupole
- **★** Tour Montparnasse
- ★ Rue Campagne-Première
- ★ Cimetière du Montparnasse







The interior of La Coupole

#### La Coupole **1**

102 Blvd du Montparnasse 75014. Map 16 D2. Tel 01 43 20 14 20. M Vavin, Montparnasse. 8am-1am Mon-Thu. 8:30am-1:30am Fri-Sun. See Restaurants and Cafés p307.

Established in 1927, this historic café-restaurant and dance hall underwent a facelift in the late 1980s. Its red velvet seats and famous columns, decorated by various local artists, have survived. Among its clientele have been Jean-Paul Sartre, Josephine Baker and Roman Polanski.



The museum's Les Trois Belles (1950) by Ossip Zadkine

#### Musée Zadkine 2

100 bis Rue d'Assas 75116. Map 16 E1. Tel 01 55 42 77 20. M Notre-Dame-Les Champs. 10am-6pm Tue–Sun. public hols. 💋 👩 🌠 by appt. & limited. www.paris.fr/musees/Zadkine

The Russian-born sculptor Ossip Zadkine lived here

fro