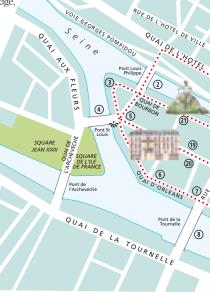

The Conciergerie (3) is shown on this map as well.

Color-coding on each page makes the area easy to find in the book.

ILE DE LA CITE AND ILE ST-LOUIS

important buildings are picked out in stronger color, to help you spot them as you

A locator map shows you where you are in relation to surrounding areas. The area of the Streetby-Street Map is shown in red.

Photographs of facades and distinctive details of buildings help you to locate the sights.

### Sights at a Glance lists the sights in the

area by category: Historic Streets and Buildings, Churches, Museums and Galleries, Monuments, and Squares, Parks and Gardens.

The area covered in greater detail on the Street-by-Street Map is shaded red.

Travel tips help, you reach the area quickly.

A suggested route for a walk takes in the most attractive and interesting streets in the area.

**Stars** indicate the sights that no visitor should miss.

Numbered circles pinpoint all the listed sights on the area map. The Conciergerie, for example, is 8