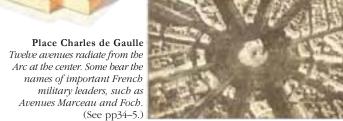

Today

MAURAN

1859

Lamppost outside the Opéra

Boulevard des Italiens This tree-lined avenue. painted by Edmond Georges Grandjean (1889), was one of the most fashionable of the new

Arc de Triomphe

Twelve avenues formed a star (étoile).-

boulevards.

The Flowers of Evil

**Fields** 

The new plan for the center of Paris included redesigning the area at one end of the Champs-Elysées (Elysian Fields). Haussmann created a star of 12 broad avenues around the new Arc de Triomphe.

Site of Arc de Triomphe

(The inset map shows the area as it was in 1790.)

Avenue des Champs-Elysées Ricbard Walls

In 1840, fifty fountains were erected in poor areas of Paris through the generosity of the English francophile Richard Wallace.