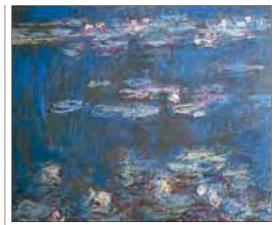

#### **ARTISTS**

Sacré-Coeur by Utrillo (1934)

In the early 18th-century, Jean-Antoine Watteau (1684–1721) took the inspiration for his paintings from the Paris theater. Half a century later, Iean-Honoré Fragonard (1732–1806), popular painter of the Rococo, lived and died here, financially ruined by the Revolution. Later, Paris became the cradle of Impressionism. Its founders Claude Monet (1840-1926), Pierre-Auguste Renoir (1841-1919) and Alfred Sisley (1839-99) met in a Paris studio. In 1907, Pablo Picasso