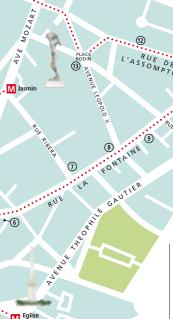

r an art collector in 1924 using the new technique of reinforced concrete, the house, with its geometric forms and lack of ornamentation, is a model of early Modernism.



No. 18 Rue de l'Assomption, detail (12)

#### Rue du Docteur Blanche to Rue Jasmin

Walk back to Rue du Docteur Blanche and turn right into Rue Henri Heine. No. 18 bis (8) is a very elegant Neoclassical 1920s apartment building offering a good contrast to one of Guimard's last creations from 1926 next door - an Art Nouveau facade much tamer than that at Castel Béranger but still employing brick, and with projecting bay windows and a terraced

roof. Turn left on Rue Jasmin. In the second cul de sac on the left there is another Guimard house at No. 3 Square Jasmin 19. Toward the end of Rue Jasmin is the metro

station.







Courtyard of No. 14 Rue La Fontaine

Mozart. Cut through in the 1880s, this is the principal artery of the 16th arrondissement, linking north and south and lined with typical bourgeois apartment buildings of the late 19th century. Cross the avenue and continue to the Avenue des Chalets where there is a typical collection of weekend villas (4) recalling the guieter suburban Auteuil of the mid-19th century. Further along Rue de l'Assomption, Notre-Dame de l'Assomption (5) is a Neo-Renaissance 19th-century church. Turn left into Rue du Docteur Blanche, At No. 9 and down the adjoining Rue Mallet Stevens ® there is a row of celebrated modern houses in the International Modern style by the architect Robert Mallet Stevens. In this expensive, once avant-garde enclave lived architects, designer