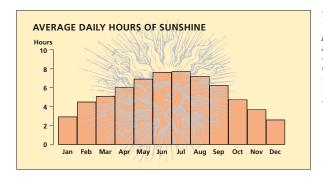

re Garden Festival (until Oct), Bois de Boulogne (pp254-5). Classic plays performed outdoors. **Paris International** Marathon (April), from Place de la Concorde to Avenue Foch. Foire de Paris (end-Apr-1st week May), Paris Expo, Porte de Versailles. Food, wine, homes and gardens and tourism show.

# MAY

Carré Rive Gauche (one week, mid-month). Exhibits

at antiques dealers near the Grand Louvre (p135). Soccerl Cup Final (2nd week), Stade de France. Grands Eaux Musicales (Apr–Oct: Sundays; Jul–Sep: Saturdays), Versailles (p248). Open-air concerts.



Spring color, Jardin du Luxembourg

French Tennis Open (last week May–1st week Jun),
Stade Roland Garros (p358).
Parisian society meets sports!
Le Printemps des Rues (3rd w/end). Concerts and free street theater in Bastille/
République area.



# Sunshine Hours The northerly position of Paris gives it long and light summer evenings, but in winter the daylight recedes with few truly bright days.

# **SUMMER**

Summer begins with the French Tennis Open, and there are many events and festivities until July. Thereafter the French begin thinking of their own annual vacation, but there are big celebrations on Bastille Day (July 14) with military displays for the president and his guests.



Jardin du Luxembourg in summer

## JUNE

Festival St-Denis, Basilique St-Denis. Concerts with emphasis on large-scale choral works (p346). Fête du Cinéma, movies shown all over Paris for 16 nominal entry fee (p354).



Final lap of the Champs-Elysées during the Tour de France

#### Fête de la Musique

(Jun 21), all over Paris. Nightlong summer sol