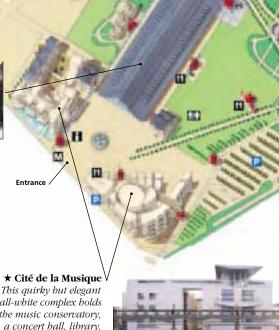

mulate interest in the arts and sciences. Work began in 1984 and the park has grown to include a huge science museum, a pop concert hall, an exhibition pavilion, a spherical theater and a music center. Linking them all is the park itself, with its follies, walkways, gardens and playgrounds.



Children's Playground A dragon slide, sand pits and colorful play equipment in a mazelike setting make the playground a

paradise for voung children.

#### **★** Grande Halle

The old cattle hall has been transformed into a flexible exhibition space with mobile floors and auditorium.

#### STAR BUILDINGS

- ★ Cité des Sciences et de l'Industrie
- ★ Grande Halle
- ★ Cité de la Musique
- ★ Zénith Theater



all-white complex holds the music conservatory, a concert hall, library, studios and a museum.





L'Argonaute

and a nearby

The exhibit consists of

a 1950s submarine

navigation museum.

Maison de la Villette is a history



# La Géode The theater's gigantic 180° movie screen combines visual and sound effects to create fantastic experiences, such as the sense of

traveling in space.





Musicians from Guadeloupe performing outside the museum

#### LE MUSEE DE LA MUSIQUE

This museum brings together a collection of over 4,500 instruments, objects, tools and works of art covering the history of music since the Renaissance. The permanent collection of over 900 items is displayed chronologically and can be traced using infrared audio headphones.

# La Villette: Cité des Sciences et de l'Industrie

This immense science and technology museum occupies the largest of the old Villette sl