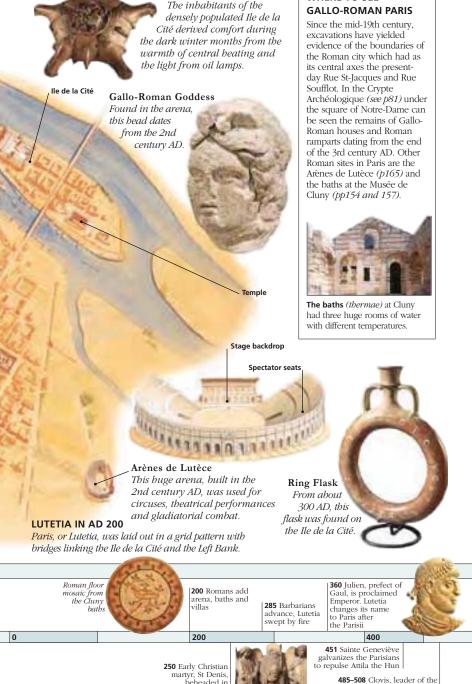

# Gallo-Roman Paris

Paris would not have existed without the Seine. The river provided early peoples with the means to exploit the land, forests, marshes and islands. Recent excavations have unearthed canoes dating back to 4,500 BC, well before a Celtic tribe, known as the Parisii, settled there in the 3rd century BC, in an area known as Lutetia. From 59 BC,

Roman enamel the Romans undertook brooch

the conquest of Gaul (France). Seven years later Lutetia was sacked by the Romans. They fortified and rebuilt it, especially the main island (the Ile de la Cité) and the Left Bank of the Seine.

200 BC Today

Bronze-Age Harness Everyday objects like harnesses continued to be made of bronze well into the Iron Age. which began in Gaul around 900 BC.

Raths

Theater

### Glass Beads Iron-Age glass beads and bracelets have been found on the Ile de la Cité.

Iron Daggers

From the 2nd century BC, short swords of iron replaced long swords and were sometimes decorated with human and animal shapes.

Fired-Clay Vase Pale ceramics with colored decoration were common in Gaul.

Present-day Rue St-Jacques

### TIMELINE

4500 BC Early boatmen operate from the banks of the Seine

Helmet worn by Gaulish warriors

52 BC Labienus, Caesar's lieutenant, defeats the Gauls under Camulogenes. The Parisii destroy their own city

Parisii gold coin minted on the Ile de la Cité

> 300 BC Parisii tribe settle on the Ile de la Cité

100 BC Romans rebuild the Ile de la Cité, and create a new town on the Left Bank

200

Roman Oil Lamp

WHERE TO SEE

beheaded in

Montmartre

Franks, defeats the Romans. Paris

becomes Christian