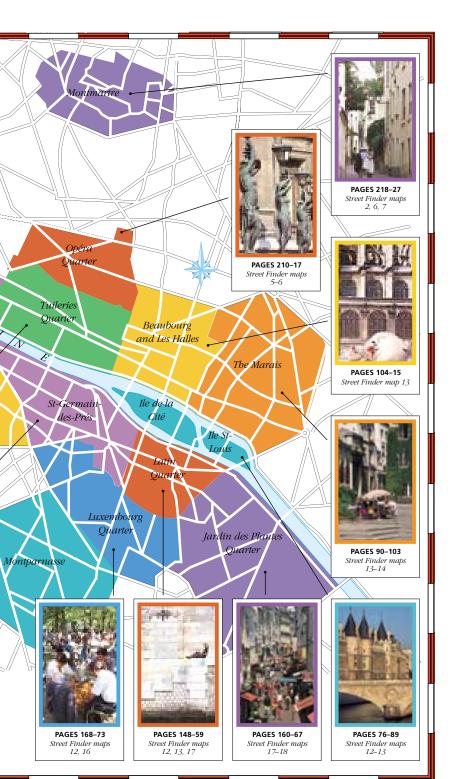

### AREA COLOR CODES

- ILE DE LA CITÉ AND ILE ST-LOUIS pages 76–89
- THE MARAIS pages 90–103
- BEAUBOURG AND LES HALLES pages 104–115
- TUILERIES QUARTER pages 116–133
- ST-GERMAIN-DES-PRÉS pages 134–147
- LATIN QUARTER pages 148–159
- JARDIN DES PLANTES QUARTER pages 160–167
- LUXEMBOURG QUARTER pages 168–173
- MONTPARNASSE pages 174–181
- INVALIDES AND EIFFEL TOWER QUARTER pages 182–193
- CHAILLOT QUARTER pages 194–201
- CHAMPS-ELYSÉES pages 202–209
- OPÉRA QUARTER pages 210–217
- MONTMARTRE pages 218–227

PAGES 202–9 Street Finder maps 3–4, 5, 11

0 kilometers

Chaillot Quarter Champs-Elysées

R

0 miles

0.5

E

S E

PAGES 194–201 Street Finder maps 3, 9–10

Invalides and Eiffel Tower Quarter

PAGES 182–93 Street Finder maps 9–10, 11

PAGES 116–33 Street Finder maps 6, 11–12

PAGES 134–47 Street Finder maps 11–12

PAGES 174–81 Street Finder maps 15–16