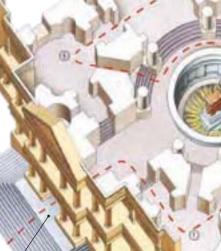

Area Map For easy reference, the sights in each area are numbered and located on an area map. To help the visitor, the map also shows metro and mainline RER stations and parking lots.

Street-by-Street Map This gives a bird's-eye view of the heart of each sightseeing area. The most walk around.

The Conciergerie (3) is shown on this map as well.

Color-coding on each page makes the area easy to find in the book.

ILE DE LA CITE AND ILE ST-LOUIS

important buildings are picked out in stronger color, to help you spot them as you

A locator map shows you where you are in relation to surrounding areas. The area of the Streetby-Street Map is shown in red.

Photographs of facades and distinctive details of buildings help you to locate the sights.

### Sights at a Glance lists the sights in the

area by category: Historic Streets and Buildings, Churches, Museums and Galleries, Monuments, and Squares, Parks and Gardens.

The area covered in greater detail on the Street-by-Street Map is shaded red.

Travel tips help, you reach the area quickly.

A suggested route for a walk takes in the most attractive and interesting streets in the area.

**Stars** indicate the sights that no visitor should miss.

Numbered circles pinpoint all the listed sights on the area map. The Conciergerie, for example, is 8