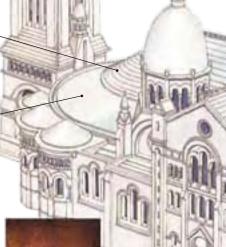

# SECOND EMPIRE AND MODERN

Franz Christian Gau's Sainte-Clotilde of the 1840s is the first and best example in Paris of the Gothic Revival or style religieux. Showy churches were built in the new districts created by Haussmann in the Second Empire (pp34-5). One of the most lovely is Victor Baltard's St-Augustin, at the intersection of the Boulevard de Malesherbes and the Boulevard de la Madeleine. Here historic detail combines with modern iron columns and girders in a soaring interior space. The great basilica of the late 19th century Sacré-Coeur was built as a gesture of religious defiance. St-Jean l'Evangéliste by Anatole de Baudot is an interesting modern church combining the Art Nouveau style with Islamic arches. The modern gem of Islamic architecture, the Mosquée de Paris, is an attractive 1920s building in the Hispanic-Moorish style. It has a grand patio, inspired by the Alhambra, woodwork in cedar and eucalyptus, and a fountain.

# FINDING THE CHURCHES

Dôme Church pp188-9 Eglise de la Sorbonne p153 La Madeleine p214 Mosquée de Paris pp166-7 Notre-Dame pp82-5 Panthéon pp158-9 Sacré-Coeur pp224-5 Sainte-Chapelle pp88-9 Sainte-Clotilde p187 Salpêtrière p167 St-Etienne-du-Mont p153 St-Eustache p114 St-Germain-des-Prés p138 St-Germain l'Auxerrois p115 St-Gervais-St-Protais p99 St-Jean l'Evangéliste p226 St-Joseph-des-Carmes p173 St-Julien-le-Pauvre p152 St-Louis-des-Invalides p186 St-Merry p108 St-Paul-St-Louis p99 St-Roch p121