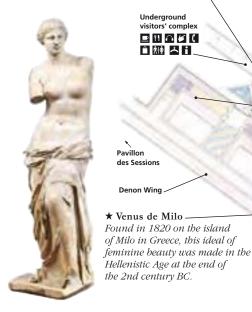

of the Medusa (1819)

Théodore Géricault derived his inspiration for this gigantic and moving work from the shipwreck of a French frigate in 1816. The painting shows the moment when the few survivors sight a sail on the horizon.

#### **GALLERY GUIDE**

The main entrance is beneath the glass pyramid. From here corridors radiate out to the museum's wings. The works are displayed on four floors: the painting and sculpture collections are arranged by country of origin. There are separate departments for Oriental, Egyptian, Greek, Etruscan and Roman antiquities, objets d'art and prints and drawings. Arts from Africa, Asia, Oceania & the Americas are in the Pavillon des Sessions until 2006.

#### **KEY TO FLOORPLAN**

- Painting
- Objets d'art
- Sculpture
- Antiquities
- Non-exhibition space





★ Venus de Milo -



#### **Exploring the Louvre's Collections**

It is important not to underestimate the size of these vast collections and useful to set a few viewing priorities before starting. The collection of European paintings (1400–1850) is comprehensive and 40 per cent of the works are by French artists, while the selection of sculptures is less complete. The museum's antiquities – Oriental, Egyptian, Greek, Etruscan and Roman – are of world renown and offer the visitor an unrivaled range of objects. The *objets d'art* on display are very varied and include furniture and jewelry.



The Fortune Teller (about 1594) by Caravaggio

#### EUROPEAN PAINTING: 1200 TO 1850

Painting from northern Europe (Flemish, Dutch, German and English) is well covered. One of the earliest Flemish