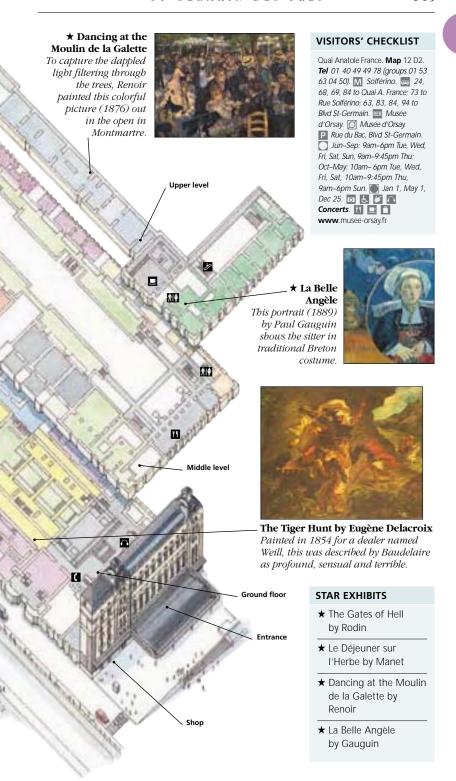

The Visitors' Checklist

provides the practical information you will need to plan your visit.

**The facade** of each major sight is shown to help you spot it quickly.

Stars indicate the most interesting architectural details of the building, and the most important works of art or exhibits on view inside.

charts the key events in the history of the sight.