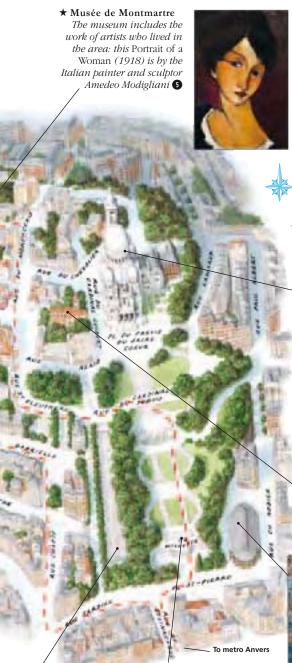

ck") hence the bistro was named.



# Espace Dalí Montmartre

The exhibition pays homage to the eclectic artist Dalí. Some of the works are on public display for the first time in France 4

# STAR SIGHTS

- ★ Sacré-Coeur
- ★ Place du Tertre
- ★ Musée de Montmartre
- ★ Au Lapin Agile



\* Place du Tertre / The square is the tourist center of Montmartre and is full of portraitists. No. 3 commemorates local children, as popularized in the artist Poulbot's drawings 📵

Montmartre vineyard is

vineyard in Paris. On the first Saturday in October

the the last surviving

the start of the grape

harvest is celebrated.

| KEY              |              |
|------------------|--------------|
| <b>— — —</b> Sug | gested route |
| 0 meters         | 100          |
| 0 yards          | 100          |



The funiculaire, or cable

railroad, at the end of the Rue

the basilica of the Sacré-Coeur.

Metro tickets are valid on it.

Foyatier takes you to the foot of

**Square Willette** lies below the forecourt of the Sacré-

Coeur. It is laid out on the

descending terraces with

lawns, shrubs, trees and

flower beds.

side of the hill in a series of



LOCATOR MAP See Central Paris Map pp14–15

★ Sacré-Coeur
This RomanoByzantine church,
started in the 1870s
and completed in
1914, has many
treasures, such as
this figure of Christ
by Eugène Benet
(1911) ↑



St-Pierre de Montmartre This church became the Temple of Reason during the Revolution 2



Musée d'Art Naïf Max Fourn y The museum houses 580 examples of naive art. This oil painting, L'Opéra de Paris (1986), is by L Milinkov 🕤



Montmar