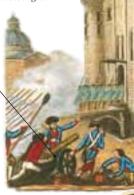

# Paris During the Revolution

government, the Directory, was set up in 1795.

A plate made in celebration of the Revolution

In 1789 most Parisians were still living in squalor and poverty, as they had since the Middle Ages. Rising inflation and opposition to Louis XVI culminated in the storming of the Bastille, the king's prison; the Republic was founded three years later. However, the Terror soon followed, when those suspected of betraving the Revolution were executed

without trial: more than 60,000 people lost their lives. The bloody excesses of Robespierre, the zealous revolutionary, led to his overthrow and a new

**EXTENT OF THE CITY** 

1796

Today

The prison turrets were set alight.

The French guards, who were on the side of the revolutionaries, arrived late in the afternoon with two cannons