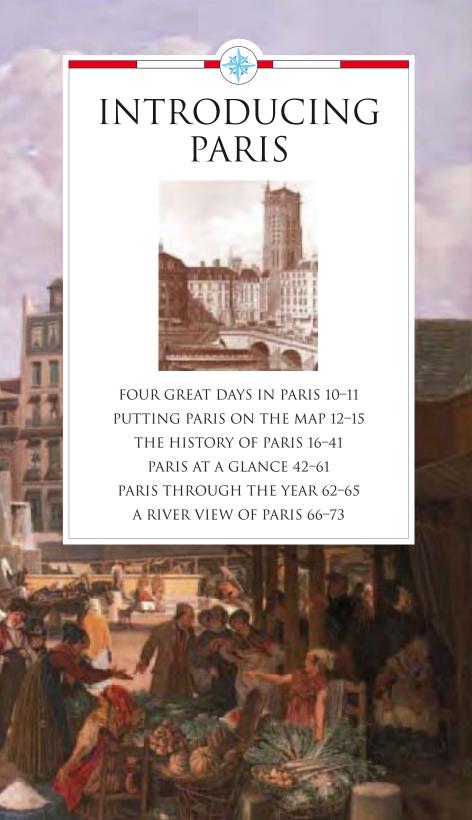

### Musée du Louvre

Right in the heart of Paris, adjacent to the Seine River and the Tuileries garden, lies the city's most impressive museum, with an unrivaled collection of European paintings from 1400 to 1850 (see pp122-9).