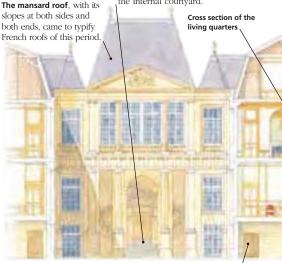

1657

Today

An open staircase rose from the internal courtyard.

The Gardens of Versailles Louis XIV devoted a lot of time to the gardens, which were designed by André Le Nôtre.

Chest of Drawers

This gilded piece was made by André-Charles Boulle for the Grand Trianon at Versailles.