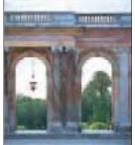

The Conciergerie (3) is shown on this map as well.

Color-coding on each page makes the area easy to find in the book.

ILE DE LA CITE AND ILE ST-LOUIS

important buildings are picked out in stronger color, to help you spot them as you

A locator map shows you where you are in relation to surrounding areas. The area of the Streetby-Street Map is shown in red.

Photographs of facades and distinctive details of buildings help you to locate the sights.