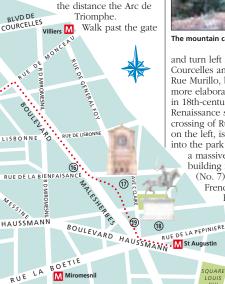

The Conciergerie (3) is shown on this map as well.

Color-coding on each page makes the area easy to find in the book.

ILE DE LA CITE AND ILE ST-LOUIS

important buildings are picked out in stronger color, to help you spot them as you

A locator map shows you where you are in relation to surrounding areas. The area of the Streetby-Street Map is shown in red.

Photographs of facades and distinctive details of buildings help you to locate the sights.

### Sights at a Glance lists the sights in the

area by category: Historic Streets and Buildings, Churches, Museums and Galleries, Monuments, and Squares, Parks and Gardens.

The area covered in greater detail on the Street-by-Street Map is shaded red.

Travel tips help, you reach the area quickly.

A suggested route for a walk takes in the most attractive and interesting streets in the area.

**Stars** indicate the sights that no visitor should miss.

Numbered circles pinpoint all the listed sights on the area map. The Conciergerie, for example, is 8