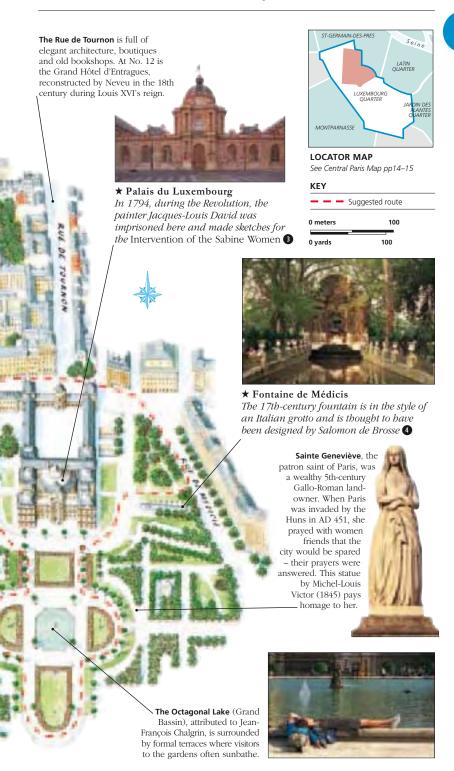

x depicts
four church leaders
at the cardinal points
of the compass. Point
also means "never":
the leaders were
never made
cardinals

#### The Monument to Delacroix

(1890) by Jules Dalou is situated near the private gardens of the French Senate. Beneath the bust of the leading Romantic painter Eugène Delacroix are the allegorical figures of Art, Time and Glory.

#### STAR SIGHTS

- ★ St-Sulpice
- ★ Jardin du Luxembourg
- ★ Palais du Luxembourg
- ★ Fontaine de Médicis

# ★ St-Sulpice

This Classical church was built over 134 years to Daniel Gittard's plans. It has a facade by the Italian architect Giovanni Servandoni **2** 

To St-Germain-des-Prés



★ Jardin du Luxembourg

of Louis-Philippe 5

Many fine statues were erected in the Luxembourg gardens in

the 19th century during the reign



# Place St-Sulpice •

75006. Map 12 E4. M St-Sulpice.

This large square, which is dominated on the east side by the enormous church from which it takes its name, was built in the last half of the 18th century.

Two main features of the square are the Fountain of the Four Bishops by Joachim Visconti (1844) and the pinkflowering chestnut trees. There is also the Café de la Mairie, a rendezvous of writers and students, which is often featured in French movies.



Stained-glass window of St-Sulpice

# St-Sulpice 2

Pl St-Sulpice 75006. Map 12 E5. Tel 01 46 33 21 78. M St-Sulpice. 7:30am-7:30pm daily. 🕇 frequent. 👩

It took more than a century, from 1646, for this huge and imposing church to be built. The result is a simple twostory west front with two tiers of elegant columns. The overall h