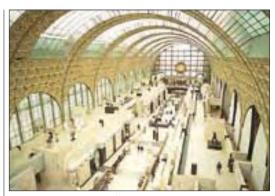

# WHERE TO SEE THE BELLE EPOOUE

Art Nouveau can be seen in monumental buildings like the Grand Palais and Petit Palais (p206), while the Galeries Layfayette (p321) and the Pharamond restaurant (p306) have beautiful Belle Epoque interiors. The Musée d'Orsay (pp144-7) has many objects from this period.