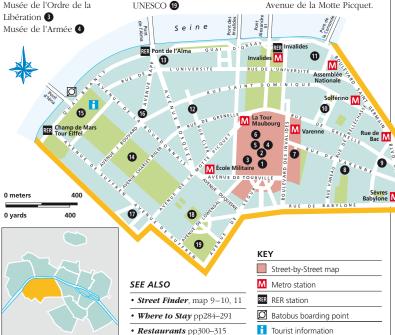

### PARIS AREA BY AREA

The city has been divided into 14 sightseeing areas. Each section opens with a portrait of the area. summing up its character and history, with a list of all the sights to be covered. These are clearly located by numbers on an Area Map. This is followed by a largescale Street-by-Street Map focusing on the most interesting part of the area. Finding your way around the section is made simple by the numbering system used throughout for the sights. This refers to the order in which they are described on the pages that complete the section.

Area Map For easy reference, the sights in each area are numbered and located on an area map. To help the visitor, the map also shows metro and mainline RER stations and parking lots.

Street-by-Street Map This gives a bird's-eye view of the heart of each sightseeing area. The most walk around.

The Conciergerie (3) is shown on this map as well.

Color-coding on each page makes the area easy to find in the book.

ILE DE LA CITE AND ILE ST-LOUIS

important buildings are picked out in stronger color, to help you spot them as you

A locator map shows you where you are in relation to surrounding areas. The area of the Streetby-Street Map is shown in red.

Photographs of facades and distinctive details of buildings help you to locate the sights.

### Sights at a Glance lists the sights in the

area by category: Historic Streets and Buildings, Churches, Museums and Galleries, Monuments, and Squares, Parks and Gardens.

The area covered in greater detail on the Street-by-Street Map is shaded red.

Travel tips help, you reach the area quickly.

A suggested route for a walk takes in the most attractive and interesting streets in the area.

**Stars** indicate the sights that no visitor should miss.

Numbered circles pinpoint all the listed sights on the area map. The Conciergerie, for example, is 8