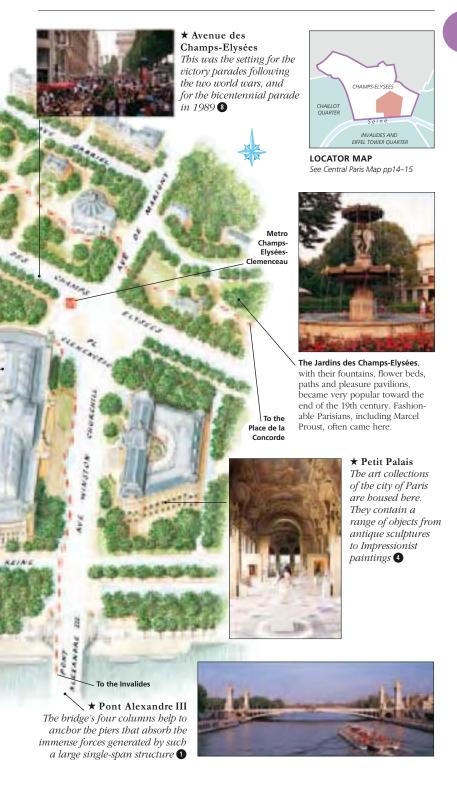

Dôme Church The gilded Dôme Church (see pp188-9) lies at the beart of the Invalides.

Eiffel Tower

Named for the engineer who designed and built it in 1889, the Eiffel Tower is the city's best known landmark (see pp192-3). It towers more than 1,050 ft (320 m) above Champ-de-Mars park.