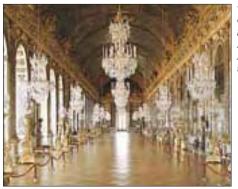

- ★ Queen's Bedroom

#### KEY

- South wing
- Coronation room
- Madame de Maintenon's apartments
- Queen's apartments and private suite
- State apartments
- King's apartments and private suite
- North wing
- Non-exhibition space





★ Queen's Bedroom

In this room the queens of
France gave birth to the
royal children in full
public view.



features Neoclassical paneling and the king's terrestrial globe.

The Salon du Sacre is adorned with huge paintings of Napoleon by Jacques-Louis David.

Entrance -



★ Salon de Venus A Louis XIV statue stands amid the rich marble decor of this room.

#### **★** Chapelle Royale -

The chapel's first floor was reserved for the royal family and the ground floor for the court. The interior is richly decorated in white marble, gilding and Baroque murals.



#### ★ Hall of Mirrors

Great state occasions were held in this multi-mirrored room stretching 233 ft (70 m) along the west facade. Here in 1919 the Treaty of Versailles was ratified, ending World War I.



Oeil-de-Boeuf

The King's Bedroom is where Louis XIV died in 1715, aged 77.

## Salon de la Guerre

The room's theme of war is dramatically reinforced by Antoine Covsevox's stuccoed relief of Louis XIV riding to victory.



## Salon d'Apollon

Designed by Le Brun and dedicated to the god Apollo, this was Louis XIV's throne room. A copy of Hyacinthe Rigaud's famous portrait of the king (1701) hangs here.



Salon d'Hercule

#### **PURSUIT OF THE QUEEN**

On October 6, 1789, a Parisian mob invaded the palace seeking the despised Marie-Antoinette. The queen, roused in alarm from her bed,