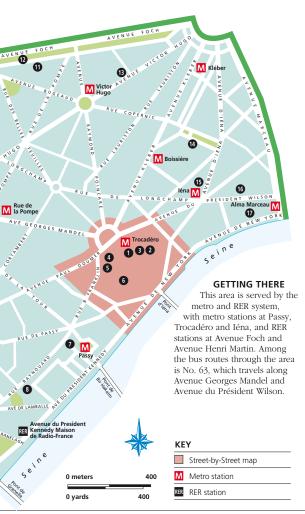

decorating the central square of the Palais de Chaillot



### CHAILLOT QUARTER

the village of Chaillot was absorbed into Paris in the 19th

its elegant cafés, which leads on to

century and transformed into an area rich in grand Second Empire avenues (see pp34-5) and opulent mansions. Some of the avenues converge on the Place du Trocadéro, renowned for



Sculptures at the base of the Chaillot pool

a greater concentration of museums than any other street in Paris. Many

> of the area's private mansions are occupied by embassies, including the imposing Vatican embassy, and by major

company headquarters. To the west is the territory of the baute bourgeoisie, one of Paris's most exclusive. the Avenue du Président Wilson, with if staid, residential neighborhoods.

#### SIGHTS AT A GLANCE



#### Museums and Galleries

Cinémathèque Française, Salle Chaillot 2

Cité de l'Architecture et du

Patrimoine 3

Musée de l'Homme 4

Musée de la Marine Musée du Vin

Maison de Balzac 3

Musée de Radio-France 9

Musée de la Contrefaçon 10

Musée National d'Ennery

Musée Arménien 12

Musée Dapper 13

Musée du Cristal

de Baccarat 4 Musée National des Arts

Asiatiques Guimet (5)

Musée Galliera 16

Musée d'Art Moderne de la

Ville de Paris

#### Gardens

Jardins du Trocadéro 6

#### Modern Architecture

Palais de Chaillot



#### SEE ALSO

- Street Finder, map 3, 9-10
- Where to Stay pp284-291
- Restaurants pp300-315

#### Street-by-Street: Chaillot

The Chaillot hill, with its superb position overlooking the Seine, was the site chosen by Napoleon for "the biggest and most extraordinary" p