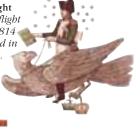

# Napoleonic Paris

Napoleon's imperial crown

Napoleon Bonaparte was the most brilliant general in the French army. The instability of the new government after the Revolution gave him the chance to seize power, and in November 1799 he installed himself in the Tuileries Palace as First Consul. He crowned himself Emperor in May 1804. Napoleon established a centralized administration and a code of

laws, reformed France's educational system and set out to make Paris the most beautiful city in the world. The city was endowed with grand monuments and embellished with the spoils of conquest. His power was always fragile and dependent on incessant wars. In March 1814, Prussian, Austrian and Russian armies invaded Paris and Napoleon fled to Elba. He returned to Paris in 1815 but was defeated at Waterloo and died in exile in 1821.