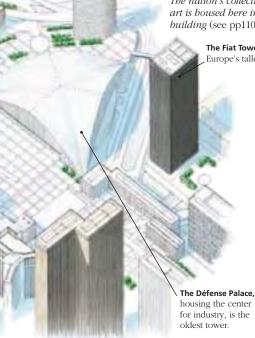

# Marne La Vallée

Like a gigantic loudspeaker, this residential complex is in one of Paris's dormitory towns near Disneyland Resort Paris.

**The Fiat Tower** is one of Europe's tallest buildings.

Opéra National de Paris Bastille (1989) It marks the bicentennial of the fall of the Bastille.

# LA DEFENSE

This huge business center was started on the edge of Paris in 1958. Today 30,000 people commute here from Paris's surrounding areas.

1985 Christo wraps Pont Neuf

1980 1985

1980 Thousands greet Pope John-Paul on his official visit Participant of the bicentennial wearing the French national colors