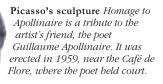

(1881-1973) painted the seminal work Les Demoiselles d'Avignon at the Bateau-Lavoir, (see p226) where Georges Braque (1882-1963), Amedeo Modigliani (1884–1920) and Marc Chagall (1887–1985) also lived. Henri de Toulouse-Lautrec (1864-1901) drank and painted in Montmartre. So did Salvador Dalí (1904–89) who frequented the Café Cyrano, center of the Surrealists. The Paris School eventually moved to Montparnasse, home to sculptors Auguste Rodin (1840-1917), Constantin Brancusi (1876-1957) and Ossip Zadkine (1890-1967).